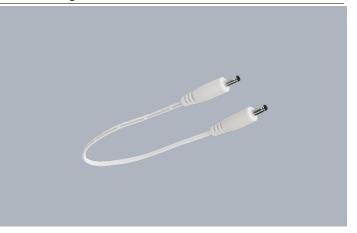

# **Product Description:**

Blade™ Raccord flexible câblé 500mm

#### Product Image: