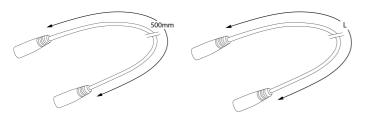

## Line Drawing

### **Product Specs:**

| Dimmable    | Non   | IP Rating             | Aucun |
|-------------|-------|-----------------------|-------|
| Lamp Base   | Aucun | Length (mm)           | 500   |
| Weight (Kg) | 0.009 | Positional Adjustment | Fixe  |