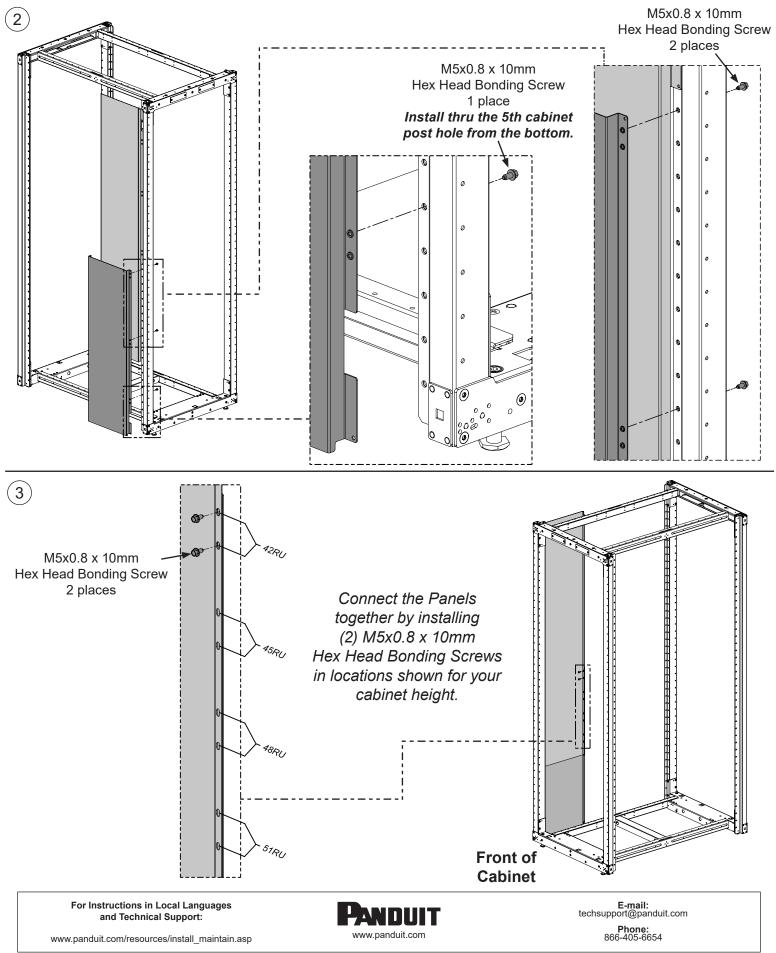

## **Right Hand Installation of Partial Depth Side Panel to Side of the Cabinet Frame**

- Install Inside Panel to bottom of the right side of cabinet frame using (3) M5x0.8 x 10mm Hex Head Bonding Screws.
- Install Outside Panel to top of the right side of cabinet frame using (3) M5x0.8 x 10mm Hex Head Bonding Screws.
- Connect Outside Panel to the Inside Panel using (2) M5x0.8 x 10mm Hex Head Bonding Screws.

For Technical Support: www.panduit.com/resources/install\_maintain.asp

(3)