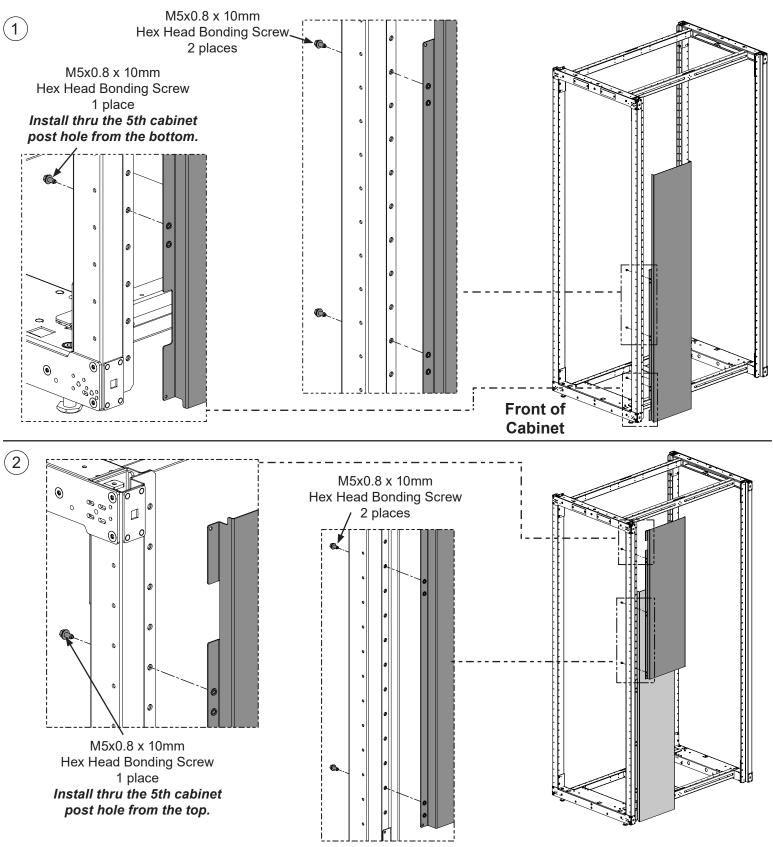

## **Right Hand Installation of Partial Depth Side Panel to Side of the Cabinet Frame**

- Install Inside Panel to bottom of the right side of cabinet frame using (3) M5x0.8 x 10mm Hex Head Bonding Screws.
- Install Outside Panel to top of the right side of cabinet frame using (3) M5x0.8 x 10mm Hex Head Bonding Screws.
- Connect Outside Panel to the Inside Panel using (2) M5x0.8 x 10mm Hex Head Bonding Screws.