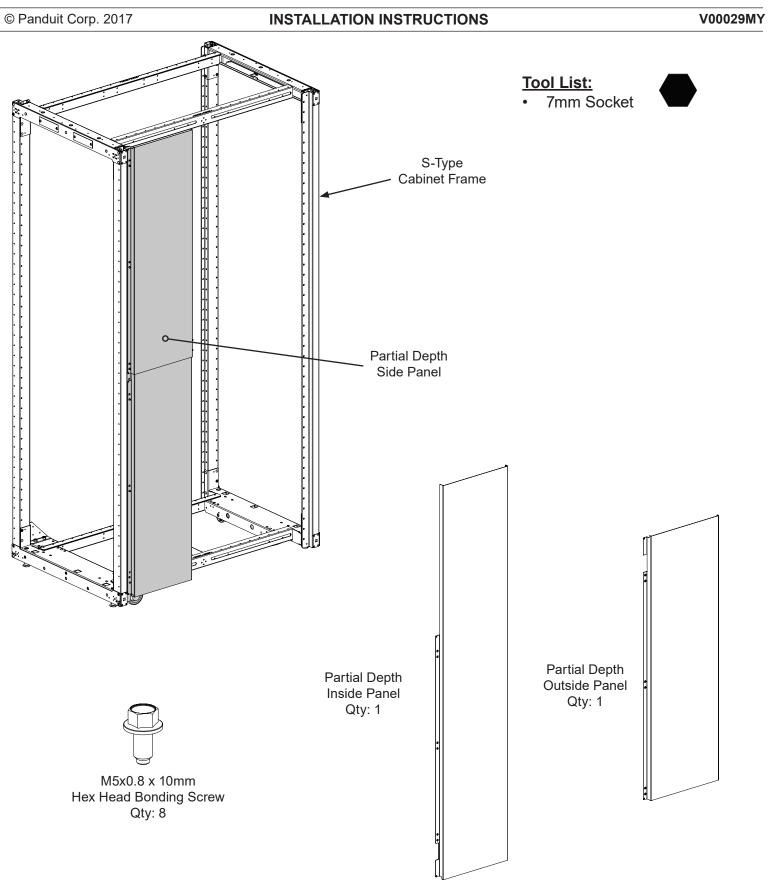

# Partial Depth Side Panel Part Number(s) : SPSPNL\*

For Technical Support: www.panduit.com/resources/install\_maintain.asp