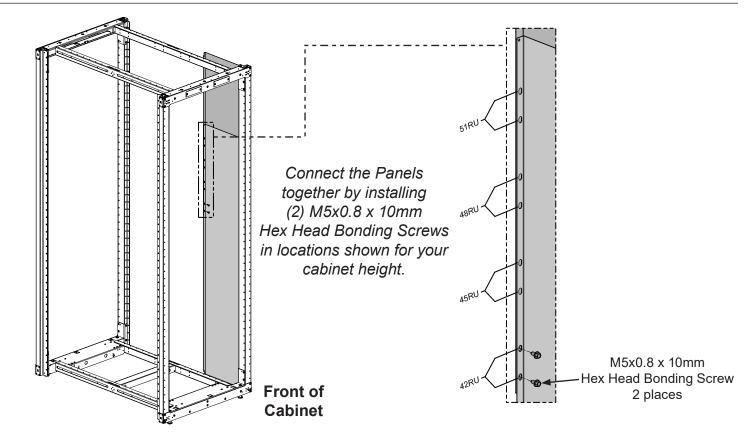

## **Right Hand Installation of Partial Depth Side Panel to Side of the Cabinet Frame**

- Install Inside Panel to bottom of the right side of cabinet frame using (3) M5x0.8 x 10mm Hex Head Bonding Screws.
- Install Outside Panel to top of the right side of cabinet frame using (3) M5x0.8 x 10mm Hex Head Bonding Screws.
- Connect Outside Panel to the Inside Panel using (2) M5x0.8 x 10mm Hex Head Bonding Screws.