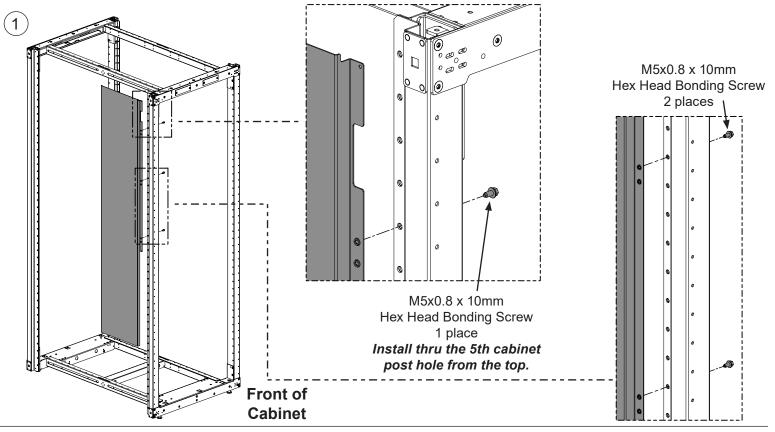

## Left Hand Installation of Partial Depth Side Panel to Side of the Cabinet Frame

- Install Inside Panel to top of the left side of cabinet frame using (3) M5x0.8 x 10mm Hex Head Bonding Screws.
- Install Outside Panel to bottom of the left side of cabinet frame using (3) M5x0.8 x 10mm Hex Head Bonding Screws.
- Connect Outside Panel to the Inside Panel using (2) M5x0.8 x 10mm Hex Head Bonding Screws.