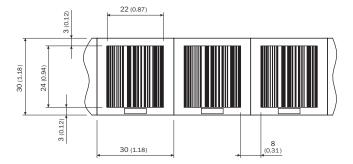

------------------------------------------------------|
| Accessory family | Positioning codes                                        |
| Description      | 30 mm, height: 30 mm, measuring range: customer-specific |

#### Classifications

| eCl@ss 5.0     | 24280801 |
|----------------|----------|
| eCl@ss 5.1.4   | 24280801 |
| eCl@ss 6.0     | 24280801 |
| eCl@ss 6.2     | 24280801 |
| eCl@ss 7.0     | 24280801 |
| eCl@ss 8.0     | 24280801 |
| eCl@ss 8.1     | 24280801 |
| eCl@ss 9.0     | 24280801 |
| eCl@ss 10.0    | 24281501 |
| eCl@ss 11.0    | 24281501 |
| eCl@ss 12.0    | 24281501 |
| ETIM 5.0       | EC000608 |
| ETIM 6.0       | EC000608 |
| ETIM 7.0       | EC000608 |
| ETIM 8.0       | EC000608 |
| UNSPSC 16.0901 | 41122702 |

## Dimensional drawing (Dimensions in mm (inch))



### SICK AT A GLANCE

SICK is one of the leading manufacturers of intelligent sensors and sensor solutions for industrial applications. A unique range of products and services creates the perfect basis for controlling processes securely and efficiently, protecting individuals from accidents and preventing damage to the environment.

We have extensive experience in a wide range of industries and understand their processes and requirements. With intelligent sensors, we can deliver exactly what our customers need. In application centers in Europe, Asia and North America, system solutions are tested and optimized in accordance with customer specifications. All this makes us a reliable supplier and development partner.

Comprehensive services complete our offering: SICK LifeTime Services prov