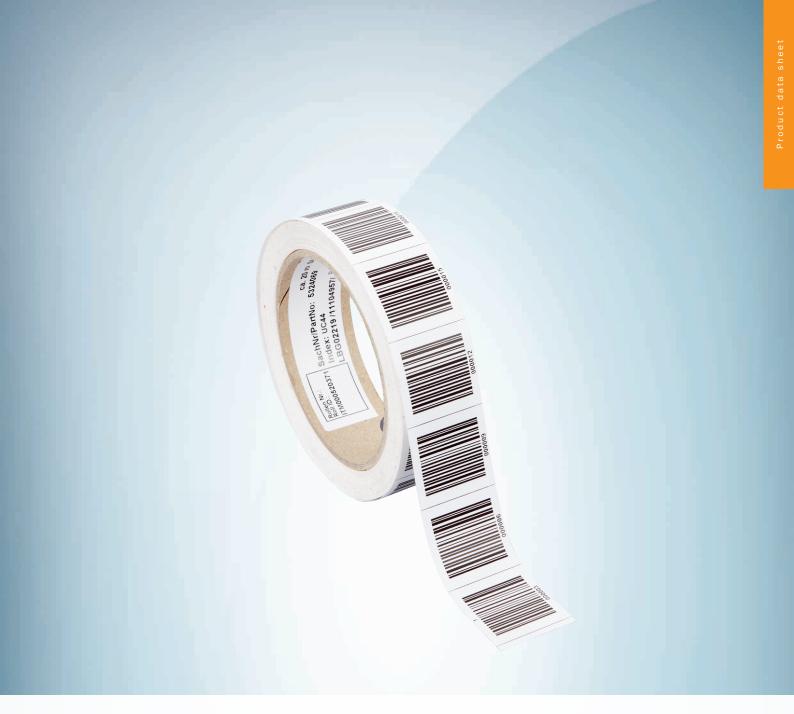

Customer-specific bar code tape

# **Customer-specific bar code tape**

#### Technical specifications

| Accessory group  | Codes                                                    |
|------------------|----------------------------------------------------------|
| Accessory family | Positioning codes                                        |
| Description      | 30 mm, height: 30 mm, measuring range: customer-specific |