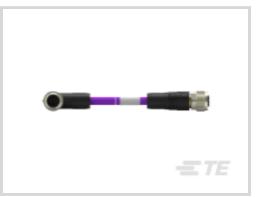

#### ENTRELEC | M12 Connector

TE Internal #: 1SET315270R0000

M12 Cable Assembly, 2 Position, .5 m, Industrial Fieldbus,

PROFIBUS, Code B, M12 Plug, M12 Socket, Shielded, Double

Ended, PA66+25GF

View on TE.com >

Cable Assemblies > Copper Cable Assemblies > M8/M12 Cable Assemblies

M8/M12 Application Type: Industrial Fieldbus

Industrial Protocols: PROFIBUS

Number of Positions: 2

Keying Code: **B** 

Connector Type (End A): M12 Plug

### **Product Type Features**

| LED                        | Without        |
|----------------------------|----------------|
| Product Type               | Cable Assembly |
| Cable Type                 | PUR            |
| Assembly Type              | Overmolded     |
| Connector Type (End A)     | M12 Plug       |
| Connector Type (End B)     | M12 Socket     |
| Cable Assembly Type        | M12            |
| Configuration Features     |                |
| Number of Positions        | 2              |
| Keying Code                | В              |
| Electrical Characteristics |                |
| Operating Voltage          | 250 VDC        |
| Body Features              |                |

IP67

**Environmental Protection** 

| Conductor Material Copper Alloy  Connector Color Black Cable Jacket Color Violet  Contact Features  Contact Features  Contact Current Rating 4 A  Mechanical Attachment  Connector Orientation (Find A) Right Angle Cornector Orientation (End B) Straight  Housing Features  Housing Material PA66+25GF  Dimensions  Overall Outside Cable Diameter 7.8 mm  Wire Size 24 AWG  Operation/Application  MB/M12 Application Type Industrial Fieldbus Shielded Yes  Industrial Protocols PROFIBUS  Packaging Features  Packaging Method Bag Packaging Ouantity 5  Other  Cable Assembly Length 5 m  Cable Assembly Length 5 m  Cable Assembly Configuration Double Ended                                                                                                                                                                                                                                                                                                                                                                                                                                                                                                                                                                                                                                                                                                                                                                                                                                                                                                                                                                                                                                                                                                                                                                                                                                                                                                                                                                                                                                                           |                                |                     |
|--------------------------------------------------------------------------------------------------------------------------------------------------------------------------------------------------------------------------------------------------------------------------------------------------------------------------------------------------------------------------------------------------------------------------------------------------------------------------------------------------------------------------------------------------------------------------------------------------------------------------------------------------------------------------------------------------------------------------------------------------------------------------------------------------------------------------------------------------------------------------------------------------------------------------------------------------------------------------------------------------------------------------------------------------------------------------------------------------------------------------------------------------------------------------------------------------------------------------------------------------------------------------------------------------------------------------------------------------------------------------------------------------------------------------------------------------------------------------------------------------------------------------------------------------------------------------------------------------------------------------------------------------------------------------------------------------------------------------------------------------------------------------------------------------------------------------------------------------------------------------------------------------------------------------------------------------------------------------------------------------------------------------------------------------------------------------------------------------------------------------------|--------------------------------|---------------------|
| Cable Jacket Color  Contact Features  Contact Current Rating 4 A  Mechanical Attachment  Connector Orientation (End A) Right Angle Connector Orientation (End B) Straight  Housing Features  Housing Material PA66+25GF  Dimensions  Overall Outside Cable Diameter 7.8 mm  Wire Size 24 AWG  Operation/Application  M8/M12 Application Type Industrial Fieldbus Shielded Yes  Industry Standards  Industry Standards  Industrial Protocols PROFIBUS  Packaging Features  Packaging Method Bag Packaging Ouantity 5  Other  Cable Assembly Length 5.5 m                                                                                                                                                                                                                                                                                                                                                                                                                                                                                                                                                                                                                                                                                                                                                                                                                                                                                                                                                                                                                                                                                                                                                                                                                                                                                                                                                                                                                                                                                                                                                                        | Conductor Material             | Copper Alloy        |
| Contact Current Rating 4 A  Mechanical Attachment  Connector Orientation (End A) Right Angle Connector Orientation (End B) Straight  Housing Features  Housing Material PA66+25GF  Dimensions  Overall Outside Cable Diameter 7.8 mm Wire Size 24 AWG  Operation/Application  MB/M12 Application Type Industrial Fieldbus Shielded Yes Industrial Protocols PROFIBUS  Packaging Features  Packaging Method Bag Packaging Quantity 5  Other  Cable Assembly Length 5.5 m                                                                                                                                                                                                                                                                                                                                                                                                                                                                                                                                                                                                                                                                                                                                                                                                                                                                                                                                                                                                                                                                                                                                                                                                                                                                                                                                                                                                                                                                                                                                                                                                                                                        | Connector Color                | Black               |
| Contact Current Rating 4 A  Mechanical Attachment  Connector Orientation (End A) Right Angle Connector Orientation (End B) Straight  Housing Features  Housing Material PA66-25GF  Dimensions  Overall Outside Cable Diameter 7.8 mm  Wire Size 24 AWG  Operation/Application  M8/M12 Application Type Industrial Fieldbus Shielded Yes  Industrial Protocols PROFIBUS  Packaging Features  Packaging Method Bag Packaging Quantity 5  Other  Cable Assembly Length 5.5 m                                                                                                                                                                                                                                                                                                                                                                                                                                                                                                                                                                                                                                                                                                                                                                                                                                                                                                                                                                                                                                                                                                                                                                                                                                                                                                                                                                                                                                                                                                                                                                                                                                                      | Cable Jacket Color             | Violet              |
| Mechanical Attachment  Connector Orientation (End A) Right Angle  Connector Orientation (End B) Straight  Housing Features  Housing Material PA66125GF  Dimensions  Overall Outside Cable Diameter 7.8 mm  Wire Size 24 AWG  Operation/Application  M8/M12 Application Type Industrial Fieldbus Shielded Yes  Industrial Protocols PROFIBUS  Packaging Features  Packaging Method Bag Packaging Quantity 5  Other  Cable Assembly Length 5.5 m                                                                                                                                                                                                                                                                                                                                                                                                                                                                                                                                                                                                                                                                                                                                                                                                                                                                                                                                                                                                                                                                                                                                                                                                                                                                                                                                                                                                                                                                                                                                                                                                                                                                                 | Contact Features               |                     |
| Connector Orientation (End A) Connector Orientation (End B) Straight  Housing Features  Housing Material PA66+25GF  Dimensions  Overall Outside Cable Diameter Wire Size 21 AWG  Operation/Application  M8/M12 Application Type Industrial Fieldbus Shielded Yes  Industrial Protocols PROFIBUS  Packaging Features  Packaging Method Bag Packaging Quantity  Cable Assembly Length  Straight Angle Straight Angle PA66+25GF  PA66+25GF  PA66+25GF  PA66+25GF  Industrial Fieldbus  F.8 mm  Vire Size PA66+25GF  Industrial Fieldbus PA66+25GF  Industrial Fieldbus PAGE PROFIBUS  PROFIBUS  Other  Cable Assembly Length  .5 m                                                                                                                                                                                                                                                                                                                                                                                                                                                                                                                                                                                                                                                                                                                                                                                                                                                                                                                                                                                                                                                                                                                                                                                                                                                                                                                                                                                                                                                                                                | Contact Current Rating         | 4 A                 |
| Connector Orientation (End B)  Housing Features  Housing Material Protocols Industry Standards Industrial Protocols Packaging Features  Packaging Quantity  Cable Assembly Length  Straight  PA66+25GF  PA66+25GF | Mechanical Attachment          |                     |
| Housing Features  Housing Material PA66+25GF  Dimensions  Overall Outside Cable Diameter 7.8 mm  Wire Size 24 AWG  Operation/Application  M8/M12 Application Type Industrial Fieldbus Shielded Yes  Industry Standards  Industrial Protocols PROFIBUS  Packaging Features  Packaging Method Bag Packaging Quantity 5  Other  Cable Assembly Length 5.5 m                                                                                                                                                                                                                                                                                                                                                                                                                                                                                                                                                                                                                                                                                                                                                                                                                                                                                                                                                                                                                                                                                                                                                                                                                                                                                                                                                                                                                                                                                                                                                                                                                                                                                                                                                                       | Connector Orientation (End A)  | Right Angle         |
| Housing Material  Dimensions  Overall Outside Cable Diameter  Nire Size  24 AWG  Operation/Application  M8/M12 Application Type  Industrial Fieldbus  Shielded  Yes  Industrial Protocols  Packaging Features  Packaging Method  Packaging Quantity  Other  Cable Assembly Length  Pakes                                                                                                                                                                                                                                                                                                                                                                                                                                                                                                                                                                                                                                                                                                                                                                                                                                                                                                                                                                                                                                                                                                                                                                                                                                                                                                                                                                                                                                                                                                                                                                                                                                                                                                                                                                                                                                       | Connector Orientation (End B)  | Straight            |
| Dimensions  Overall Outside Cable Diameter 7.8 mm  Wire Size 24 AWG  Operation/Application  M8/M12 Application Type Industrial Fieldbus Shielded Yes  Industry Standards  Industrial Protocols PROFIBUS  Packaging Features  Packaging Method Bag Packaging Quantity 5  Other  Cable Assembly Length .5 m                                                                                                                                                                                                                                                                                                                                                                                                                                                                                                                                                                                                                                                                                                                                                                                                                                                                                                                                                                                                                                                                                                                                                                                                                                                                                                                                                                                                                                                                                                                                                                                                                                                                                                                                                                                                                      | Housing Features               |                     |
| Overall Outside Cable Diameter 7.8 mm  Wire Size 24 AWG  Operation/Application  M8/M12 Application Type Industrial Fieldbus Shielded Yes  Industry Standards  Industry Standards  Industrial Protocols PROFIBUS  Packaging Features  Packaging Method Bag Packaging Quantity 5  Other  Cable Assembly Length 5.5 m                                                                                                                                                                                                                                                                                                                                                                                                                                                                                                                                                                                                                                                                                                                                                                                                                                                                                                                                                                                                                                                                                                                                                                                                                                                                                                                                                                                                                                                                                                                                                                                                                                                                                                                                                                                                             | Housing Material               | PA66+25GF           |
| Wire Size 24 AWG  Operation/Application  M8/M12 Application Type Industrial Fieldbus Shielded Yes  Industry Standards  Industrial Protocols PROFIBUS  Packaging Features  Packaging Method Bag Packaging Quantity 55  Other  Cable Assembly Length .5 m                                                                                                                                                                                                                                                                                                                                                                                                                                                                                                                                                                                                                                                                                                                                                                                                                                                                                                                                                                                                                                                                                                                                                                                                                                                                                                                                                                                                                                                                                                                                                                                                                                                                                                                                                                                                                                                                        | Dimensions                     |                     |
| Operation/ApplicationM8/M12 Application TypeIndustrial FieldbusShieldedYesIndustry StandardsPROFIBUSIndustrial ProtocolsPROFIBUSPackaging FeaturesBagPackaging Quantity5OtherCable Assembly Length.5 m                                                                                                                                                                                                                                                                                                                                                                                                                                                                                                                                                                                                                                                                                                                                                                                                                                                                                                                                                                                                                                                                                                                                                                                                                                                                                                                                                                                                                                                                                                                                                                                                                                                                                                                                                                                                                                                                                                                         | Overall Outside Cable Diameter | 7.8 mm              |
| M8/M12 Application Type Shielded Yes Industry Standards Industrial Protocols Packaging Features Packaging Method Packaging Quantity  Other  Cable Assembly Length Industrial Fieldbus Yes  Yes  Yes  Yes  Yes  Yes  FROFIBUS  PROFIBUS  5  5  Cother  .5 m                                                                                                                                                                                                                                                                                                                                                                                                                                                                                                                                                                                                                                                                                                                                                                                                                                                                                                                                                                                                                                                                                                                                                                                                                                                                                                                                                                                                                                                                                                                                                                                                                                                                                                                                                                                                                                                                     | Wire Size                      | 24 AWG              |
| Shielded Yes  Industry Standards  Industrial Protocols PROFIBUS  Packaging Features  Packaging Method Bag  Packaging Quantity 5  Other  Cable Assembly Length .5 m                                                                                                                                                                                                                                                                                                                                                                                                                                                                                                                                                                                                                                                                                                                                                                                                                                                                                                                                                                                                                                                                                                                                                                                                                                                                                                                                                                                                                                                                                                                                                                                                                                                                                                                                                                                                                                                                                                                                                             | Operation/Application          |                     |
| Industrial Protocols PROFIBUS  Packaging Features  Packaging Method Bag Packaging Quantity 5  Other  Cable Assembly Length .5 m                                                                                                                                                                                                                                                                                                                                                                                                                                                                                                                                                                                                                                                                                                                                                                                                                                                                                                                                                                                                                                                                                                                                                                                                                                                                                                                                                                                                                                                                                                                                                                                                                                                                                                                                                                                                                                                                                                                                                                                                | M8/M12 Application Type        | Industrial Fieldbus |
| Industrial Protocols  Packaging Features  Packaging Method  Packaging Quantity  5  Other  Cable Assembly Length  PROFIBUS  PROFIBUS  Bag  5  5  Cable Assembly Length                                                                                                                                                                                                                                                                                                                                                                                                                                                                                                                                                                                                                                                                                                                                                                                                                                                                                                                                                                                                                                                                                                                                                                                                                                                                                                                                                                                                                                                                                                                                                                                                                                                                                                                                                                                                                                                                                                                                                          | Shielded                       | Yes                 |
| Packaging Features  Packaging Method  Packaging Quantity  5  Other  Cable Assembly Length  .5 m                                                                                                                                                                                                                                                                                                                                                                                                                                                                                                                                                                                                                                                                                                                                                                                                                                                                                                                                                                                                                                                                                                                                                                                                                                                                                                                                                                                                                                                                                                                                                                                                                                                                                                                                                                                                                                                                                                                                                                                                                                | Industry Standards             |                     |
| Packaging Method  Packaging Quantity  5  Other  Cable Assembly Length  .5 m                                                                                                                                                                                                                                                                                                                                                                                                                                                                                                                                                                                                                                                                                                                                                                                                                                                                                                                                                                                                                                                                                                                                                                                                                                                                                                                                                                                                                                                                                                                                                                                                                                                                                                                                                                                                                                                                                                                                                                                                                                                    | Industrial Protocols           | PROFIBUS            |
| Packaging Quantity 5  Other  Cable Assembly Length 5  .5 m                                                                                                                                                                                                                                                                                                                                                                                                                                                                                                                                                                                                                                                                                                                                                                                                                                                                                                                                                                                                                                                                                                                                                                                                                                                                                                                                                                                                                                                                                                                                                                                                                                                                                                                                                                                                                                                                                                                                                                                                                                                                     | Packaging Features             |                     |
| Other  Cable Assembly Length .5 m                                                                                                                                                                                                                                                                                                                                                                                                                                                                                                                                                                                                                                                                                                                                                                                                                                                                                                                                                                                                                                                                                                                                                                                                                                                                                                                                                                                                                                                                                                                                                                                                                                                                                                                                                                                                                                                                                                                                                                                                                                                                                              | Packaging Method               | Bag                 |
| Cable Assembly Length .5 m                                                                                                                                                                                                                                                                                                                                                                                                                                                                                                                                                                                                                                                                                                                                                                                                                                                                                                                                                                                                                                                                                                                                                                                                                                                                                                                                                                                                                                                                                                                                                                                                                                                                                                                                                                                                                                                                                                                                                                                                                                                                                                     | Packaging Quantity             | 5                   |
|                                                                                                                                                                                                                                                                                                                                                                                                                                                                                                                                                                                                                                                                                                                                                                                                                                                                                                                                                                                                                                                                                                                                                                                                                                                                                                                                                                                                                                                                                                                                                                                                                                                                                                                                                                                                                                                                                                                                                                                                                                                                                                                                | Other                          |                     |
| Cable Assembly Configuration Double Ended                                                                                                                                                                                                                                                                                                                                                                                                                                                                                                                                                                                                                                                                                                                                                                                                                                                                                                                                                                                                                                                                                                                                                                                                                                                                                                                                                                                                                                                                                                                                                                                                                                                                                                                                                                                                                                                                                                                                                                                                                                                                                      | Cable Assembly Length          | .5 m                |
|                                                                                                                                                                                                                                                                                                                                                                                                                                                                                                                                                                                                                                                                                                                                                                                                                                                                                                                                                                                                                                                                                                                                                                                                                                                                                                                                                                                                                                                                                                                                                                                                                                                                                                                                                                                                                                                                                                                                                                                                                                                                                                                                | Cable Assembly Configuration   | Double Ended        |