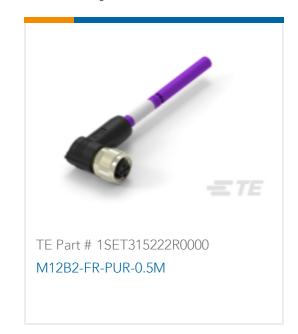

#### ENTRELEC | M12 Connector

TE Internal #: 1SET315270R0000

M12 Cable Assembly, 2 Position, .5 m, Industrial Fieldbus,

PROFIBUS, Code B, M12 Plug, M12 Socket, Shielded, Double

Ended, PA66+25GF

View on TE.com >

Cable Assemblies > Copper Cable Assemblies > M8/M12 Cable Assemblies

M8/M12 Application Type: Industrial Fieldbus

Industrial Protocols: PROFIBUS

Number of Positions: 2

Keying Code: **B** 

Connector Type (End A): M12 Plug

IP67

**Environmental Protection** 

| Conductor Material Copper Alloy  Connector Color Black Cable Jacket Color Violet  Contact Features  Contact Features  Contact Current Rating 4 A  Mechanical Attachment  Connector Orientation (Find A) Right Angle Cornector Orientation (End B) Straight  Housing Features  Housing Material PA66+25GF  Dimensions  Overall Outside Cable Diameter 7.8 mm  Wire Size 24 AWG  Operation/Application  MB/M12 Application Type Industrial Fieldbus Shielded Yes  Industrial Protocols PROFIBUS  Packaging Features  Packaging Method Bag Packaging Ouantity 5  Other  Cable Assembly Length 5 m  Cable Assembly Length 5 m  Cable Assembly Configuration Double Ended                                                                                                                                                                                                                                                                                                                                                                                                                                                                                                                                                                                                                                                                                                                                                                                                                                                                                                                                                                                                                                                                                                                                                                                                                                                                                                                                                                                                                                                           |                                |                     |
|--------------------------------------------------------------------------------------------------------------------------------------------------------------------------------------------------------------------------------------------------------------------------------------------------------------------------------------------------------------------------------------------------------------------------------------------------------------------------------------------------------------------------------------------------------------------------------------------------------------------------------------------------------------------------------------------------------------------------------------------------------------------------------------------------------------------------------------------------------------------------------------------------------------------------------------------------------------------------------------------------------------------------------------------------------------------------------------------------------------------------------------------------------------------------------------------------------------------------------------------------------------------------------------------------------------------------------------------------------------------------------------------------------------------------------------------------------------------------------------------------------------------------------------------------------------------------------------------------------------------------------------------------------------------------------------------------------------------------------------------------------------------------------------------------------------------------------------------------------------------------------------------------------------------------------------------------------------------------------------------------------------------------------------------------------------------------------------------------------------------------------|--------------------------------|---------------------|
| Cable Jacket Color  Contact Features  Contact Current Rating 4 A  Mechanical Attachment  Connector Orientation (End A) Right Angle Connector Orientation (End B) Straight  Housing Features  Housing Material PA66+25GF  Dimensions  Overall Outside Cable Diameter 7.8 mm  Wire Size 24 AWG  Operation/Application  M8/M12 Application Type Industrial Fieldbus Shielded Yes  Industry Standards  Industry Standards  Industrial Protocols PROFIBUS  Packaging Features  Packaging Method Bag Packaging Ouantity 5  Other  Cable Assembly Length 5.5 m                                                                                                                                                                                                                                                                                                                                                                                                                                                                                                                                                                                                                                                                                                                                                                                                                                                                                                                                                                                                                                                                                                                                                                                                                                                                                                                                                                                                                                                                                                                                                                        | Conductor Material             | Copper Alloy        |
| Contact Current Rating 4 A  Mechanical Attachment  Connector Orientation (End A) Right Angle Connector Orientation (End B) Straight  Housing Features  Housing Material PA66+25GF  Dimensions  Overall Outside Cable Diameter 7.8 mm Wire Size 24 AWG  Operation/Application  MB/M12 Application Type Industrial Fieldbus Shielded Yes Industrial Protocols PROFIBUS  Packaging Features  Packaging Method Bag Packaging Quantity 5  Other  Cable Assembly Length 5.5 m                                                                                                                                                                                                                                                                                                                                                                                                                                                                                                                                                                                                                                                                                                                                                                                                                                                                                                                                                                                                                                                                                                                                                                                                                                                                                                                                                                                                                                                                                                                                                                                                                                                        | Connector Color                | Black               |
| Contact Current Rating 4 A  Mechanical Attachment  Connector Orientation (End A) Right Angle Connector Orientation (End B) Straight  Housing Features  Housing Material PA66-25GF  Dimensions  Overall Outside Cable Diameter 7.8 mm  Wire Size 24 AWG  Operation/Application  M8/M12 Application Type Industrial Fieldbus Shielded Yes  Industrial Protocols PROFIBUS  Packaging Features  Packaging Method Bag Packaging Quantity 5  Other  Cable Assembly Length 5.5 m                                                                                                                                                                                                                                                                                                                                                                                                                                                                                                                                                                                                                                                                                                                                                                                                                                                                                                                                                                                                                                                                                                                                                                                                                                                                                                                                                                                                                                                                                                                                                                                                                                                      | Cable Jacket Color             | Violet              |
| Mechanical Attachment  Connector Orientation (End A) Right Angle  Connector Orientation (End B) Straight  Housing Features  Housing Material PA66125GF  Dimensions  Overall Outside Cable Diameter 7.8 mm  Wire Size 24 AWG  Operation/Application  M8/M12 Application Type Industrial Fieldbus Shielded Yes  Industrial Protocols PROFIBUS  Packaging Features  Packaging Method Bag Packaging Quantity 5  Other  Cable Assembly Length 5.5 m                                                                                                                                                                                                                                                                                                                                                                                                                                                                                                                                                                                                                                                                                                                                                                                                                                                                                                                                                                                                                                                                                                                                                                                                                                                                                                                                                                                                                                                                                                                                                                                                                                                                                 | Contact Features               |                     |
| Connector Orientation (End A) Connector Orientation (End B) Straight  Housing Features  Housing Material PA66+25GF  Dimensions  Overall Outside Cable Diameter Wire Size 21 AWG  Operation/Application  M8/M12 Application Type Industrial Fieldbus Shielded Yes  Industrial Protocols PROFIBUS  Packaging Features  Packaging Method Bag Packaging Quantity  Cable Assembly Length  Straight Angle Straight Angle PA66+25GF  PA66+25GF  PA66+25GF  PA66+25GF  Industrial Fieldbus  F.8 mm  Vire Size PA66+25GF  Industrial Fieldbus PA66+25GF  Industrial Fieldbus PAGE PROFIBUS  PROFIBUS  Other  Cable Assembly Length  .5 m                                                                                                                                                                                                                                                                                                                                                                                                                                                                                                                                                                                                                                                                                                                                                                                                                                                                                                                                                                                                                                                                                                                                                                                                                                                                                                                                                                                                                                                                                                | Contact Current Rating         | 4 A                 |
| Connector Orientation (End B)  Housing Features  Housing Material Protocols Industry Standards Industrial Protocols Packaging Features  Packaging Quantity  Cable Assembly Length  Straight  PA66+25GF  PA66+25GF | Mechanical Attachment          |                     |
| Housing Features  Housing Material PA66+25GF  Dimensions  Overall Outside Cable Diameter 7.8 mm  Wire Size 24 AWG  Operation/Application  M8/M12 Application Type Industrial Fieldbus Shielded Yes  Industry Standards  Industrial Protocols PROFIBUS  Packaging Features  Packaging Method Bag Packaging Quantity 5  Other  Cable Assembly Length 5.5 m                                                                                                                                                                                                                                                                                                                                                                                                                                                                                                                                                                                                                                                                                                                                                                                                                                                                                                                                                                                                                                                                                                                                                                                                                                                                                                                                                                                                                                                                                                                                                                                                                                                                                                                                                                       | Connector Orientation (End A)  | Right Angle         |
| Housing Material  Dimensions  Overall Outside Cable Diameter  Nire Size  24 AWG  Operation/Application  M8/M12 Application Type  Industrial Fieldbus  Shielded  Yes  Industrial Protocols  Packaging Features  Packaging Method  Packaging Quantity  Other  Cable Assembly Length  Pakes                                                                                                                                                                                                                                                                                                                                                                                                                                                                                                                                                                                                                                                                                                                                                                                                                                                                                                                                                                                                                                                                                                                                                                                                                                                                                                                                                                                                                                                                                                                                                                                                                                                                                                                                                                                                                                       | Connector Orientation (End B)  | Straight            |
| Dimensions  Overall Outside Cable Diameter 7.8 mm  Wire Size 24 AWG  Operation/Application  M8/M12 Application Type Industrial Fieldbus Shielded Yes  Industry Standards  Industrial Protocols PROFIBUS  Packaging Features  Packaging Method Bag Packaging Quantity 5  Other  Cable Assembly Length .5 m                                                                                                                                                                                                                                                                                                                                                                                                                                                                                                                                                                                                                                                                                                                                                                                                                                                                                                                                                                                                                                                                                                                                                                                                                                                                                                                                                                                                                                                                                                                                                                                                                                                                                                                                                                                                                      | Housing Features               |                     |
| Overall Outside Cable Diameter 7.8 mm  Wire Size 24 AWG  Operation/Application  M8/M12 Application Type Industrial Fieldbus Shielded Yes  Industry Standards  Industry Standards  Industrial Protocols PROFIBUS  Packaging Features  Packaging Method Bag Packaging Quantity 5  Other  Cable Assembly Length 5.5 m                                                                                                                                                                                                                                                                                                                                                                                                                                                                                                                                                                                                                                                                                                                                                                                                                                                                                                                                                                                                                                                                                                                                                                                                                                                                                                                                                                                                                                                                                                                                                                                                                                                                                                                                                                                                             | Housing Material               | PA66+25GF           |
| Wire Size 24 AWG  Operation/Application  M8/M12 Application Type Industrial Fieldbus Shielded Yes  Industry Standards  Industrial Protocols PROFIBUS  Packaging Features  Packaging Method Bag Packaging Quantity 55  Other  Cable Assembly Length .5 m                                                                                                                                                                                                                                                                                                                                                                                                                                                                                                                                                                                                                                                                                                                                                                                                                                                                                                                                                                                                                                                                                                                                                                                                                                                                                                                                                                                                                                                                                                                                                                                                                                                                                                                                                                                                                                                                        | Dimensions                     |                     |
| Operation/ApplicationM8/M12 Application TypeIndustrial FieldbusShieldedYesIndustry StandardsPROFIBUSIndustrial ProtocolsPROFIBUSPackaging FeaturesBagPackaging Quantity5OtherCable Assembly Length.5 m                                                                                                                                                                                                                                                                                                                                                                                                                                                                                                                                                                                                                                                                                                                                                                                                                                                                                                                                                                                                                                                                                                                                                                                                                                                                                                                                                                                                                                                                                                                                                                                                                                                                                                                                                                                                                                                                                                                         | Overall Outside Cable Diameter | 7.8 mm              |
| M8/M12 Application Type Shielded Yes Industry Standards Industrial Protocols Packaging Features Packaging Method Packaging Quantity  Other  Cable Assembly Length Industrial Fieldbus Yes  Yes  Yes  Yes  Yes  Yes  FROFIBUS  PROFIBUS  5  5  Cother  .5 m                                                                                                                                                                                                                                                                                                                                                                                                                                                                                                                                                                                                                                                                                                                                                                                                                                                                                                                                                                                                                                                                                                                                                                                                                                                                                                                                                                                                                                                                                                                                                                                                                                                                                                                                                                                                                                                                     | Wire Size                      | 24 AWG              |
| Shielded Yes  Industry Standards  Industrial Protocols PROFIBUS  Packaging Features  Packaging Method Bag  Packaging Quantity 5  Other  Cable Assembly Length .5 m                                                                                                                                                                                                                                                                                                                                                                                                                                                                                                                                                                                                                                                                                                                                                                                                                                                                                                                                                                                                                                                                                                                                                                                                                                                                                                                                                                                                                                                                                                                                                                                                                                                                                                                                                                                                                                                                                                                                                             | Operation/Application          |                     |
| Industrial Protocols PROFIBUS  Packaging Features  Packaging Method Bag Packaging Quantity 5  Other  Cable Assembly Length .5 m                                                                                                                                                                                                                                                                                                                                                                                                                                                                                                                                                                                                                                                                                                                                                                                                                                                                                                                                                                                                                                                                                                                                                                                                                                                                                                                                                                                                                                                                                                                                                                                                                                                                                                                                                                                                                                                                                                                                                                                                | M8/M12 Application Type        | Industrial Fieldbus |
| Industrial Protocols  Packaging Features  Packaging Method  Packaging Quantity  5  Other  Cable Assembly Length  PROFIBUS  PROFIBUS  Bag  5  5  Cable Assembly Length                                                                                                                                                                                                                                                                                                                                                                                                                                                                                                                                                                                                                                                                                                                                                                                                                                                                                                                                                                                                                                                                                                                                                                                                                                                                                                                                                                                                                                                                                                                                                                                                                                                                                                                                                                                                                                                                                                                                                          | Shielded                       | Yes                 |
| Packaging Features  Packaging Method  Packaging Quantity  5  Other  Cable Assembly Length  .5 m                                                                                                                                                                                                                                                                                                                                                                                                                                                                                                                                                                                                                                                                                                                                                                                                                                                                                                                                                                                                                                                                                                                                                                                                                                                                                                                                                                                                                                                                                                                                                                                                                                                                                                                                                                                                                                                                                                                                                                                                                                | Industry Standards             |                     |
| Packaging Method  Packaging Quantity  5  Other  Cable Assembly Length  .5 m                                                                                                                                                                                                                                                                                                                                                                                                                                                                                                                                                                                                                                                                                                                                                                                                                                                                                                                                                                                                                                                                                                                                                                                                                                                                                                                                                                                                                                                                                                                                                                                                                                                                                                                                                                                                                                                                                                                                                                                                                                                    | Industrial Protocols           | PROFIBUS            |
| Packaging Quantity 5  Other  Cable Assembly Length 5  .5 m                                                                                                                                                                                                                                                                                                                                                                                                                                                                                                                                                                                                                                                                                                                                                                                                                                                                                                                                                                                                                                                                                                                                                                                                                                                                                                                                                                                                                                                                                                                                                                                                                                                                                                                                                                                                                                                                                                                                                                                                                                                                     | Packaging Features             |                     |
| Other  Cable Assembly Length .5 m                                                                                                                                                                                                                                                                                                                                                                                                                                                                                                                                                                                                                                                                                                                                                                                                                                                                                                                                                                                                                                                                                                                                                                                                                                                                                                                                                                                                                                                                                                                                                                                                                                                                                                                                                                                                                                                                                                                                                                                                                                                                                              | Packaging Method               | Bag                 |
| Cable Assembly Length .5 m                                                                                                                                                                                                                                                                                                                                                                                                                                                                                                                                                                                                                                                                                                                                                                                                                                                                                                                                                                                                                                                                                                                                                                                                                                                                                                                                                                                                                                                                                                                                                                                                                                                                                                                                                                                                                                                                                                                                                                                                                                                                                                     | Packaging Quantity             | 5                   |
|                                                                                                                                                                                                                                                                                                                                                                                                                                                                                                                                                                                                                                                                                                                                                                                                                                                                                                                                                                                                                                                                                                                                                                                                                                                                                                                                                                                                                                                                                                                                                                                                                                                                                                                                                                                                                                                                                                                                                                                                                                                                                                                                | Other                          |                     |
| Cable Assembly Configuration Double Ended                                                                                                                                                                                                                                                                                                                                                                                                                                                                                                                                                                                                                                                                                                                                                                                                                                                                                                                                                                                                                                                                                                                                                                                                                                                                                                                                                                                                                                                                                                                                                                                                                                                                                                                                                                                                                                                                                                                                                                                                                                                                                      | Cable Assembly Length          | .5 m                |
|                                                                                                                                                                                                                                                                                                                                                                                                                                                                                                                                                                                                                                                                                                                                                                                                                                                                                                                                                                                                                                                                                                                                                                                                                                                                                                                                                                                                                                                                                                                                                                                                                                                                                                                                                                                                                                                                                                                                                                                                                                                                                                                                | Cable Assembly Configuration   | Double Ended        |