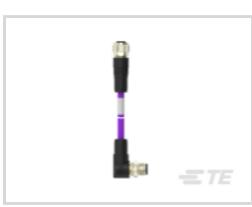

#### ENTRELEC | M12 Connector

TE Internal #: 1SET315270R0000

M12 Cable Assembly, 2 Position, .5 m, Industrial Fieldbus,

PROFIBUS, Code B, M12 Plug, M12 Socket, Shielded, Double

Ended, PA66+25GF

View on TE.com >

Cable Assemblies > Copper Cable Assemblies > M8/M12 Cable Assemblies

M8/M12 Application Type: Industrial Fieldbus

Industrial Protocols: PROFIBUS

Number of Positions: 2

Keying Code: **B** 

Connector Type (End A): M12 Plug

### **Product Type Features**

| LED                        | Without        |
|----------------------------|----------------|
| Product Type               | Cable Assembly |
| Cable Type                 | PUR            |
| Assembly Type              | Overmolded     |
| Connector Type (End A)     | M12 Plug       |
| Connector Type (End B)     | M12 Socket     |
| Cable Assembly Type        | M12            |
| Configuration Features     |                |
| Number of Positions        | 2              |
| Keying Code                | В              |
| Electrical Characteristics |                |
| Operating Voltage          | 250 VDC        |
| Body Features              |                |

IP67

**Environmental Protection** 

| Conductor Material Copper Alloy  Connector Color Black Cable Jacket Color Violet  Contact Features  Contact Features  Contact Current Rating 4 A  Mechanical Attachment  Connector Orientation (Find A) Right Angle Cornector Orientation (End B) Straight  Housing Features  Housing Material PA66+25GF  Dimensions  Overall Outside Cable Diameter 7.8 mm  Wire Size 24 AWG  Operation/Application  MB/M12 Application Type Industrial Fieldbus Shielded Yes  Industrial Protocols PROFIBUS  Packaging Features  Packaging Method Bag Packaging Ouantity 5  Other  Cable Assembly Length 5 m  Cable Assembly Length 5 m  Cable Assembly Configuration Double Ended                                                                                                                                                                                                                                                                                                                                                                                                                                                                                                                                                                                                                                                                                                                                                                                                                                                                                                                                                                                                                                                                                                                                                                                                                                                                                                                                                                                                                                                           |                                |                     |
|--------------------------------------------------------------------------------------------------------------------------------------------------------------------------------------------------------------------------------------------------------------------------------------------------------------------------------------------------------------------------------------------------------------------------------------------------------------------------------------------------------------------------------------------------------------------------------------------------------------------------------------------------------------------------------------------------------------------------------------------------------------------------------------------------------------------------------------------------------------------------------------------------------------------------------------------------------------------------------------------------------------------------------------------------------------------------------------------------------------------------------------------------------------------------------------------------------------------------------------------------------------------------------------------------------------------------------------------------------------------------------------------------------------------------------------------------------------------------------------------------------------------------------------------------------------------------------------------------------------------------------------------------------------------------------------------------------------------------------------------------------------------------------------------------------------------------------------------------------------------------------------------------------------------------------------------------------------------------------------------------------------------------------------------------------------------------------------------------------------------------------|--------------------------------|---------------------|
| Cable Jacket Color  Contact Features  Contact Current Rating 4 A  Mechanical Attachment  Connector Orientation (End A) Right Angle Connector Orientation (End B) Straight  Housing Features  Housing Material PA66+25GF  Dimensions  Overall Outside Cable Diameter 7.8 mm  Wire Size 24 AWG  Operation/Application  M8/M12 Application Type Industrial Fieldbus Shielded Yes  Industry Standards  Industry Standards  Industrial Protocols PROFIBUS  Packaging Features  Packaging Method Bag Packaging Ouantity 5  Other  Cable Assembly Length 5.5 m                                                                                                                                                                                                                                                                                                                                                                                                                                                                                                                                                                                                                                                                                                                                                                                                                                                                                                                                                                                                                                                                                                                                                                                                                                                                                                                                                                                                                                                                                                                                                                        | Conductor Material             | Copper Alloy        |
| Contact Current Rating 4 A  Mechanical Attachment  Connector Orientation (End A) Right Angle Connector Orientation (End B) Straight  Housing Features  Housing Material PA66+25GF  Dimensions  Overall Outside Cable Diameter 7.8 mm Wire Size 24 AWG  Operation/Application  MB/M12 Application Type Industrial Fieldbus Shielded Yes Industrial Protocols PROFIBUS  Packaging Features  Packaging Method Bag Packaging Quantity 5  Other  Cable Assembly Length 5.5 m                                                                                                                                                                                                                                                                                                                                                                                                                                                                                                                                                                                                                                                                                                                                                                                                                                                                                                                                                                                                                                                                                                                                                                                                                                                                                                                                                                                                                                                                                                                                                                                                                                                        | Connector Color                | Black               |
| Contact Current Rating 4 A  Mechanical Attachment  Connector Orientation (End A) Right Angle Connector Orientation (End B) Straight  Housing Features  Housing Material PA66-25GF  Dimensions  Overall Outside Cable Diameter 7.8 mm  Wire Size 24 AWG  Operation/Application  M8/M12 Application Type Industrial Fieldbus Shielded Yes  Industrial Protocols PROFIBUS  Packaging Features  Packaging Method Bag Packaging Quantity 5  Other  Cable Assembly Length 5.5 m                                                                                                                                                                                                                                                                                                                                                                                                                                                                                                                                                                                                                                                                                                                                                                                                                                                                                                                                                                                                                                                                                                                                                                                                                                                                                                                                                                                                                                                                                                                                                                                                                                                      | Cable Jacket Color             | Violet              |
| Mechanical Attachment  Connector Orientation (End A) Right Angle  Connector Orientation (End B) Straight  Housing Features  Housing Material PA66125GF  Dimensions  Overall Outside Cable Diameter 7.8 mm  Wire Size 24 AWG  Operation/Application  M8/M12 Application Type Industrial Fieldbus Shielded Yes  Industrial Protocols PROFIBUS  Packaging Features  Packaging Method Bag Packaging Quantity 5  Other  Cable Assembly Length 5.5 m                                                                                                                                                                                                                                                                                                                                                                                                                                                                                                                                                                                                                                                                                                                                                                                                                                                                                                                                                                                                                                                                                                                                                                                                                                                                                                                                                                                                                                                                                                                                                                                                                                                                                 | Contact Features               |                     |
| Connector Orientation (End A) Connector Orientation (End B) Straight  Housing Features  Housing Material PA66+25GF  Dimensions  Overall Outside Cable Diameter Wire Size 21 AWG  Operation/Application  M8/M12 Application Type Industrial Fieldbus Shielded Yes  Industrial Protocols PROFIBUS  Packaging Features  Packaging Method Bag Packaging Quantity  Cable Assembly Length  Straight Angle Straight Angle PA66+25GF  PA66+25GF  PA66+25GF  PA66+25GF  Industrial Fieldbus  F.8 mm  Vire Size PA66+25GF  Industrial Fieldbus PA66+25GF  Industrial Fieldbus PAGE PROFIBUS  PROFIBUS  Other  Cable Assembly Length  .5 m                                                                                                                                                                                                                                                                                                                                                                                                                                                                                                                                                                                                                                                                                                                                                                                                                                                                                                                                                                                                                                                                                                                                                                                                                                                                                                                                                                                                                                                                                                | Contact Current Rating         | 4 A                 |
| Connector Orientation (End B)  Housing Features  Housing Material Protocols Industry Standards Industrial Protocols Packaging Features  Packaging Quantity  Cable Assembly Length  Straight  PA66+25GF  PA66+25GF | Mechanical Attachment          |                     |
| Housing Features  Housing Material PA66+25GF  Dimensions  Overall Outside Cable Diameter 7.8 mm  Wire Size 24 AWG  Operation/Application  M8/M12 Application Type Industrial Fieldbus Shielded Yes  Industry Standards  Industrial Protocols PROFIBUS  Packaging Features  Packaging Method Bag Packaging Quantity 5  Other  Cable Assembly Length 5.5 m                                                                                                                                                                                                                                                                                                                                                                                                                                                                                                                                                                                                                                                                                                                                                                                                                                                                                                                                                                                                                                                                                                                                                                                                                                                                                                                                                                                                                                                                                                                                                                                                                                                                                                                                                                       | Connector Orientation (End A)  | Right Angle         |
| Housing Material  Dimensions  Overall Outside Cable Diameter  Nire Size  24 AWG  Operation/Application  M8/M12 Application Type  Industrial Fieldbus  Shielded  Yes  Industrial Protocols  Packaging Features  Packaging Method  Packaging Quantity  Other  Cable Assembly Length  Pakes                                                                                                                                                                                                                                                                                                                                                                                                                                                                                                                                                                                                                                                                                                                                                                                                                                                                                                                                                                                                                                                                                                                                                                                                                                                                                                                                                                                                                                                                                                                                                                                                                                                                                                                                                                                                                                       | Connector Orientation (End B)  | Straight            |
| Dimensions  Overall Outside Cable Diameter 7.8 mm  Wire Size 24 AWG  Operation/Application  M8/M12 Application Type Industrial Fieldbus Shielded Yes  Industry Standards  Industrial Protocols PROFIBUS  Packaging Features  Packaging Method Bag Packaging Quantity 5  Other  Cable Assembly Length .5 m                                                                                                                                                                                                                                                                                                                                                                                                                                                                                                                                                                                                                                                                                                                                                                                                                                                                                                                                                                                                                                                                                                                                                                                                                                                                                                                                                                                                                                                                                                                                                                                                                                                                                                                                                                                                                      | Housing Features               |                     |
| Overall Outside Cable Diameter 7.8 mm  Wire Size 24 AWG  Operation/Application  M8/M12 Application Type Industrial Fieldbus Shielded Yes  Industry Standards  Industry Standards  Industrial Protocols PROFIBUS  Packaging Features  Packaging Method Bag Packaging Quantity 5  Other  Cable Assembly Length 5.5 m                                                                                                                                                                                                                                                                                                                                                                                                                                                                                                                                                                                                                                                                                                                                                                                                                                                                                                                                                                                                                                                                                                                                                                                                                                                                                                                                                                                                                                                                                                                                                                                                                                                                                                                                                                                                             | Housing Material               | PA66+25GF           |
| Wire Size 24 AWG  Operation/Application  M8/M12 Application Type Industrial Fieldbus Shielded Yes  Industry Standards  Industrial Protocols PROFIBUS  Packaging Features  Packaging Method Bag Packaging Quantity 55  Other  Cable Assembly Length .5 m                                                                                                                                                                                                                                                                                                                                                                                                                                                                                                                                                                                                                                                                                                                                                                                                                                                                                                                                                                                                                                                                                                                                                                                                                                                                                                                                                                                                                                                                                                                                                                                                                                                                                                                                                                                                                                                                        | Dimensions                     |                     |
| Operation/ApplicationM8/M12 Application TypeIndustrial FieldbusShieldedYesIndustry StandardsPROFIBUSIndustrial ProtocolsPROFIBUSPackaging FeaturesBagPackaging Quantity5OtherCable Assembly Length.5 m                                                                                                                                                                                                                                                                                                                                                                                                                                                                                                                                                                                                                                                                                                                                                                                                                                                                                                                                                                                                                                                                                                                                                                                                                                                                                                                                                                                                                                                                                                                                                                                                                                                                                                                                                                                                                                                                                                                         | Overall Outside Cable Diameter | 7.8 mm              |
| M8/M12 Application Type Shielded Yes Industry Standards Industrial Protocols Packaging Features Packaging Method Packaging Quantity  Other  Cable Assembly Length Industrial Fieldbus Yes  Yes  Yes  Yes  Yes  Yes  FROFIBUS  PROFIBUS  5  5  Cother  .5 m                                                                                                                                                                                                                                                                                                                                                                                                                                                                                                                                                                                                                                                                                                                                                                                                                                                                                                                                                                                                                                                                                                                                                                                                                                                                                                                                                                                                                                                                                                                                                                                                                                                                                                                                                                                                                                                                     | Wire Size                      | 24 AWG              |
| Shielded Yes  Industry Standards  Industrial Protocols PROFIBUS  Packaging Features  Packaging Method Bag  Packaging Quantity 5  Other  Cable Assembly Length .5 m                                                                                                                                                                                                                                                                                                                                                                                                                                                                                                                                                                                                                                                                                                                                                                                                                                                                                                                                                                                                                                                                                                                                                                                                                                                                                                                                                                                                                                                                                                                                                                                                                                                                                                                                                                                                                                                                                                                                                             | Operation/Application          |                     |
| Industrial Protocols PROFIBUS  Packaging Features  Packaging Method Bag Packaging Quantity 5  Other  Cable Assembly Length .5 m                                                                                                                                                                                                                                                                                                                                                                                                                                                                                                                                                                                                                                                                                                                                                                                                                                                                                                                                                                                                                                                                                                                                                                                                                                                                                                                                                                                                                                                                                                                                                                                                                                                                                                                                                                                                                                                                                                                                                                                                | M8/M12 Application Type        | Industrial Fieldbus |
| Industrial Protocols  Packaging Features  Packaging Method  Packaging Quantity  5  Other  Cable Assembly Length  PROFIBUS  PROFIBUS  Bag  5  5  Cable Assembly Length                                                                                                                                                                                                                                                                                                                                                                                                                                                                                                                                                                                                                                                                                                                                                                                                                                                                                                                                                                                                                                                                                                                                                                                                                                                                                                                                                                                                                                                                                                                                                                                                                                                                                                                                                                                                                                                                                                                                                          | Shielded                       | Yes                 |
| Packaging Features  Packaging Method  Packaging Quantity  5  Other  Cable Assembly Length  .5 m                                                                                                                                                                                                                                                                                                                                                                                                                                                                                                                                                                                                                                                                                                                                                                                                                                                                                                                                                                                                                                                                                                                                                                                                                                                                                                                                                                                                                                                                                                                                                                                                                                                                                                                                                                                                                                                                                                                                                                                                                                | Industry Standards             |                     |
| Packaging Method  Packaging Quantity  5  Other  Cable Assembly Length  .5 m                                                                                                                                                                                                                                                                                                                                                                                                                                                                                                                                                                                                                                                                                                                                                                                                                                                                                                                                                                                                                                                                                                                                                                                                                                                                                                                                                                                                                                                                                                                                                                                                                                                                                                                                                                                                                                                                                                                                                                                                                                                    | Industrial Protocols           | PROFIBUS            |
| Packaging Quantity 5  Other  Cable Assembly Length 5  .5 m                                                                                                                                                                                                                                                                                                                                                                                                                                                                                                                                                                                                                                                                                                                                                                                                                                                                                                                                                                                                                                                                                                                                                                                                                                                                                                                                                                                                                                                                                                                                                                                                                                                                                                                                                                                                                                                                                                                                                                                                                                                                     | Packaging Features             |                     |
| Other  Cable Assembly Length .5 m                                                                                                                                                                                                                                                                                                                                                                                                                                                                                                                                                                                                                                                                                                                                                                                                                                                                                                                                                                                                                                                                                                                                                                                                                                                                                                                                                                                                                                                                                                                                                                                                                                                                                                                                                                                                                                                                                                                                                                                                                                                                                              | Packaging Method               | Bag                 |
| Cable Assembly Length .5 m                                                                                                                                                                                                                                                                                                                                                                                                                                                                                                                                                                                                                                                                                                                                                                                                                                                                                                                                                                                                                                                                                                                                                                                                                                                                                                                                                                                                                                                                                                                                                                                                                                                                                                                                                                                                                                                                                                                                                                                                                                                                                                     | Packaging Quantity             | 5                   |
|                                                                                                                                                                                                                                                                                                                                                                                                                                                                                                                                                                                                                                                                                                                                                                                                                                                                                                                                                                                                                                                                                                                                                                                                                                                                                                                                                                                                                                                                                                                                                                                                                                                                                                                                                                                                                                                                                                                                                                                                                                                                                                                                | Other                          |                     |
| Cable Assembly Configuration Double Ended                                                                                                                                                                                                                                                                                                                                                                                                                                                                                                                                                                                                                                                                                                                                                                                                                                                                                                                                                                                                                                                                                                                                                                                                                                                                                                                                                                                                                                                                                                                                                                                                                                                                                                                                                                                                                                                                                                                                                                                                                                                                                      | Cable Assembly Length          | .5 m                |
|                                                                                                                                                                                                                                                                                                                                                                                                                                                                                                                                                                                                                                                                                                                                                                                                                                                                                                                                                                                                                                                                                                                                                                                                                                                                                                                                                                                                                                                                                                                                                                                                                                                                                                                                                                                                                                                                                                                                                                                                                                                                                                                                | Cable Assembly Configuration   | Double Ended        |