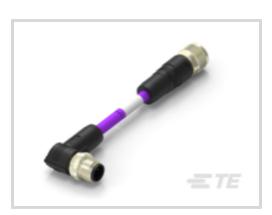

#### ENTRELEC | M12 Connector

TE Internal #: 1SET315270R0000

M12 Cable Assembly, 2 Position, .5 m, Industrial Fieldbus,

PROFIBUS, Code B, M12 Plug, M12 Socket, Shielded, Double

Ended, PA66+25GF

View on TE.com >

Cable Assemblies > Copper Cable Assemblies > M8/M12 Cable Assemblies

M8/M12 Application Type: Industrial Fieldbus

Industrial Protocols: PROFIBUS

Number of Positions: 2

Keying Code: **B** 

Connector Type (End A): M12 Plug

### **Product Type Features**

| LED                        | Without        |
|----------------------------|----------------|
| Product Type               | Cable Assembly |
| Cable Type                 | PUR            |
| Assembly Type              | Overmolded     |
| Connector Type (End A)     | M12 Plug       |
| Connector Type (End B)     | M12 Socket     |
| Cable Assembly Type        | M12            |
| Configuration Features     |                |
| Number of Positions        | 2              |
| Keying Code                | В              |
| Electrical Characteristics |                |
| Operating Voltage          | 250 VDC        |
| Body Features              |                |

IP67

**Environmental Protection** 

| Conductor Material Copper Alloy  Connector Color Black Cable Jacket Color Violet  Contact Features  Contact Features  Contact Current Rating 4 A  Mechanical Attachment  Connector Orientation (Find A) Right Angle Cornector Orientation (End B) Straight  Housing Features  Housing Material PA66+25GF  Dimensions  Overall Outside Cable Diameter 7.8 mm  Wire Size 24 AWG  Operation/Application  MB/M12 Application Type Industrial Fieldbus Shielded Yes  Industrial Protocols PROFIBUS  Packaging Features  Packaging Method Bag Packaging Ouantity 5  Other  Cable Assembly Length 5 m  Cable Assembly Length 5 m  Cable Assembly Configuration Double Ended                                                                                                                                                                                                                                                                                                                                                                                                                                                                                                                                                                                                                                                                                                                                                                                                                                                                                                                                                                                                                                                                                                                                                                                                                                                                                                                                                                                                                                                           |                                |                     |
|--------------------------------------------------------------------------------------------------------------------------------------------------------------------------------------------------------------------------------------------------------------------------------------------------------------------------------------------------------------------------------------------------------------------------------------------------------------------------------------------------------------------------------------------------------------------------------------------------------------------------------------------------------------------------------------------------------------------------------------------------------------------------------------------------------------------------------------------------------------------------------------------------------------------------------------------------------------------------------------------------------------------------------------------------------------------------------------------------------------------------------------------------------------------------------------------------------------------------------------------------------------------------------------------------------------------------------------------------------------------------------------------------------------------------------------------------------------------------------------------------------------------------------------------------------------------------------------------------------------------------------------------------------------------------------------------------------------------------------------------------------------------------------------------------------------------------------------------------------------------------------------------------------------------------------------------------------------------------------------------------------------------------------------------------------------------------------------------------------------------------------|--------------------------------|---------------------|
| Cable Jacket Color  Contact Features  Contact Current Rating 4 A  Mechanical Attachment  Connector Orientation (End A) Right Angle Connector Orientation (End B) Straight  Housing Features  Housing Material PA66+25GF  Dimensions  Overall Outside Cable Diameter 7.8 mm  Wire Size 24 AWG  Operation/Application  M8/M12 Application Type Industrial Fieldbus Shielded Yes  Industry Standards  Industry Standards  Industrial Protocols PROFIBUS  Packaging Features  Packaging Method Bag Packaging Ouantity 5  Other  Cable Assembly Length 5.5 m                                                                                                                                                                                                                                                                                                                                                                                                                                                                                                                                                                                                                                                                                                                                                                                                                                                                                                                                                                                                                                                                                                                                                                                                                                                                                                                                                                                                                                                                                                                                                                        | Conductor Material             | Copper Alloy        |
| Contact Current Rating 4 A  Mechanical Attachment  Connector Orientation (End A) Right Angle Connector Orientation (End B) Straight  Housing Features  Housing Material PA66+25GF  Dimensions  Overall Outside Cable Diameter 7.8 mm Wire Size 24 AWG  Operation/Application  MB/M12 Application Type Industrial Fieldbus Shielded Yes Industrial Protocols PROFIBUS  Packaging Features  Packaging Method Bag Packaging Quantity 5  Other  Cable Assembly Length 5.5 m                                                                                                                                                                                                                                                                                                                                                                                                                                                                                                                                                                                                                                                                                                                                                                                                                                                                                                                                                                                                                                                                                                                                                                                                                                                                                                                                                                                                                                                                                                                                                                                                                                                        | Connector Color                | Black               |
| Contact Current Rating 4 A  Mechanical Attachment  Connector Orientation (End A) Right Angle Connector Orientation (End B) Straight  Housing Features  Housing Material PA66-25GF  Dimensions  Overall Outside Cable Diameter 7.8 mm  Wire Size 24 AWG  Operation/Application  M8/M12 Application Type Industrial Fieldbus Shielded Yes  Industrial Protocols PROFIBUS  Packaging Features  Packaging Method Bag Packaging Quantity 5  Other  Cable Assembly Length 5.5 m                                                                                                                                                                                                                                                                                                                                                                                                                                                                                                                                                                                                                                                                                                                                                                                                                                                                                                                                                                                                                                                                                                                                                                                                                                                                                                                                                                                                                                                                                                                                                                                                                                                      | Cable Jacket Color             | Violet              |
| Mechanical Attachment  Connector Orientation (End A) Right Angle  Connector Orientation (End B) Straight  Housing Features  Housing Material PA66125GF  Dimensions  Overall Outside Cable Diameter 7.8 mm  Wire Size 24 AWG  Operation/Application  M8/M12 Application Type Industrial Fieldbus Shielded Yes  Industrial Protocols PROFIBUS  Packaging Features  Packaging Method Bag Packaging Quantity 5  Other  Cable Assembly Length 5.5 m                                                                                                                                                                                                                                                                                                                                                                                                                                                                                                                                                                                                                                                                                                                                                                                                                                                                                                                                                                                                                                                                                                                                                                                                                                                                                                                                                                                                                                                                                                                                                                                                                                                                                 | Contact Features               |                     |
| Connector Orientation (End A) Connector Orientation (End B) Straight  Housing Features  Housing Material PA66+25GF  Dimensions  Overall Outside Cable Diameter Wire Size 21 AWG  Operation/Application  M8/M12 Application Type Industrial Fieldbus Shielded Yes  Industrial Protocols PROFIBUS  Packaging Features  Packaging Method Bag Packaging Quantity  Cable Assembly Length  Straight Angle Straight Angle PA66+25GF  PA66+25GF  PA66+25GF  PA66+25GF  Industrial Fieldbus  F.8 mm  Vire Size PA66+25GF  Industrial Fieldbus PA66+25GF  Industrial Fieldbus PAGE PROFIBUS  PROFIBUS  Other  Cable Assembly Length  .5 m                                                                                                                                                                                                                                                                                                                                                                                                                                                                                                                                                                                                                                                                                                                                                                                                                                                                                                                                                                                                                                                                                                                                                                                                                                                                                                                                                                                                                                                                                                | Contact Current Rating         | 4 A                 |
| Connector Orientation (End B)  Housing Features  Housing Material Protocols Industry Standards Industrial Protocols Packaging Features  Packaging Quantity  Cable Assembly Length  Straight  PA66+25GF  PA66+25GF | Mechanical Attachment          |                     |
| Housing Features  Housing Material PA66+25GF  Dimensions  Overall Outside Cable Diameter 7.8 mm  Wire Size 24 AWG  Operation/Application  M8/M12 Application Type Industrial Fieldbus Shielded Yes  Industry Standards  Industrial Protocols PROFIBUS  Packaging Features  Packaging Method Bag Packaging Quantity 5  Other  Cable Assembly Length 5.5 m                                                                                                                                                                                                                                                                                                                                                                                                                                                                                                                                                                                                                                                                                                                                                                                                                                                                                                                                                                                                                                                                                                                                                                                                                                                                                                                                                                                                                                                                                                                                                                                                                                                                                                                                                                       | Connector Orientation (End A)  | Right Angle         |
| Housing Material  Dimensions  Overall Outside Cable Diameter  Nire Size  24 AWG  Operation/Application  M8/M12 Application Type  Industrial Fieldbus  Shielded  Yes  Industrial Protocols  Packaging Features  Packaging Method  Packaging Quantity  Other  Cable Assembly Length  Pakes                                                                                                                                                                                                                                                                                                                                                                                                                                                                                                                                                                                                                                                                                                                                                                                                                                                                                                                                                                                                                                                                                                                                                                                                                                                                                                                                                                                                                                                                                                                                                                                                                                                                                                                                                                                                                                       | Connector Orientation (End B)  | Straight            |
| Dimensions  Overall Outside Cable Diameter 7.8 mm  Wire Size 24 AWG  Operation/Application  M8/M12 Application Type Industrial Fieldbus Shielded Yes  Industry Standards  Industrial Protocols PROFIBUS  Packaging Features  Packaging Method Bag Packaging Quantity 5  Other  Cable Assembly Length .5 m                                                                                                                                                                                                                                                                                                                                                                                                                                                                                                                                                                                                                                                                                                                                                                                                                                                                                                                                                                                                                                                                                                                                                                                                                                                                                                                                                                                                                                                                                                                                                                                                                                                                                                                                                                                                                      | Housing Features               |                     |
| Overall Outside Cable Diameter 7.8 mm  Wire Size 24 AWG  Operation/Application  M8/M12 Application Type Industrial Fieldbus Shielded Yes  Industry Standards  Industry Standards  Industrial Protocols PROFIBUS  Packaging Features  Packaging Method Bag Packaging Quantity 5  Other  Cable Assembly Length 5.5 m                                                                                                                                                                                                                                                                                                                                                                                                                                                                                                                                                                                                                                                                                                                                                                                                                                                                                                                                                                                                                                                                                                                                                                                                                                                                                                                                                                                                                                                                                                                                                                                                                                                                                                                                                                                                             | Housing Material               | PA66+25GF           |
| Wire Size 24 AWG  Operation/Application  M8/M12 Application Type Industrial Fieldbus Shielded Yes  Industry Standards  Industrial Protocols PROFIBUS  Packaging Features  Packaging Method Bag Packaging Quantity 55  Other  Cable Assembly Length .5 m                                                                                                                                                                                                                                                                                                                                                                                                                                                                                                                                                                                                                                                                                                                                                                                                                                                                                                                                                                                                                                                                                                                                                                                                                                                                                                                                                                                                                                                                                                                                                                                                                                                                                                                                                                                                                                                                        | Dimensions                     |                     |
| Operation/ApplicationM8/M12 Application TypeIndustrial FieldbusShieldedYesIndustry StandardsPROFIBUSIndustrial ProtocolsPROFIBUSPackaging FeaturesBagPackaging Quantity5OtherCable Assembly Length.5 m                                                                                                                                                                                                                                                                                                                                                                                                                                                                                                                                                                                                                                                                                                                                                                                                                                                                                                                                                                                                                                                                                                                                                                                                                                                                                                                                                                                                                                                                                                                                                                                                                                                                                                                                                                                                                                                                                                                         | Overall Outside Cable Diameter | 7.8 mm              |
| M8/M12 Application Type Shielded Yes Industry Standards Industrial Protocols Packaging Features Packaging Method Packaging Quantity  Other  Cable Assembly Length Industrial Fieldbus Yes  Yes  Yes  Yes  Yes  Yes  FROFIBUS  PROFIBUS  5  5  Cother  .5 m                                                                                                                                                                                                                                                                                                                                                                                                                                                                                                                                                                                                                                                                                                                                                                                                                                                                                                                                                                                                                                                                                                                                                                                                                                                                                                                                                                                                                                                                                                                                                                                                                                                                                                                                                                                                                                                                     | Wire Size                      | 24 AWG              |
| Shielded Yes  Industry Standards  Industrial Protocols PROFIBUS  Packaging Features  Packaging Method Bag  Packaging Quantity 5  Other  Cable Assembly Length .5 m                                                                                                                                                                                                                                                                                                                                                                                                                                                                                                                                                                                                                                                                                                                                                                                                                                                                                                                                                                                                                                                                                                                                                                                                                                                                                                                                                                                                                                                                                                                                                                                                                                                                                                                                                                                                                                                                                                                                                             | Operation/Application          |                     |
| Industrial Protocols PROFIBUS  Packaging Features  Packaging Method Bag Packaging Quantity 5  Other  Cable Assembly Length .5 m                                                                                                                                                                                                                                                                                                                                                                                                                                                                                                                                                                                                                                                                                                                                                                                                                                                                                                                                                                                                                                                                                                                                                                                                                                                                                                                                                                                                                                                                                                                                                                                                                                                                                                                                                                                                                                                                                                                                                                                                | M8/M12 Application Type        | Industrial Fieldbus |
| Industrial Protocols  Packaging Features  Packaging Method  Packaging Quantity  5  Other  Cable Assembly Length  PROFIBUS  PROFIBUS  Bag  5  5  Cable Assembly Length                                                                                                                                                                                                                                                                                                                                                                                                                                                                                                                                                                                                                                                                                                                                                                                                                                                                                                                                                                                                                                                                                                                                                                                                                                                                                                                                                                                                                                                                                                                                                                                                                                                                                                                                                                                                                                                                                                                                                          | Shielded                       | Yes                 |
| Packaging Features  Packaging Method  Packaging Quantity  5  Other  Cable Assembly Length  .5 m                                                                                                                                                                                                                                                                                                                                                                                                                                                                                                                                                                                                                                                                                                                                                                                                                                                                                                                                                                                                                                                                                                                                                                                                                                                                                                                                                                                                                                                                                                                                                                                                                                                                                                                                                                                                                                                                                                                                                                                                                                | Industry Standards             |                     |
| Packaging Method  Packaging Quantity  5  Other  Cable Assembly Length  .5 m                                                                                                                                                                                                                                                                                                                                                                                                                                                                                                                                                                                                                                                                                                                                                                                                                                                                                                                                                                                                                                                                                                                                                                                                                                                                                                                                                                                                                                                                                                                                                                                                                                                                                                                                                                                                                                                                                                                                                                                                                                                    | Industrial Protocols           | PROFIBUS            |
| Packaging Quantity 5  Other  Cable Assembly Length 5  .5 m                                                                                                                                                                                                                                                                                                                                                                                                                                                                                                                                                                                                                                                                                                                                                                                                                                                                                                                                                                                                                                                                                                                                                                                                                                                                                                                                                                                                                                                                                                                                                                                                                                                                                                                                                                                                                                                                                                                                                                                                                                                                     | Packaging Features             |                     |
| Other  Cable Assembly Length .5 m                                                                                                                                                                                                                                                                                                                                                                                                                                                                                                                                                                                                                                                                                                                                                                                                                                                                                                                                                                                                                                                                                                                                                                                                                                                                                                                                                                                                                                                                                                                                                                                                                                                                                                                                                                                                                                                                                                                                                                                                                                                                                              | Packaging Method               | Bag                 |
| Cable Assembly Length .5 m                                                                                                                                                                                                                                                                                                                                                                                                                                                                                                                                                                                                                                                                                                                                                                                                                                                                                                                                                                                                                                                                                                                                                                                                                                                                                                                                                                                                                                                                                                                                                                                                                                                                                                                                                                                                                                                                                                                                                                                                                                                                                                     | Packaging Quantity             | 5                   |
|                                                                                                                                                                                                                                                                                                                                                                                                                                                                                                                                                                                                                                                                                                                                                                                                                                                                                                                                                                                                                                                                                                                                                                                                                                                                                                                                                                                                                                                                                                                                                                                                                                                                                                                                                                                                                                                                                                                                                                                                                                                                                                                                | Other                          |                     |
| Cable Assembly Configuration Double Ended                                                                                                                                                                                                                                                                                                                                                                                                                                                                                                                                                                                                                                                                                                                                                                                                                                                                                                                                                                                                                                                                                                                                                                                                                                                                                                                                                                                                                                                                                                                                                                                                                                                                                                                                                                                                                                                                                                                                                                                                                                                                                      | Cable Assembly Length          | .5 m                |
|                                                                                                                                                                                                                                                                                                                                                                                                                                                                                                                                                                                                                                                                                                                                                                                                                                                                                                                                                                                                                                                                                                                                                                                                                                                                                                                                                                                                                                                                                                                                                                                                                                                                                                                                                                                                                                                                                                                                                                                                                                                                                                                                | Cable Assembly Configuration   | Double Ended        |