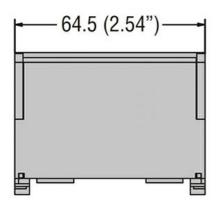

| Product designation                           |           |     | Power distribution block |
|-----------------------------------------------|-----------|-----|--------------------------|
| Electrical features                           |           |     |                          |
| Number of poles                               |           |     | 2                        |
| Rated insulation voltage Ui                   |           | V   | 500                      |
| IEC Conventional free air thermal current Ith |           | Α   | 100                      |
| Rated peak withstand current lpk              |           | kA  | 20                       |
| Rated short time current Icw 60s              |           | Α   | 4.5                      |
| Connections                                   |           |     |                          |
| Terminal hole diameter_Option 1               |           | mm  | 1x8.5mm                  |
| Conductor section connectable_Option 1        |           |     |                          |
|                                               |           | mm2 | 1025                     |
| Terminal hole diameter_Option 2               |           | mm  | 3x5.5mm                  |
| Conductor section connectable_Option 2        |           |     |                          |
|                                               |           | mm2 | 2.56                     |
| Terminal hole diameter_Option 3               |           | mm  | 3x4.5mm                  |
| Conductor section connectable_Option 3        |           |     |                          |
|                                               |           | mm2 | 1.54                     |
| Mechanical features                           |           |     |                          |
| Operating position                            |           |     |                          |
|                                               | normal    |     | Vertical plane           |
|                                               | allowable |     | Any                      |
| Fixing                                        |           |     | Screw / DIN rail<br>35mm |
| Dk III no                                     |           |     | 2                        |
| Phillips                                      |           |     |                          |
| Weight Resistance & Protection                | <u> </u>  | g   | 130                      |
|                                               |           |     | ID20 fromt               |
| Terminals IP degree                           |           |     | IP20 front               |
| Dimensions                                    |           |     |                          |