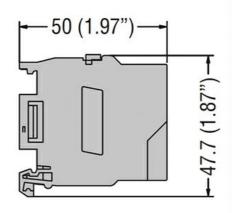

| Product designation                           |           |     | Power distribution block |
|-----------------------------------------------|-----------|-----|--------------------------|
| Electrical features                           |           |     |                          |
| Number of poles                               |           |     | 2                        |
| Rated insulation voltage Ui                   |           | V   | 500                      |
| IEC Conventional free air thermal current Ith |           | Α   | 100                      |
| Rated peak withstand current lpk              |           | kA  | 20                       |
| Rated short time current Icw 60s              |           | Α   | 4.5                      |
| Connections                                   |           |     |                          |
| Terminal hole diameter_Option 1               |           | mm  | 1x8.5mm                  |
| Conductor section connectable_Option 1        |           |     |                          |
|                                               |           | mm2 | 1025                     |
| Terminal hole diameter_Option 2               |           | mm  | 3x5.5mm                  |
| Conductor section connectable_Option 2        |           |     |                          |
|                                               |           | mm2 | 2.56                     |
| Terminal hole diameter_Option 3               |           | mm  | 3x4.5mm                  |
| Conductor section connectable_Option 3        |           |     |                          |
|                                               |           | mm2 | 1.54                     |
| Mechanical features                           |           |     |                          |
| Operating position                            |           |     |                          |
|                                               | normal    |     | Vertical plane           |
|                                               | allowable |     | Any                      |
| Fixing                                        |           |     | Screw / DIN rail<br>35mm |
| Dk III no                                     |           |     | 2                        |
| Phillips                                      |           |     |                          |
| Weight Resistance & Protection                | <u> </u>  | g   | 130                      |
|                                               |           |     | ID20 fromt               |
| Terminals IP degree                           |           |     | IP20 front               |
| Dimensions                                    |           |     |                          |