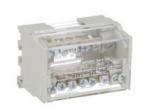

| Product designation                           |           |     | Power distribution block |
|-----------------------------------------------|-----------|-----|--------------------------|
| Electrical features                           |           |     |                          |
| Number of poles                               |           |     | 2                        |
| Rated insulation voltage Ui                   |           | V   | 500                      |
| IEC Conventional free air thermal current Ith |           | Α   | 100                      |
| Rated peak withstand current lpk              |           | kA  | 20                       |
| Rated short time current Icw 60s              |           | Α   | 4.5                      |
| Connections                                   |           |     |                          |
| Terminal hole diameter_Option 1               |           | mm  | 1x8.5mm                  |
| Conductor section connectable_Option 1        |           |     |                          |
|                                               |           | mm2 | 1025                     |
| Terminal hole diameter_Option 2               |           | mm  | 3x5.5mm                  |
| Conductor section connectable_Option 2        |           |     |                          |
|                                               |           | mm2 | 2.56                     |
| Terminal hole diameter_Option 3               |           | mm  | 3x4.5mm                  |
| Conductor section connectable_Option 3        |           |     |                          |
|                                               |           | mm2 | 1.54                     |
| Mechanical features                           |           |     |                          |
| Operating position                            |           |     |                          |
|                                               | normal    |     | Vertical plane           |
|                                               | allowable |     | Any                      |
| Fixing                                        |           |     | Screw / DIN rail<br>35mm |
| Dk III no                                     |           |     | 2                        |
| Phillips                                      |           |     |                          |
| Weight Resistance & Protection                | <u> </u>  | g   | 130                      |
|                                               |           |     | ID20 fromt               |
| Terminals IP degree                           |           |     | IP20 front               |
| Dimensions                                    |           |     |                          |