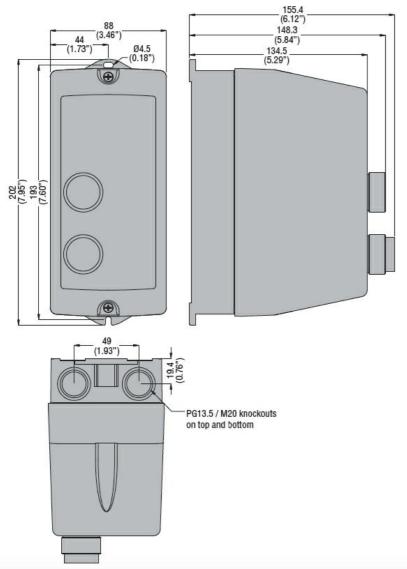

| Product designation         Direct-on-line starter           Product type designation         M1P00912A5           Electrical features         W1P00912A5           Relay adj range         A         1-1.6           IEC technical characteristics (≤440V)         B         A         1-6           Components         W         0.370.55         Components         W         0.370.55           Starter enclosure standard supplied         M1PA         M1PA         Contactor standard supplied         BF0910A         Thermal relay standard supplied         BF0910A         Thermal relay standard supplied         W1PA         Contactor standard supplied                                                                                                                                                                                                                                                                                                                                                                                                                                                                                                                                                                                                                             |                                                       |           |    |            |
|-------------------------------------------------------------------------------------------------------------------------------------------------------------------------------------------------------------------------------------------------------------------------------------------------------------------------------------------------------------------------------------------------------------------------------------------------------------------------------------------------------------------------------------------------------------------------------------------------------------------------------------------------------------------------------------------------------------------------------------------------------------------------------------------------------------------------------------------------------------------------------------------------------------------------------------------------------------------------------------------------------------------------------------------------------------------------------------------------------------------------------------------------------------------------------------------------------------------------------------------------------------------------------------------------------------------------------------------------------------------------------------------------------------------------------------------------------------------------------------------------------------------------------------------------------------------------------------------------------------------------------------------------------------------------------------------------------------------------------------------------------------------------------------------------------------------------------------------------------------------------------------------------------------------------------------------------------------------------------------------------------------------------------------------------------------------|-------------------------------------------------------|-----------|----|------------|
| Electrical features         Relay adj range       A       1-1.6         IEC technical characteristics (≤440V)       IE       A       1.6         kW       kW       0.370.55         Components         Starter enclosure standard supplied       M1PA         Contactor standard supplied       BF0910A         Thermal relay standard supplied       RF380160         UL technical data         Maximum UL/CSA horsepower ratings three-phase, 3-pole         440V-480V       HP       0.5         550V-600V       HP       0.75         Mechanical features         Weight       g       1040         Ambient conditions         Operating temperature         min       °C       -25         max       °C       +60         Storage temperature         min       °C       -40         max       °C       +70         Resistance & Protection         Frontal IP degree                                                                                                                                                                                                                                                                                                                                                                                                                                                                                                                                                                                                                                                                                                                                                                                                                                                                                                                                                                                                                                                                                                                                                                                        | Product designation                                   |           |    |            |
| Relay adj range         A         1-1.6           IEC technical characteristics (≤440V)         Ie         A         1.6           kW         kW         0.370.55           Components           Starter enclosure standard supplied         M1PA           Contactor standard supplied         BF0910A           Thermal relay standard supplied         RF380160           UL technical data         RF380160           UL technical data         HP         0.5           Maximum UL/CSA horsepower ratings three-phase, 3-pole         HP         0.5           Mechanical features         B         1040           Weight         g         1040           Ambient conditions         g         1040           Operating temperature         min         °C         -25           Storage temperature         min         °C         -25           Storage temperature         min         °C         -40           max         °C         +70           Resistance & Protection           Frontal IP degree         IP65                                                                                                                                                                                                                                                                                                                                                                                                                                                                                                                                                                                                                                                                                                                                                                                                                                                                                                                                                                                                                                   | Product type designation                              |           |    | M1P00912A5 |
| IEC technical characteristics (\$440V)                                                                                                                                                                                                                                                                                                                                                                                                                                                                                                                                                                                                                                                                                                                                                                                                                                                                                                                                                                                                                                                                                                                                                                                                                                                                                                                                                                                                                                                                                                                                                                                                                                                                                                                                                                                                                                                                                                                                                                                                                            | Electrical features                                   |           |    |            |
| Ie                                                                                                                                                                                                                                                                                                                                                                                                                                                                                                                                                                                                                                                                                                                                                                                                                                                                                                                                                                                                                                                                                                                                                                                                                                                                                                                                                                                                                                                                                                                                                                                                                                                                                                                                                                                                                                                                                                                                                                                                                                                                | Relay adj range                                       |           | Α  | 1-1.6      |
| Components           Starter enclosure standard supplied         M1PA           Contactor standard supplied         BF0910A           Thermal relay standard supplied         RF380160           UL technical data           Maximum UL/CSA horsepower ratings three-phase, 3-pole         440V-480V         HP         0.5           Mechanical features           Weight         g         1040           Ambient conditions           Operating temperature           min         °C         -25           max         °C         +60           Storage temperature           min         °C         -40           max         °C         +70           Resistance & Protection           Frontal IP degree         IP65                                                                                                                                                                                                                                                                                                                                                                                                                                                                                                                                                                                                                                                                                                                                                                                                                                                                                                                                                                                                                                                                                                                                                                                                                                                                                                                                       | IEC technical characteristics (≤440V)                 |           |    |            |
| Components           Starter enclosure standard supplied         M1PA           Contactor standard supplied         BF0910A           Thermal relay standard supplied         RF380160           UL technical data           Maximum UL/CSA horsepower ratings three-phase, 3-pole           440V-480V         HP         0.5           550V-600V         HP         0.75           Mechanical features           Weight         g         1040           Ambient conditions           Operating temperature         min         °C         -25           max         °C         +60           Storage temperature         min         °C         -40           max         °C         +70           Resistance & Protection           Frontal IP degree         IP65                                                                                                                                                                                                                                                                                                                                                                                                                                                                                                                                                                                                                                                                                                                                                                                                                                                                                                                                                                                                                                                                                                                                                                                                                                                                                             |                                                       | le        | Α  | 1.6        |
| Starter enclosure standard supplied         M1PA           Contactor standard supplied         BF0910A           Thermal relay standard supplied         RF380160           UL technical data           Maximum UL/CSA horsepower ratings three-phase, 3-pole           440V-480V         HP         0.5           550V-600V         HP         0.75           Mechanical features           Weight         g         1040           Ambient conditions         Union of Conditions           Operating temperature         min of Conditions of Conditions           Storage temperature         min of Conditions of Cond                                                                                                                                                                                                                                                                                                                                                                                                                                 |                                                       | kW        | kW | 0.370.55   |
| Contactor standard supplied         BF0910A           Thermal relay standard supplied         RF380160           UL technical data           Maximum UL/CSA horsepower ratings three-phase, 3-pole           440V-480V         HP         0.5           550V-600V         HP         0.75           Mechanical features         g         1040           Ambient conditions         Operating temperature           min         °C         -25           max         °C         +60           Storage temperature         min         °C         -40           max         °C         +70           Resistance & Protection           Frontal IP degree         IP65                                                                                                                                                                                                                                                                                                                                                                                                                                                                                                                                                                                                                                                                                                                                                                                                                                                                                                                                                                                                                                                                                                                                                                                                                                                                                                                                                                                              | Components                                            |           |    |            |
| Thermal relay standard supplied                                                                                                                                                                                                                                                                                                                                                                                                                                                                                                                                                                                                                                                                                                                                                                                                                                                                                                                                                                                                                                                                                                                                                                                                                                                                                                                                                                                                                                                                                                                                                                                                                                                                                                                                                                                                                                                                                                                                                                                                                                   | Starter enclosure standard supplied                   |           |    | M1PA       |
| UL technical data         Maximum UL/CSA horsepower ratings three-phase, 3-pole         440V-480V       HP       0.5         550V-600V       HP       0.75         Mechanical features         Weight       g       1040         Ambient conditions       Operating temperature         min       °C       -25         max       °C       +60         Storage temperature         min       °C       -40         max       °C       +70         Resistance & Protection         Frontal IP degree       IP65                                                                                                                                                                                                                                                                                                                                                                                                                                                                                                                                                                                                                                                                                                                                                                                                                                                                                                                                                                                                                                                                                                                                                                                                                                                                                                                                                                                                                                                                                                                                                      | Contactor standard supplied                           |           |    | BF0910A    |
| Maximum UL/CSA horsepower ratings three-phase, 3-pole         440V-480V HP 0.5         550V-600V HP 0.75         Mechanical features         Weight       g 1040         Ambient conditions         Operating temperature         min °C -25       -25         max °C +60         Storage temperature         min °C -40         max °C +70         Resistance & Protection         Frontal IP degree                                                                                                                                                                                                                                                                                                                                                                                                                                                                                                                                                                                                                                                                                                                                                                                                                                                                                                                                                                                                                                                                                                                                                                                                                                                                                                                                                                                                                                                                                                                                                                                                                                                             | Thermal relay standard supplied                       |           |    | RF380160   |
| Mechanical features                                                                                                                                                                                                                                                                                                                                                                                                                                                                                                                                                                                                                                                                                                                                                                                                                                                                                                                                                                                                                                                                                                                                                                                                                                                                                                                                                                                                                                                                                                                                                                                                                                                                                                                                                                                                                                                                                                                                                                                                                                               | UL technical data                                     |           |    |            |
| 550V-600V         HP         0.75           Mechanical features         9         1040           Ambient conditions         Use of the properties of the pro                                                                                    | Maximum UL/CSA horsepower ratings three-phase, 3-pole |           |    |            |
| Mechanical features           Weight         g         1040           Ambient conditions         Colspan="3">Colspan="3">Colspan="3">Colspan="3">Colspan="3">Colspan="3">Colspan="3">Colspan="3">Colspan="3">Colspan="3">Colspan="3">Colspan="3">Colspan="3">Colspan="3">Colspan="3">Colspan="3">Colspan="3">Colspan="3">Colspan="3">Colspan="3">Colspan="3">Colspan="3">Colspan="3">Colspan="3">Colspan="3">Colspan="3">Colspan="3">Colspan="3">Colspan="3">Colspan="3">Colspan="3">Colspan="3">Colspan="3">Colspan="3">Colspan="3">Colspan="3">Colspan="3">Colspan="3">Colspan="3">Colspan="3">Colspan="3">Colspan="3">Colspan="3">Colspan="3">Colspan="3">Colspan="3">Colspan="3">Colspan="3">Colspan="3">Colspan="3">Colspan="3">Colspan="3">Colspan="3">Colspan="3">Colspan="3">Colspan="3">Colspan="3">Colspan="3">Colspan="3">Colspan="3">Colspan="3">Colspan="3">Colspan="3">Colspan="3">Colspan="3">Colspan="3">Colspan="3">Colspan="3">Colspan="3">Colspan="3">Colspan="3">Colspan="3">Colspan="3">Colspan="3">Colspan="3">Colspan="3">Colspan="3">Colspan="3">Colspan="3">Colspan="3">Colspan="3">Colspan="3">Colspan="3">Colspan="3">Colspan="3">Colspan="3">Colspan="3">Colspan="3">Colspan="3">Colspan="3">Colspan="3">Colspan="3">Colspan="3">Colspan="3">Colspan="3">Colspan="3">Colspan="3">Colspan="3">Colspan="3">Colspan="3">Colspan="3">Colspan="3">Colspan="3">Colspan="3">Colspan="3">Colspan="3">Colspan="3">Colspan="3">Colspan="3">Colspan="3">Colspan="3">Colspan="3">Colspan="3">Colspan="3">Colspan="3">Colspan="3">Colspan="3">Colspan="3">Colspan="3">Colspan="3">Colspan="3">Colspan="3">Colspan="3">Colspan="3">Colspan="3">Colspan="3">Colspan="3">Colspan="3">Colspan="3">Colspan="3">Colspan="3">Colspan="3">Colspan="3">Colspan="3">Colspan="3">Colspan="3">Colspan="3">Colspan="3">Colspan="3">Colspan="3">Colspan="3">Colspan="3">Colspan="3">Colspan="3">Colspan="3">Colspan="3">Colspan="3">Colspan="3">Colspan="3">Colspan="3">Colspan="3">Colspan="3"                                                                  |                                                       | 440V-480V | HP | 0.5        |
| Weight         g         1040           Ambient conditions                                                                                                                                                                                                                                                                                                                                                                                                                                                                                                                                                                                                                                                                                                                                                                                                                                                                                                                                                                                                                                                                                                                                                                                                                                                                                                                                                                                                                                                                                                                                                                                                                                                                                                                                                                                                                                                                                                                                                                                                        |                                                       | 550V-600V | HP | 0.75       |
| Ambient conditions           Operating temperature         min °C -25 max °C +60           Storage temperature         min °C -40 max °C +70           Resistance & Protection         IP65                                                                                                                                                                                                                                                                                                                                                                                                                                                                                                                                                                                                                                                                                                                                                                                                                                                                                                                                                                                                                                                                                                                                                                                                                                                                                                                                                                                                                                                                                                                                                                                                                                                                                                                                                                                                                                                                       | Mechanical features                                   |           |    |            |
| Operating temperature           min or contact with the content of the content o | Weight                                                |           | g  | 1040       |
| min         °C         -25           max         °C         +60           Storage temperature         min         °C         -40           max         °C         +70           Resistance & Protection           Frontal IP degree         IP65                                                                                                                                                                                                                                                                                                                                                                                                                                                                                                                                                                                                                                                                                                                                                                                                                                                                                                                                                                                                                                                                                                                                                                                                                                                                                                                                                                                                                                                                                                                                                                                                                                                                                                                                                                                                                  | Ambient conditions                                    |           |    |            |
| max         °C         +60           Storage temperature         min         °C         -40           max         °C         +70           Resistance & Protection           Frontal IP degree         IP65                                                                                                                                                                                                                                                                                                                                                                                                                                                                                                                                                                                                                                                                                                                                                                                                                                                                                                                                                                                                                                                                                                                                                                                                                                                                                                                                                                                                                                                                                                                                                                                                                                                                                                                                                                                                                                                       | Operating temperature                                 |           |    |            |
| Storage temperature  min °C -40 max °C +70  Resistance & Protection  Frontal IP degree  IP65                                                                                                                                                                                                                                                                                                                                                                                                                                                                                                                                                                                                                                                                                                                                                                                                                                                                                                                                                                                                                                                                                                                                                                                                                                                                                                                                                                                                                                                                                                                                                                                                                                                                                                                                                                                                                                                                                                                                                                      |                                                       | min       | °C | -25        |
| min °C -40 max °C +70  Resistance & Protection  Frontal IP degree  IP65                                                                                                                                                                                                                                                                                                                                                                                                                                                                                                                                                                                                                                                                                                                                                                                                                                                                                                                                                                                                                                                                                                                                                                                                                                                                                                                                                                                                                                                                                                                                                                                                                                                                                                                                                                                                                                                                                                                                                                                           |                                                       | max       | °C | +60        |
| Resistance & Protection Frontal IP degree  max °C +70  IP65                                                                                                                                                                                                                                                                                                                                                                                                                                                                                                                                                                                                                                                                                                                                                                                                                                                                                                                                                                                                                                                                                                                                                                                                                                                                                                                                                                                                                                                                                                                                                                                                                                                                                                                                                                                                                                                                                                                                                                                                       | Storage temperature                                   |           |    |            |
| Resistance & Protection Frontal IP degree IP65                                                                                                                                                                                                                                                                                                                                                                                                                                                                                                                                                                                                                                                                                                                                                                                                                                                                                                                                                                                                                                                                                                                                                                                                                                                                                                                                                                                                                                                                                                                                                                                                                                                                                                                                                                                                                                                                                                                                                                                                                    |                                                       | min       | °C | -40        |
| Frontal IP degree IP65                                                                                                                                                                                                                                                                                                                                                                                                                                                                                                                                                                                                                                                                                                                                                                                                                                                                                                                                                                                                                                                                                                                                                                                                                                                                                                                                                                                                                                                                                                                                                                                                                                                                                                                                                                                                                                                                                                                                                                                                                                            |                                                       | max       | °C | +70        |
|                                                                                                                                                                                                                                                                                                                                                                                                                                                                                                                                                                                                                                                                                                                                                                                                                                                                                                                                                                                                                                                                                                                                                                                                                                                                                                                                                                                                                                                                                                                                                                                                                                                                                                                                                                                                                                                                                                                                                                                                                                                                   | Resistance & Protection                               |           |    |            |
| Dimensions                                                                                                                                                                                                                                                                                                                                                                                                                                                                                                                                                                                                                                                                                                                                                                                                                                                                                                                                                                                                                                                                                                                                                                                                                                                                                                                                                                                                                                                                                                                                                                                                                                                                                                                                                                                                                                                                                                                                                                                                                                                        | Frontal IP degree                                     |           |    | IP65       |
|                                                                                                                                                                                                                                                                                                                                                                                                                                                                                                                                                                                                                                                                                                                                                                                                                                                                                                                                                                                                                                                                                                                                                                                                                                                                                                                                                                                                                                                                                                                                                                                                                                                                                                                                                                                                                                                                                                                                                                                                                                                                   | Dimensions                                            |           |    |            |