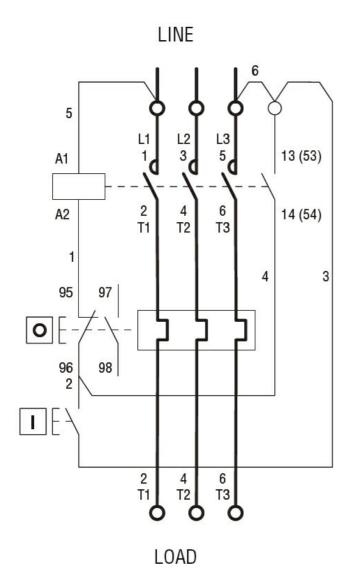

DIRECT-ON-LINE-STARTER, 1...1.6A (0.37...0.55KW AT 400V), IP65, CONTACTOR COIL VOLTAGE 110VAC 50/60HZ, NON-METALLIC ENCLOSURE, WITH THERMAL OVERLOAD RELAY, WITH START AND STOP/RESET BUTTONS

Wiring diagrams

## I = Start; O = Stop/Reset

| Certifications and compliance |                       |  |  |
|-------------------------------|-----------------------|--|--|
| Compliance                    |                       |  |  |
|                               | IEC/EN 60947-1        |  |  |
|                               | IEC/EN 60947-4-1      |  |  |
|                               | UL508 CSA C22.2 n° 14 |  |  |
| Certificates                  |                       |  |  |
|                               | CSAus                 |  |  |
|                               | cULus                 |  |  |
|                               | EAC                   |  |  |