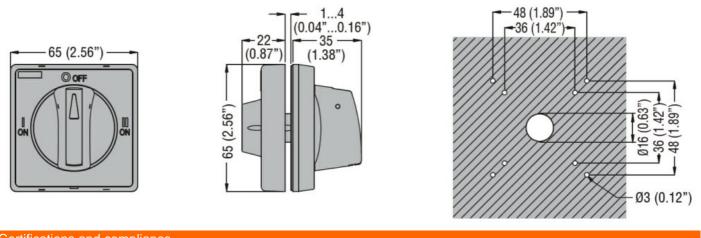

## GAX67B electric DOOR-COUPLING HANDLE, PADLOCKABLE. BLACK, ROTATING, FOR GAX50... MECHANICAL INTERLOCK MECHANISM (I-O-II). 5MM/0.2". IEC IP65/UL TYPE 4X



## Dimensions



## Certifications and compliance

| Compliance          |                                          |                                                         |
|---------------------|------------------------------------------|---------------------------------------------------------|
|                     | CSA C22.2                                |                                                         |
|                     | IEC/EN 60947-1                           |                                                         |
|                     | IEC/EN 60947-3                           |                                                         |
|                     | UL508                                    |                                                         |
|