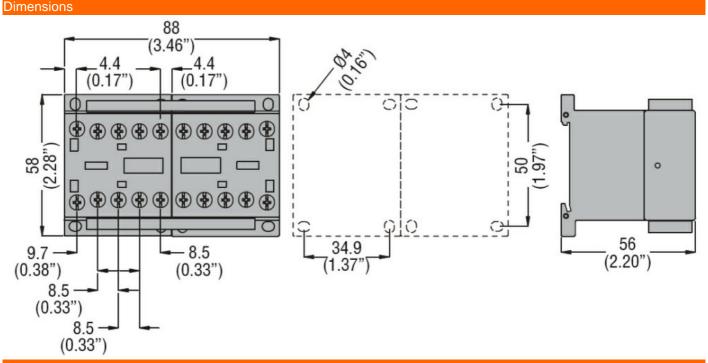

## CHANGEOVER ASSEMBLY, AC COIL, BUILT-IN INTERLOCK ONLY, 20A AC1 IN AC. COIL VOLTAGE 400VAC 50/60HZ

| Product designation                   |              |    | Changeover contactor assemblies |
|---------------------------------------|--------------|----|---------------------------------|
| Product type designation              |              |    | BGC09                           |
| Electrical features                   |              |    |                                 |
| Maximum operating current (≤440V)     |              | Α  | 20                              |
| Contact characteristics               |              |    |                                 |
| Operational current le                |              |    |                                 |
|                                       | AC-1 (≤40°C) | Α  | 20                              |
|                                       | AC-1 (≤55°C) | Α  | 18                              |
|                                       | AC-1 (≤60°C) | Α  | 15                              |
| Rated operational power AC-1 (T≤40°C) |              |    |                                 |
|                                       | 230V         | kW | 8                               |
|                                       | 400V         | kW | 14                              |
|                                       | 500V         | kW | 16                              |
|                                       | 690V         | kW | 22                              |
| UL technical data                     |              |    |                                 |
| UL/CSA General Use                    |              | Α  | 20                              |
| Mechanical features                   |              |    |                                 |
| Terminals type                        |              |    | Clamp screw                     |
| Weight                                |              | g  | 365                             |
| Dimensions                            |              |    |                                 |