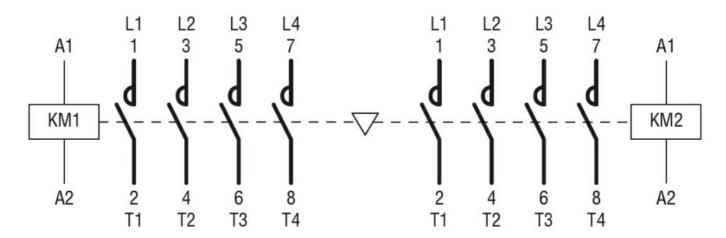

Wiring diagrams

CHANGEOVER ASSEMBLY, AC COIL, BUILT-IN INTERLOCK ONLY, 20A AC1 IN AC. COIL VOLTAGE 400VAC 50/60HZ