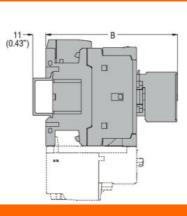

| STARTER TYPE | A             | В             |  |
|--------------|---------------|---------------|--|
| BFA009 70    | 130.5 (5.14") | 109.5 (4.31") |  |
| BFA012 70    | 130.5 (5.14") | 109.5 (4.31") |  |
| BFA018 70    | 130.5 (5.14") | 109.5 (4.31") |  |
| BFA025 70    | 130.5 (5.14") | 109.5 (4.31") |  |
| BFA026 70    | 135 (5.14")   | 119 (4.68")   |  |
| BFA032 70    | 135 (5.14")   | 119 (4.68")   |  |
| BFA038 70    | 135 (5.14")   | 119 (4.68")   |  |
| BFA050 70    | 173 (6.81")   | 142 (5.59")   |  |
| BFA065 70    | 173 (6.81")   | 142 (5.59")   |  |
| BFA080 70    | 183 (7.20")   | 142 (5.59")   |  |