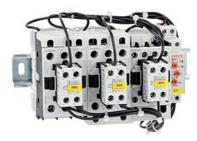

COMPLETA STAR-DELTA STARTER, OPEN FRAME, FOR STARTING TIME UP TO 12 SECONDS AND A MAXIMUM OF 30 OPERATIONS/HOUR, MAX IEC OPERATING CURRENT 60A. COIL VOLTAGE 110VAC 50/60HZ

| Product designation                  |      |    | Star-delta starter                |
|--------------------------------------|------|----|-----------------------------------|
| Product type designation             |      |    | BFA038                            |
| Electrical features                  |      |    |                                   |
| Maximum operating current (≤440V)    |      | Α  | 60                                |
| Components                           |      |    |                                   |
| Contactor standard supplied          |      |    | BF3800A /<br>BF3800A /<br>BF2510A |
| Thermal relay standard supplied      |      |    | No                                |
| Thermal relay to purchase separately |      |    | RF38                              |
| Auxiliary contact standard supplied  |      |    | BFX1020 /<br>BFX1011 /<br>BFX1011 |
| Contact characteristics              |      |    |                                   |
| IEC standard motor powers            |      |    |                                   |
|                                      | 230V | kW | 15                                |
|                                      | 400V | kW | 30                                |
|                                      | 440V | kW | 30                                |
|                                      | 500V | kW | 30                                |
| Mechanical features                  |      |    |                                   |
| Weight                               |      | g  | 1900                              |