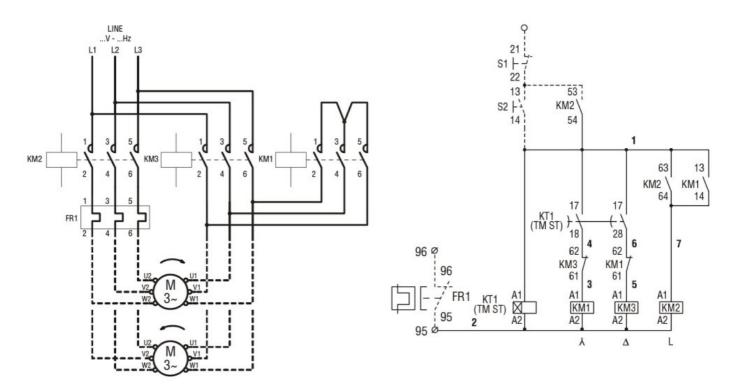

## Wiring diagrams

COMPLETA STAR-DELTA STARTER, OPEN FRAME, FOR STARTING TIME UP TO 12 SECONDS AND A MAXIMUM OF 30 OPERATIONS/HOUR, MAX IEC OPERATING CURRENT 60A. COIL VOLTAGE 110VAC 50/60HZ