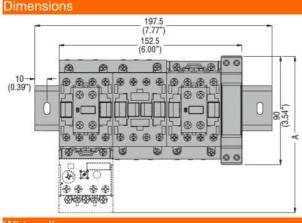

| STARTER TYPE | A             | В             |  |
|--------------|---------------|---------------|--|
| BFA009 70    | 130.5 (5.14") | 109.5 (4.31") |  |
| BFA012 70    | 130.5 (5.14") | 109.5 (4.31") |  |
| BFA018 70    | 130.5 (5.14") | 109.5 (4.31") |  |
| BFA025 70    | 130.5 (5.14") | 109.5 (4.31") |  |
| BFA026 70    | 135 (5.14")   | 119 (4.68")   |  |
| BFA032 70    | 135 (5.14")   | 119 (4.68")   |  |
| BFA038 70    | 135 (5.14")   | 119 (4.68")   |  |
| BFA050 70    | 173 (6.81")   | 142 (5.59")   |  |
| BFA065 70    | 173 (6.81")   | 142 (5.59")   |  |
| BFA080 70    | 183 (7.20")   | 142 (5.59")   |  |