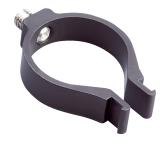

## Technical specifications

| Accessory group  | Terminal and alignment brackets                                                         |
|------------------|-----------------------------------------------------------------------------------------|
| Accessory family | Alignment brackets                                                                      |
| Suitable for     | All protective field heights in small housing                                           |
| Items supplied   | Including spacer discs                                                                  |
| Packing unit     | 4 pieces                                                                                |
| Description      | Omega bracket, rotatable, fixable with only one screw, for mounting on the swivel mount |