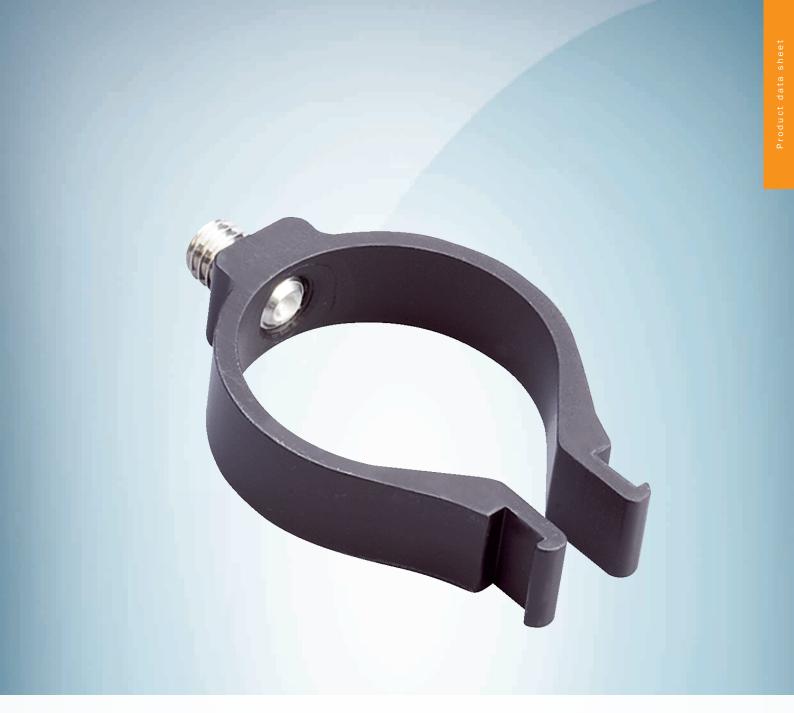

## Technical specifications

| Accessory group  | Terminal and alignment brackets                                                         |
|------------------|-----------------------------------------------------------------------------------------|
| Accessory family | Alignment brackets                                                                      |
| Suitable for     | All protective field heights in small housing                                           |
| Items supplied   | Including spacer discs                                                                  |
| Packing unit     | 4 pieces                                                                                |
| Description      | Omega bracket, rotatable, fixable with only one screw, for mounting on the swivel mount |