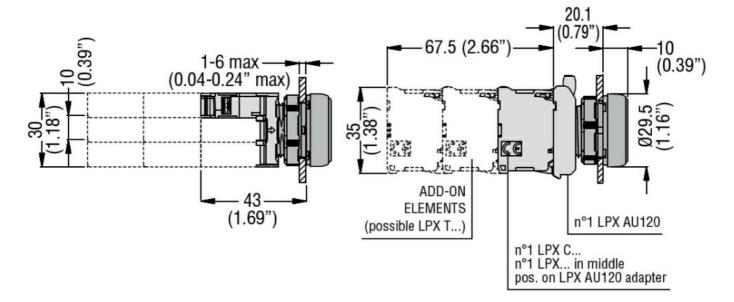

## **Dimensions**

**ENERGY AND AUTOMATION** 

LED INTEGRATED LAMP-HOLDER, STEADY LIGHT PLATINUM SERIES, SCREW TERMINATION, 185...265VAC. GREEN