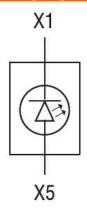

XAU120     |
| Weight             |                       |     | g   | 16           |
| Ambient conditions |                       |     |     |              |
| Temperature        |                       |     |     |              |
|                    | Operating temperature |     |     |              |

| Operating temperature |     |    |     |  |
|-----------------------|-----|----|-----|--|
|                       | min | °C | -25 |  |
|                       | max | °C | +70 |  |
| Storage temperature   |     |    |     |  |
|                       | min | °C | -40 |  |
|                       | max | °C | +85 |  |

## **Dimensions**



**ENERGY AND AUTOMATION** 

LED INTEGRATED LAMP-HOLDER, STEADY LIGHT PLATINUM SERIES, SCREW TERMINATION, 185...265VAC. GREEN

## Wiring diagrams



## Certifications and compliance

Compliance

CSA C22.2 n° 14

IEC/EN/BS 60947-1

IEC/EN/BS 60947-5-1

**UL508** 

Certificates

CCC

cULus

EAC

RINA

UL

ETIM classification

ETIM 8.0

EC000204 -Lamp holder block for control circuit devices