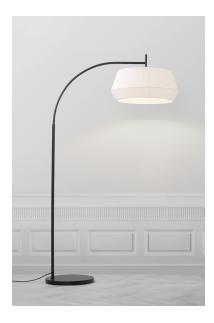

Height (cm): 180 Width (cm): 53

103.5

Shade diameter (cm): 53 Tube diameter (cm): 2.2

## Dicte

Item number: 2112414001 White

EAN: 5704924005596

Packaging unit 1 Material: Textile/Metal

IP20, Class 2 (Double isolated), 230V

Cord: 150 cm, Black

Can the cable be replaced? False

Switch on the fixture

E27, Max. 60W, Light source not included

Area: Indoor

The round shade of the Dicte series is made from soft, handtied fabric that adds a cosy and homey feel to every room. The large pleated cotton shade ensures a soft and diffused light that is elegantly suspended from the curved base of the lamp - perfect for bending over an armchair or coffee table.