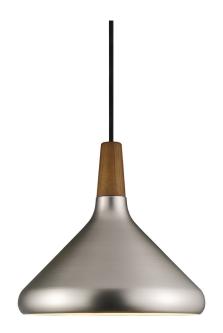

## nordlux

Height (cm): 24.5 Shade diameter (cm): 27

## Nori 27

Item number: 2120813032 Brushed steel

EAN: 5704924005824 Packaging unit 3 Material: Metal/Wood

IP20, Class 2 (Double isolated), 230V

Cord: 300 cm, Black

Can the cable be replaced? False E27, Max. 60W, Light source not included

Area: Indoor

Nori is a family that stands together without being inseparable. Lines, shapes, and surfaces are harmonic, furnishing all of the designs with an unmistakable ease. The design is erect in stature, and is refined in its exclusive FSC certified oiled walnut top in one of the hallmarks of the Float collection. It fits easily into a range of interior design contexts – with smart looks in a mix of colours and sizes. The Bjørn + Balle duo is behind the design.