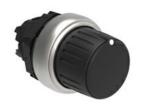

## SELECTOR SWITCH ACTUATOR KNOB CAP Ø22MM PLATINUM SERIES CHROMED PLASTIC, 3 POSITION, 1 > 0 < 2

| Product designation  Product type designat | ion                   |     |        | Selector switch<br>actuator knob - 3<br>position<br>LPCS43 |
|--------------------------------------------|-----------------------|-----|--------|------------------------------------------------------------|
| General characteristic                     |                       |     |        |                                                            |
| Colour                                     |                       |     |        | Black                                                      |
| Type of positions                          |                       |     |        | Selector switch                                            |
| Material                                   |                       |     |        | Polyamide                                                  |
| IEC degree of protection                   |                       |     |        | IP66, IP67 and IP69K                                       |
| Mechanical features                        |                       |     |        |                                                            |
| Mechanical life                            |                       |     | cycles | 1000000                                                    |
| Mounting adapter                           |                       |     |        | LPXAU120                                                   |
| Weight                                     |                       |     | g      | 37                                                         |
| UL technical data                          |                       |     |        |                                                            |
| UL degree of protection                    | on                    |     |        | Type1, 2, 3R, 4,<br>4X, 12, 12K                            |
| Ambient conditions                         |                       |     |        |                                                            |
| Temperature                                |                       |     |        |                                                            |
|                                            | Operating temperature |     |        |                                                            |
|                                            |                       | min | °C     | -25                                                        |
|                                            |                       | max | °C     | +70                                                        |
|                                            | Storage temperature   |     |        |                                                            |
|                                            |                       | min | °C     | -40                                                        |
|                                            |                       | max | °C     | +85                                                        |

SELECTOR SWITCH ACTUATOR KNOB CAP Ø22MM PLATINUM SERIES CHROMED PLASTIC, 3 POSITION, 1 > 0 < 2

ETIM classification

ETIM 8.0

EC000222 -Front element for selector switch