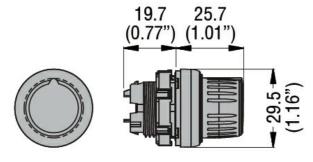

## **Dimensions**

| Certifications and | compliance          |  |
|--------------------|---------------------|--|
| Compliance         |                     |  |
|                    | CSA C22.2 n° 14     |  |
|                    | IEC/EN/BS 60947-1   |  |
|                    | IEC/EN/BS 60947-5-1 |  |
|                    | UL508               |  |
| Certificates       |                     |  |
|                    | CCC                 |  |
|                    | cULus               |  |