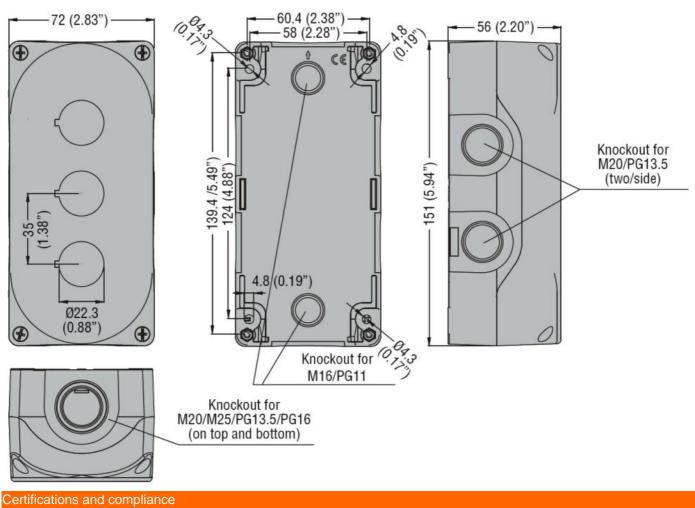

|
|                          | min | °C | -40                                                                                                                                                                             |
|                          | max | °C | +85                                                                                                                                                                             |

Dimensions

LPZP3B8900

## ENERGY AND AUTOMATION

## **LPZP3B8900** GREY CONTROL STATION LPZP3A8 COMPLETE WITH GREEN FLUSH PUSHBUTTON "I" LPCB1113 1NO, RED FLUSH PUSHBUTTON "O" LPCB1104 1NC AND RED PILOT LIGHT 24V



Certificates

cULus

ETIM classification

**ETIM 8.0** 

EC000225 -Control circuit devices combination in enclosure