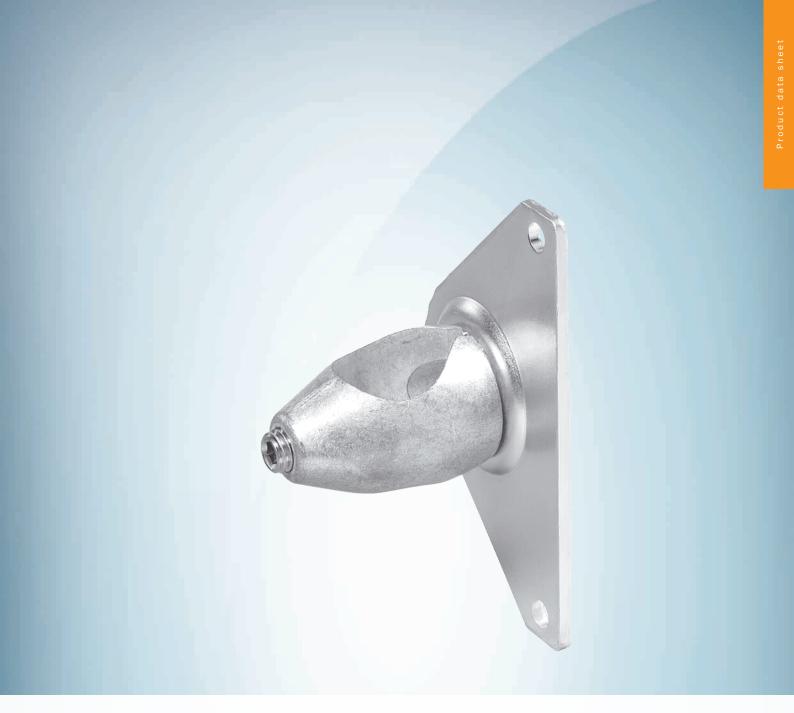

## Technical specifications

| Accessory group | Universal bar clamp systems                  |
|-----------------|----------------------------------------------|
| Material        | Steel, zinc coated                           |
| Items supplied  | Universal clamp (2022726), mounting hardware |
| Description     | Plate E for universal clamp bracket          |
| Usable for      | W34<br>W30<br>W32<br>W36                     |