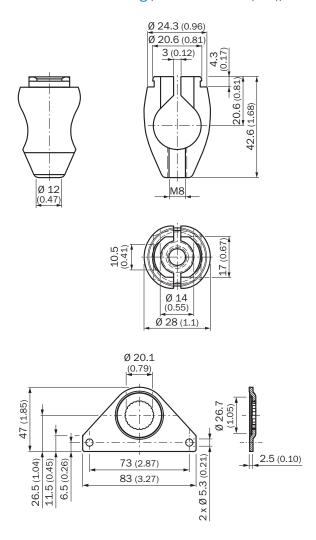

|
| Items supplied  | Universal clamp (2022726), mounting hardware |
| Description     | Plate E for universal clamp bracket          |
| Usable for      | W34<br>W30<br>W32<br>W36                     |

#### Classifications

| eCl@ss 5.0     | 27279202 |
|----------------|----------|
| eCl@ss 5.1.4   | 27279202 |
| eCl@ss 6.0     | 27279202 |
| eCl@ss 6.2     | 27279202 |
| eCl@ss 7.0     | 27279202 |
| eCl@ss 8.0     | 27279202 |
| eCl@ss 8.1     | 27279202 |
| eCl@ss 9.0     | 27273701 |
| eCl@ss 10.0    | 27273701 |
| eCl@ss 11.0    | 27273701 |
| eCl@ss 12.0    | 27273701 |
| ETIM 5.0       | EC002024 |
| ETIM 6.0       | EC002024 |
| ETIM 7.0       | EC002024 |
| ETIM 8.0       | EC002024 |
| UNSPSC 16.0901 | 32131023 |

### Dimensional drawing (Dimensions in mm (inch))



## SICK AT A GLANCE

SICK is one of the leading manufacturers of intelligent sensors and sensor solutions for industrial applications. A unique range of products and services creates the perfect basis for controlling processes securely and efficiently, protecting individuals from accidents and preventing damage to the environment.

We have extensive experience in a wide range of industries and understand their processes and requirements. With intelligent sensors, we can deliver exactly what our customers need. In application centers in Europe, Asia and North America, system solutions are tested and optimized in accordance with customer specifications. All this makes us a reliable supplier and development partner.

Comprehensive services complete our offering: SICK LifeTime Services provi