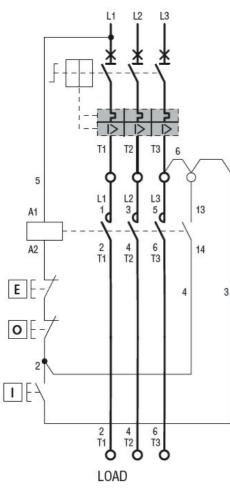

## M2P0091112060A9 DIRECT-ON-LINE-STARTER, ENCLOSED WITH MOTOR PROTECTION CIRCUIT BREAKER, 10A (≤440V), IP65. CONTACTOR COIL VOLTAGE 120VAC 60HZ

-030-

Image: state stat

Wiring diagrams

Power connection for 1-phase motors LINE

13

T3

4 6

T2 T3

LOAD

L2

3 5

4 6

T2

2 T1

2 T1

С

I = Start; O = Stop; E = Emergency Stop

| Certifications an | d compliance     |               |
|-------------------|------------------|---------------|
| Compliance        |                  |               |
|                   | IEC/EN 60947-1   |               |
|                   | IEC/EN 60947-4-1 |               |
| Certificates      |                  |               |
|                   | EAC              |               |
| ETIM classificati | on               |               |
|                   |                  | EC001037 -    |
|                   |                  | Motor         |
| ETIM 8.0          |                  | starter/Motor |