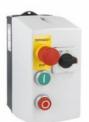

## M2P0091112060A9 DIRECT-ON-LINE-STARTER, ENCLOSED WITH MOTOR PROTECTION CIRCUIT BREAKER, 10A (≤440V), IP65. CONTACTOR COIL VOLTAGE 120VAC 60HZ

ENERGY AND AUTOMATION

Incorporated button control and rotary actuator for 3-phase motors