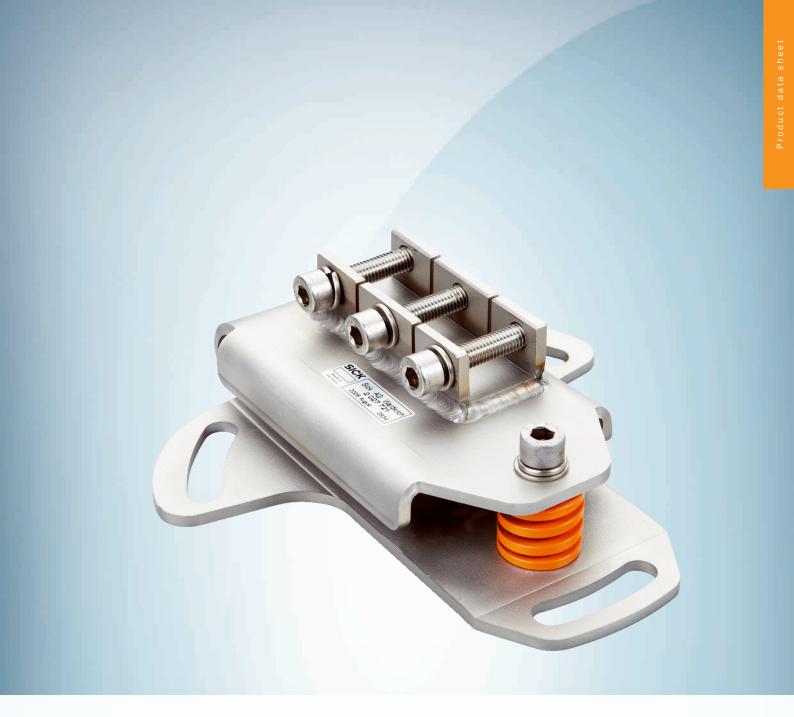

## **Technical specifications**

| Accessory group  | Terminal and alignment brackets                                                                                               |
|------------------|-------------------------------------------------------------------------------------------------------------------------------|
| Accessory family | Alignment brackets                                                                                                            |
| Items supplied   | Mounting hardware included                                                                                                    |
| Description      | Alignment unit for DME5000, stainless steel (1.4541), incl. mounting material, additional base plate mounting kit required $$ |