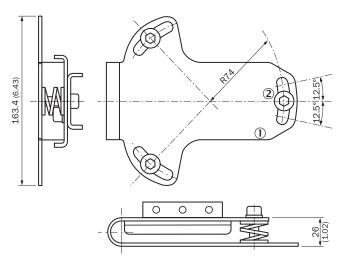

## Dimensional drawing (Dimensions in mm (inch))

- ① Adjustment aid② Fixing hole