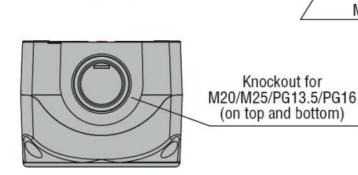

## Certifications and compliance

Ø22.3

72 (2.83")

Ð

(0.19"

10, 4.3

Knockout for

M16/PG11

Knockout for M16/PG11

(left side)

ENERGY AND AUTOMATION