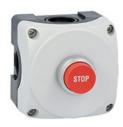

| Product designation      |              |          | Grey control<br>station LPZP1A8<br>complete with red<br>extended<br>pushbutton "stop"<br>LPCB2134 1NC |
|--------------------------|--------------|----------|-------------------------------------------------------------------------------------------------------|
| Product type designation |              |          | LPZP1B8105                                                                                            |
| General characteristics  |              |          |                                                                                                       |
| Colour                   |              |          | Grey                                                                                                  |
| Type of positions        |              |          | Flush pushbutton                                                                                      |
| Material                 |              |          | Polycarbonate                                                                                         |
| IEC degree of protection |              |          | IP66, IP67,<br>IP69K                                                                                  |
| Ambient conditions       |              |          |                                                                                                       |
| Temperature              |              |          |                                                                                                       |
| Operating temperature    |              |          |                                                                                                       |
|                          | min          | °C       | -25                                                                                                   |
|                          | max          | °C       | +70                                                                                                   |
| Storage temperature      |              |          |                                                                                                       |
|                          | min          | °C       | -40                                                                                                   |
|                          | max          | °C       | +85                                                                                                   |
| Dimensions               |              |          |                                                                                                       |
|                          | - 72 (2.83") | 56 (2.20 |                                                                                                       |