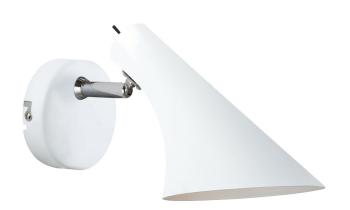

## nordlux®

Height (cm): 17 Projection (cm): 28.5 Width (cm): 14.5

Shade diameter (cm): 14.5 Wall box (cm): Ø9.5

## Vanila

Item number: 72711001 White EAN: 5701581268371

Packaging unit 3 Material: Metal IP20, Class 2 (Double isolated), 230V

Cord: 210 cm, Clear

Can the cable be replaced? Yes

Switch on the fixture

E14, Max. 40W, Light source not included

Area: Indoor

Classic, timeless, and modern wall light. The wall light is made of sturdy metal. With its simple and stylish shape, Vanila fits today's modern and austere interior design. A light designed without superfluous details, making it suitable for the office, living room, and bedroom.