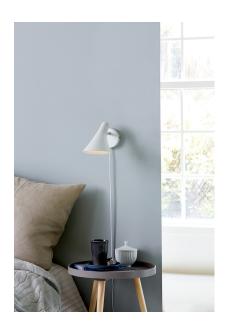

Area: Indoor

Classic, timeless, and modern wall light. The wall light is made of sturdy metal. With its simple and stylish shape, Vanila fits today's modern and austere interior design. A light designed without superfluous details, making it suitable for the office, living room, and bedroom.