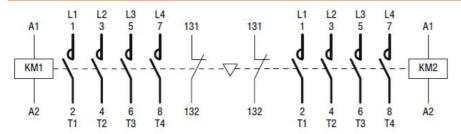

MECHANICAL INTERLOCK WITH 2NC CONTACTS, 165A AC1 IN AC. COIL VOLTAGE 230VAC 50/60HZ



| Product designation               |   | Changeover contactor assemblies |
|-----------------------------------|---|---------------------------------|
| Product type designation          |   | BFC                             |
| Electrical features               |   |                                 |
| Maximum operating current (≤440V) | Α | 165                             |
| Contact characteristics           |   |                                 |
| Operational current le            |   |                                 |

AC-1 (≤40°C) Α 165 AC-1 (≤55°C) Α 135 AC-1 (≤60°C) Α 118

#### Mechanical features Terminals type Screw Fixing Side mount Weight g 4892

### **Dimensions**





# Wiring diagrams



### ETIM classification

**ETIM 8.0** 

EC000010 -Combination of contactors