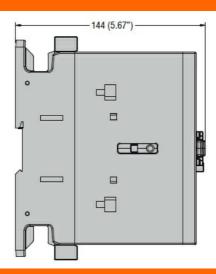

AC COIL, SIDE MOUNT MECHANICAL INTERLOCK WITH 2NC CONTACTS, 165A AC1 IN AC. COIL VOLTAGE 230VAC 50/60HZ



| Product designation               |   | Changeover contactor assemblies |
|-----------------------------------|---|---------------------------------|
| Product type designation          |   | BFC                             |
| Electrical features               |   |                                 |
| Maximum operating current (≤440V) | Α | 165                             |
| Contact characteristics           |   |                                 |
| Operational current le            |   |                                 |

AC-1 (≤40°C) Α 165 AC-1 (≤55°C) Α 135 AC-1 (≤60°C) Α 118

#### Mechanical features Terminals type Screw Fixing Side mount Weight g 4892

### **Dimensions**





# Wiring diagrams



### ETIM classification

**ETIM 8.0** 

EC000010 -Combination of contactors