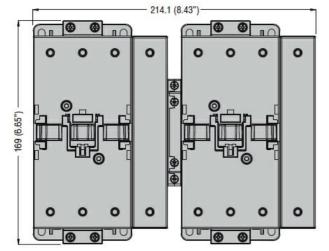

Y, AC COIL, SIDE MOUNT MECHANICAL INTERLOCK WITH 2NC CONTACTS, 165A AC1 IN AC. COIL VOLTAGE 230VAC 50/60HZ



| Product designation               |   | Changeover contactor assemblies |
|-----------------------------------|---|---------------------------------|
| Product type designation          |   | BFC                             |
| Electrical features               |   |                                 |
| Maximum operating current (≤440V) | Α | 165                             |
| Contact characteristics           |   |                                 |
| Operational current le            |   |                                 |

AC-1 (≤40°C) Α 165 AC-1 (≤55°C) Α 135 AC-1 (≤60°C) Α 118

#### Mechanical features Terminals type Screw Fixing Side mount Weight g 4892

### **Dimensions**





# Wiring diagrams



### ETIM classification

**ETIM 8.0** 

EC000010 -Combination of contactors