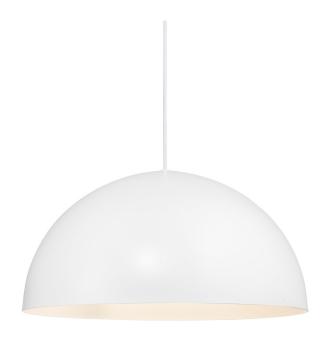

## nordlux®

Shade diameter (cm): 40 Shade height (cm): 20

## Ellen 40

Item number: 48573001 White EAN: 5701581458581

Packaging unit 2 Material: Metal/Plastic IP20, Class 2 (Double isolated), 230V Cord: 200 cm, White textile cable Can the cable be replaced? No E27, Max. 40W, Light source not included

Area: Indoor

The essence of Scandinavian design is reflected in the timeless Ellen series. The simple and round design in this series has been achieved in the most beautiful of ways, where the design of the lamp provides a complete expression. The large, domed screen contrasts nicely with the lightweight frame and, at the same time, contributes visual volume and a wide field of light, giving pleasant lighting.