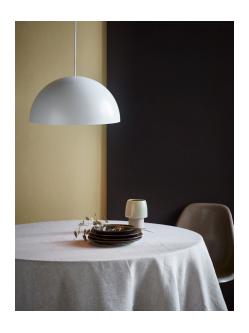

## nordlux®

Shade diameter (cm): 40 Shade height (cm): 20

## Ellen 40

Item number: 48573001 White EAN: 5701581458581

Packaging unit 2 Material: Metal/Plastic IP20, Class 2 (Double isolated), 230V Cord: 200 cm, White textile cable Can the cable be replaced? No E27, Max. 40W, Light source not included

Area: Indoor

The essence of Scandinavian design is reflected in the timeless Ellen series. The simple and round design in this series has been achieved in the most beautiful of ways, where the design of the lamp provides a complete expression. The large, domed screen contrasts nicely with the lightweight frame and, at the same time, contributes visual volume and a wide field of light, giving pleasant lighting.