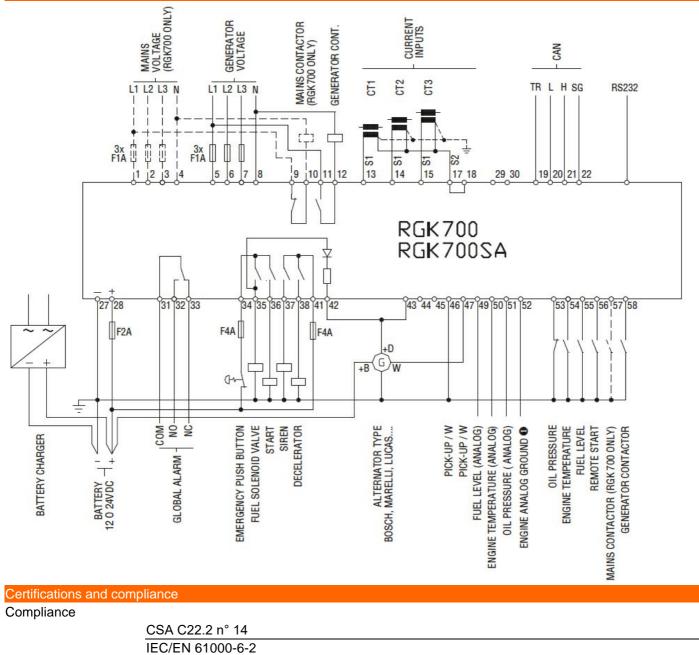

| Product designation             |     |     | Stand alone gen-<br>set controllers           |
|---------------------------------|-----|-----|-----------------------------------------------|
| Product type designation        |     |     | RGK700SA                                      |
| Power supply                    |     |     |                                               |
| Rated battery voltage           |     | V   | 12/24VDC                                      |
| Digital inputs                  |     |     |                                               |
| Digital input type              |     |     | 6 neg.+ 1 pos.                                |
| "W"/AC/PICK-UP speed inputs     |     |     |                                               |
| "W"/AC/PICK-UP speed input type |     |     | "W" or generator<br>frequency or<br>"Pick-up" |
| Voltage inputs                  |     |     |                                               |
| Rated voltage (Ue)              |     | VAC | 100600                                        |
| Measurement range               |     | V   | 30720                                         |
| Frequency range                 |     | Hz  | 4565                                          |
| Measurement method              |     |     | TRMS                                          |
| Current inputs                  |     |     |                                               |
| Rated current (Ie)              |     | А   | 5A/1A                                         |
| Measurement range               |     |     | 0.05…6A or<br>0.05…1.2A                       |
| Amperometric inputs type        |     |     | 3PH, /5A or /1A                               |
| Measurement method              |     |     | TRMS                                          |
| Static Outputs                  |     |     |                                               |
| Static output type              |     |     | 4 (SSR)                                       |
| Relay outputs                   |     |     |                                               |
| Type of output contact          |     |     | 3 (relay)                                     |
| Interface                       |     |     |                                               |
| CANbus                          |     |     | Yes                                           |
| Ambient conditions              |     |     |                                               |
| Temperature                     |     |     |                                               |
| Operating temperature           |     |     |                                               |
|                                 | min | °C  | -30                                           |
| n                               | nax | °C  | +70                                           |
| Protection degree               |     |     | IP65                                          |
| Dimensions                      |     |     |                                               |