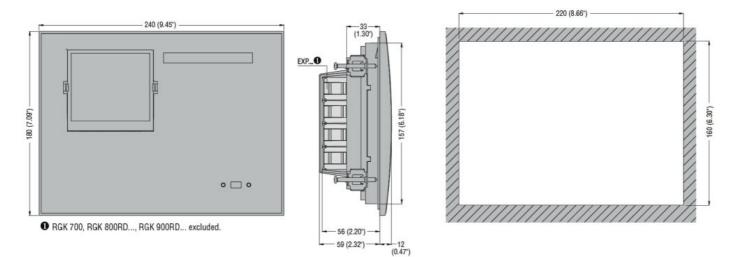

| Product designation             |     |     | Stand alone gen-<br>set controllers           |
|---------------------------------|-----|-----|-----------------------------------------------|
| Product type designation        |     |     | RGK700SA                                      |
| Power supply                    |     |     |                                               |
| Rated battery voltage           |     | V   | 12/24VDC                                      |
| Digital inputs                  |     |     |                                               |
| Digital input type              |     |     | 6 neg.+ 1 pos.                                |
| "W"/AC/PICK-UP speed inputs     |     |     |                                               |
| "W"/AC/PICK-UP speed input type |     |     | "W" or generator<br>frequency or<br>"Pick-up" |
| Voltage inputs                  |     |     |                                               |
| Rated voltage (Ue)              |     | VAC | 100600                                        |
| Measurement range               |     | V   | 30720                                         |
| Frequency range                 |     | Hz  | 4565                                          |
| Measurement method              |     |     | TRMS                                          |
| Current inputs                  |     |     |                                               |
| Rated current (Ie)              |     | А   | 5A/1A                                         |
| Measurement range               |     |     | 0.05…6A or<br>0.05…1.2A                       |
| Amperometric inputs type        |     |     | 3PH, /5A or /1A                               |
| Measurement method              |     |     | TRMS                                          |
| Static Outputs                  |     |     |                                               |
| Static output type              |     |     | 4 (SSR)                                       |
| Relay outputs                   |     |     |                                               |
| Type of output contact          |     |     | 3 (relay)                                     |
| Interface                       |     |     |                                               |
| CANbus                          |     |     | Yes                                           |
| Ambient conditions              |     |     |                                               |
| Temperature                     |     |     |                                               |
| Operating temperature           |     |     |                                               |
|                                 | min | °C  | -30                                           |
| n                               | nax | °C  | +70                                           |
| Protection degree               |     |     | IP65                                          |
| Dimensions                      |     |     |                                               |