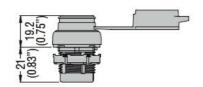

oduct designation

RJ45 interface,
Ethernet
connection with
1m long cable
Product type designation

LPCD0

Transmission characteristics

Cat.5E

General characteristics

| Material                 |   | Polyamide                      |
|--------------------------|---|--------------------------------|
| IEC degree of protection |   | IP65 on front and IP20 on rear |
| Mechanical features      |   |                                |
| Weight                   | g | 90                             |
| UL technical data        |   |                                |
| III dograp of protection |   | 1, 2, 3R, 4, 4X,               |

#### Ambient conditions

UL degree of protection

Temperature

 Operating temperature
 min °C -25 max °C +70

 Storage temperature
 min °C -40

#### **Dimensions**





### Certifications and compliance

Compliance

CSA C22.2 n° 14
IEC/EN/BS 60947-1
IEC/EN/BS 60947-5-1
UL508

Certificates

cULus

EAC

# ETIM classification

**ETIM 8.0** 

EC002780 -Interface module