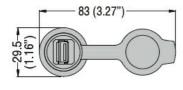

Product designation

RJ45 interface,
Ethernet
connection with
1m long cable
Product type designation

LPCD0

Transmission characteristics

Cat.5E

General characteristics

| Material                 |   | Polyamide                      |
|--------------------------|---|--------------------------------|
| IEC degree of protection |   | IP65 on front and IP20 on rear |
| Mechanical features      |   |                                |
| Weight                   | g | 90                             |
| UL technical data        |   |                                |
| III dograp of protection |   | 1, 2, 3R, 4, 4X,               |

#### Ambient conditions

UL degree of protection

Temperature

 Operating temperature
 min °C -25 max °C +70

 Storage temperature
 min °C -40

#### **Dimensions**





### Certifications and compliance

Compliance

CSA C22.2 n° 14
IEC/EN/BS 60947-1
IEC/EN/BS 60947-5-1
UL508

Certificates

cULus

EAC

# ETIM classification

**ETIM 8.0** 

EC002780 -Interface module