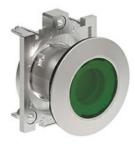

## PILOT LIGHT HEAD Ø30MM PLATINUM SERIES FLAT METAL, GREEN. WITHOUT MOUNTING ADAPTER

| Product designation      |                       |     |    | Pilot light head                                                         |
|--------------------------|-----------------------|-----|----|--------------------------------------------------------------------------|
| Product type designation |                       |     |    | LPFL                                                                     |
| General characteristics  |                       |     |    |                                                                          |
| Colour                   |                       |     |    | Green                                                                    |
| Type of positions        |                       |     |    | Pilot light head                                                         |
| Material                 |                       |     |    | Aluminium and zinc alloy for the metal part, polyamide for plastic parts |
| IEC degree of protection | 1                     |     |    | IP66, IP67 and<br>IP69K                                                  |
| Mechanical features      |                       |     |    |                                                                          |
| Fixing                   |                       |     |    | Without mounting adapter                                                 |
| Mounting adapter         |                       |     |    | LPXAU120M                                                                |
| UL technical data        |                       |     |    |                                                                          |
| UL degree of protection  |                       |     |    | Type1, 2, 3R, 4,<br>4X, 12, 12K                                          |
| Ambient conditions       |                       |     |    |                                                                          |
| Temperature              |                       |     |    |                                                                          |
|                          | Operating temperature |     |    |                                                                          |
|                          |                       | min | °C | -25                                                                      |
| _                        |                       | max | °C | +70                                                                      |
| Ş                        | Storage temperature   |     |    |                                                                          |
|                          |                       | min | °C | -40                                                                      |
|                          |                       | max | °C | +85                                                                      |