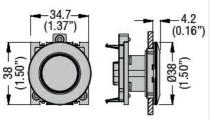

|     |    |                                                                          |
|                          |                       | min | °C | -25                                                                      |
| _                        |                       | max | °C | +70                                                                      |
| Ş                        | Storage temperature   |     |    |                                                                          |
|                          |                       | min | °C | -40                                                                      |
|                          |                       | max | °C | +85                                                                      |

## Dimensions



### Certifications and compliance

Compliance

CSA C22.2 n° 14
IEC/EN/BS 60947-1
IEC/EN/BS 60947-5-1
UL508

#### Certificates

cULus

#### ETIM classification



# PILOT LIGHT HEAD Ø30MM PLATINUM SERIES FLAT METAL, GREEN. WITHOUT MOUNTING ADAPTER

ETIM 8.0

EC002024 -Accessories/spare parts for command devices