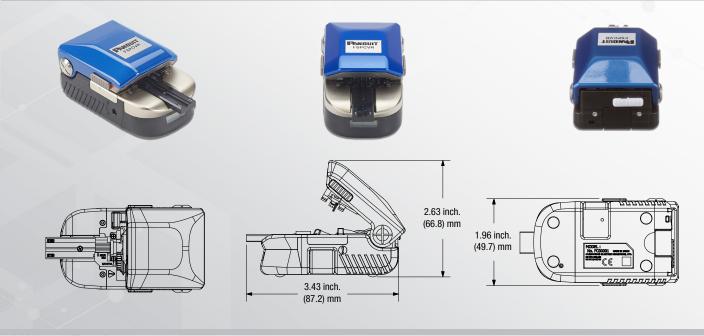

## **Precision Fiber Cleave Tool**

The FSPCVR precision cleave tool enables quick and accurate cleaving of field fiber cable for terminating OptiCam<sup>®</sup> and Fusion Splice Connectors. The tooling enables a precise 7mm cleave necessary for Panduit OptiCam<sup>®</sup> Connectors, without the learning curve typical of other cleave tools, as well as a 10mm cleave for Fusion Splice Connectors. Excellent design means longer-lasting components and convenience, making the cleave step easier and safer for the technician. Compact, rugged design makes the FSPCVR cleaver convenient for a variety of workspaces.

| Key Feature  | Benefits                                                                                                                                                                         |
|--------------|----------------------------------------------------------------------------------------------------------------------------------------------------------------------------------|
| Cutting Edge | Rotary blade enables precision cleaves for up to 60,000 fibers. Integral counter keeps track of the number of cleaves. The blade can be set to rotate manually or automatically. |
| Safety       | Internal waste bin collects fiber offcuts for easy disposal.                                                                                                                     |
| Easy to Use  | Simple 3 step process makes clean, even, cleaves in just seconds.                                                                                                                |
| Accuracy     | Custom design allows users to do 7mm cleaves for termination of Panduit OptiCam® connectors, or a 10mm cleave for Fusion Splice Connectors.                                      |