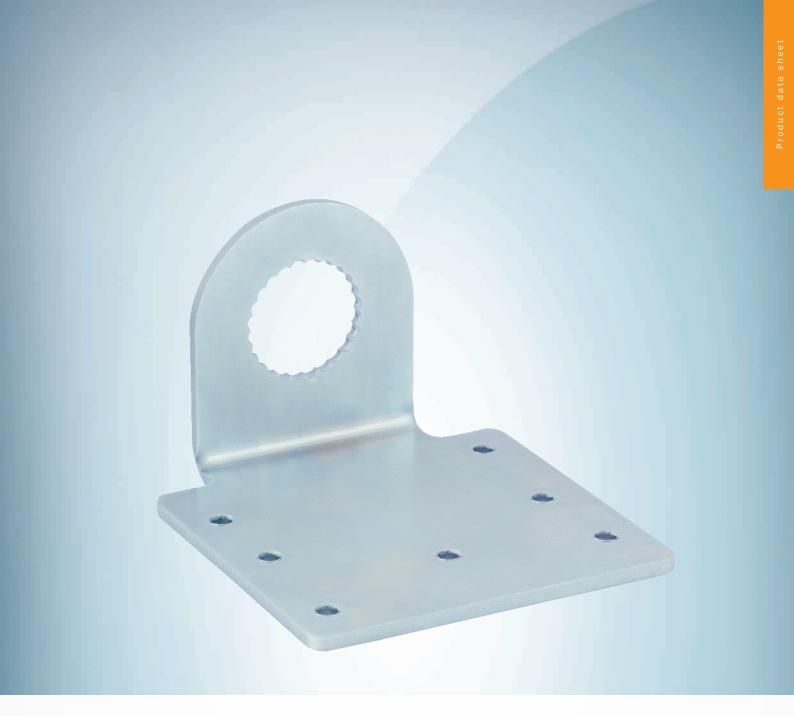

### **Technical specifications**

| Accessory group | Universal bar clamp systems         |
|-----------------|-------------------------------------|
| Material        | Steel, zinc coated                  |
| Items supplied  | Without universal bar clamp system  |
| Description     | Plate J for universal clamp bracket |