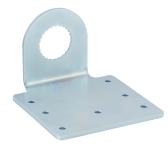

### **Technical specifications**

| Accessory group | Universal bar clamp systems         |
|-----------------|-------------------------------------|
| Material        | Steel, zinc coated                  |
| Items supplied  | Without universal bar clamp system  |
| Description     | Plate J for universal clamp bracket |