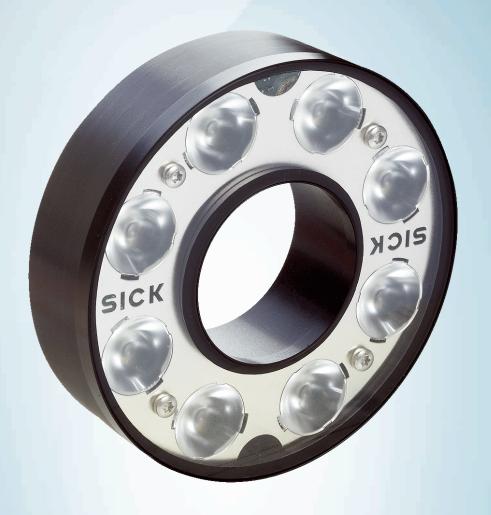

ICL170-F222

## Technical specifications

| Accessory group               | Illuminations                                                                        |
|-------------------------------|--------------------------------------------------------------------------------------|
| Accessory family              | LED                                                                                  |
| Description                   | Ring lighting, bright field, red lighting color, lighting distance 0.2 m $\dots$ 1 m |
| Ambient operating temperature | 0 °C +40 °C <sup>1)</sup>                                                            |
| Storage temperature           | -25 °C +70 °C <sup>1)</sup>                                                          |
| LED class                     | Risk group 1 (low risk, IEC62471 : 2006)                                             |