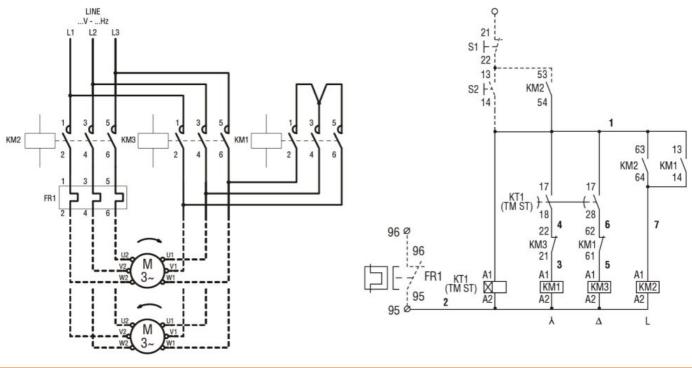

## BFA02670024

COMPLETA STAR-DELTA STARTER, OPEN FRAME, FOR STARTING TIME UP TO 12 SECONDS AND A MAXIMUM OF 30 OPERATIONS/HOUR, MAX IEC OPERATING CURRENT 43A. COIL VOLTAGE 24VAC 50/60HZ

130.5 (5.14") 109.5 (4.31")

## BFA02670024

starter combination

COMPLETA STAR-DELTA STARTER, OPEN FRAME, FOR STARTING TIME UP TO 12 SECONDS AND A MAXIMUM OF 30 OPERATIONS/HOUR, MAX IEC OPERATING CURRENT 43A. COIL VOLTAGE 24VAC 50/60HZ