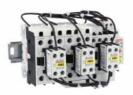

## BFA02670024

COMPLETA STAR-DELTA STARTER, OPEN FRAME, FOR STARTING TIME UP TO 12 SECONDS AND A MAXIMUM OF 30 OPERATIONS/HOUR, MAX IEC OPERATING CURRENT 43A. COIL VOLTAGE 24VAC 50/60HZ

130.5 (5.14") 109.5 (4.31")

## BFA02670024

starter combination

COMPLETA STAR-DELTA STARTER, OPEN FRAME, FOR STARTING TIME UP TO 12 SECONDS AND A MAXIMUM OF 30 OPERATIONS/HOUR, MAX IEC OPERATING CURRENT 43A. COIL VOLTAGE 24VAC 50/60HZ