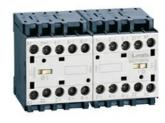

## REVERSING CONTACTOR ASSEMBLY, DC COIL, BUILT-IN INTERLOCK ONLY WITH REAR PCB SOLDER PINS, 9A AC3 IN DC, 4KW. COIL VOLTAGE 12VDC

| Product designation                                   |                    |    | Reversing contactor |
|-------------------------------------------------------|--------------------|----|---------------------|
| Product type designation                              |                    |    | BGTP09              |
| Electrical features                                   |                    |    | B011 00             |
| Maximum operating current (≤440V)                     |                    | Α  | 9                   |
| Contact characteristics                               |                    |    |                     |
| Operational current le                                |                    |    |                     |
| •                                                     | AC-3 (≤440V ≤55°C) | Α  | 9                   |
| Rated operational power AC-3 (T≤55°C)                 | ,                  |    | _                   |
|                                                       | 230V               | kW | 2.2                 |
|                                                       | 400V               | kW | 4                   |
|                                                       | 415V               | kW | 4.3                 |
|                                                       | 440V               | kW | 4.5                 |
|                                                       | 500V               | kW | 5                   |
| Built-in auxiliary contacts                           |                    |    |                     |
|                                                       | NO                 |    | 0                   |
|                                                       | NC                 |    | 1                   |
| UL technical data                                     |                    |    |                     |
| Maximum UL/CSA horsepower ratings single-phase        |                    |    |                     |
|                                                       | 110V-120V          | HP | 0.5                 |
|                                                       | 220V-240V          | HP | 1.5                 |
| Maximum UL/CSA horsepower ratings three-phase, 3-pole |                    |    |                     |
|                                                       | 200V-208V          | HP | 2                   |
|                                                       | 220V-240V          | HP | 3                   |
|                                                       | 440V-480V          | HP | 5                   |
| Mechanical features                                   |                    |    |                     |
| Terminals type                                        |                    |    | Clamp screw         |
| Weight                                                |                    | g  | 460                 |
| Dimensions                                            |                    |    |                     |