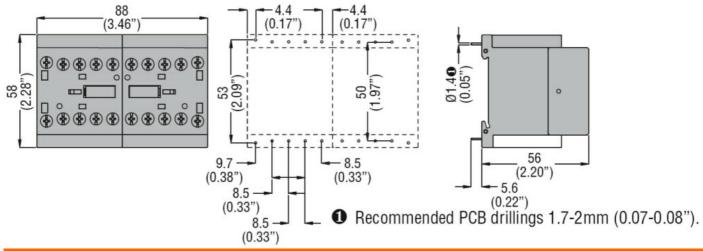

## REVERSING CONTACTOR ASSEMBLY, DC COIL, BUILT-IN INTERLOCK ONLY WITH REAR PCB SOLDER PINS, 9A AC3 IN DC, 4KW. COIL VOLTAGE 12VDC

| Product designation                                   |                    |    | Reversing contactor |
|-------------------------------------------------------|--------------------|----|---------------------|
| Product type designation                              |                    |    | BGTP09              |
| Electrical features                                   |                    |    | B011 00             |
| Maximum operating current (≤440V)                     |                    | Α  | 9                   |
| Contact characteristics                               |                    |    |                     |
| Operational current le                                |                    |    |                     |
| •                                                     | AC-3 (≤440V ≤55°C) | Α  | 9                   |
| Rated operational power AC-3 (T≤55°C)                 | ,                  |    | _                   |
|                                                       | 230V               | kW | 2.2                 |
|                                                       | 400V               | kW | 4                   |
|                                                       | 415V               | kW | 4.3                 |
|                                                       | 440V               | kW | 4.5                 |
|                                                       | 500V               | kW | 5                   |
| Built-in auxiliary contacts                           |                    |    |                     |
|                                                       | NO                 |    | 0                   |
|                                                       | NC                 |    | 1                   |
| UL technical data                                     |                    |    |                     |
| Maximum UL/CSA horsepower ratings single-phase        |                    |    |                     |
|                                                       | 110V-120V          | HP | 0.5                 |
|                                                       | 220V-240V          | HP | 1.5                 |
| Maximum UL/CSA horsepower ratings three-phase, 3-pole |                    |    |                     |
|                                                       | 200V-208V          | HP | 2                   |
|                                                       | 220V-240V          | HP | 3                   |
|                                                       | 440V-480V          | HP | 5                   |
| Mechanical features                                   |                    |    |                     |
| Terminals type                                        |                    |    | Clamp screw         |
| Weight                                                |                    | g  | 460                 |
| Dimensions                                            |                    |    |                     |