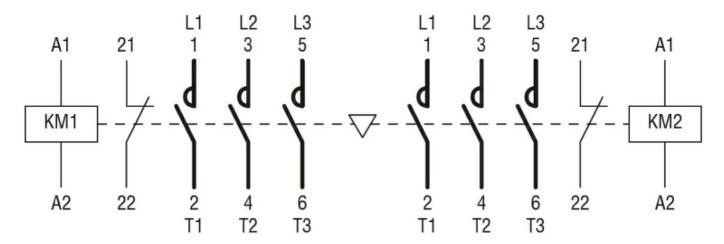

## Wiring diagrams

REVERSING CONTACTOR ASSEMBLY, DC COIL, BUILT-IN INTERLOCK ONLY WITH REAR PCB SOLDER PINS, 9A AC3 IN DC, 4KW. COIL VOLTAGE 12VDC