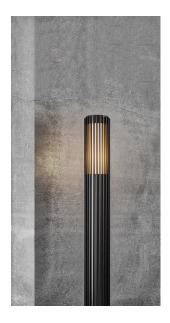

## nordlux®

Height (cm): 95 Shade diameter (cm): 12.4

## Matrix 95

Item number: 2118038003 Black EAN: 5704924004483

Packaging unit 3
Material: Aluminium/Plastic
IP54, Class 1 (Earth contact), 230V
E27, Max. 15W, Light source not included
Parallel connection possible

Area: Outdoor

Sculptural design and modern minimalism are the keywords for the Matrix series by renowned Jacob Jensen Design. A versatile garden light that creates a beautiful light and shadow effect illuminating certain areas of your outdoor spaces. Matrix is made from very durable materials that are resistant to corrosion and wear from harsh weather. Easy to install with the included base.