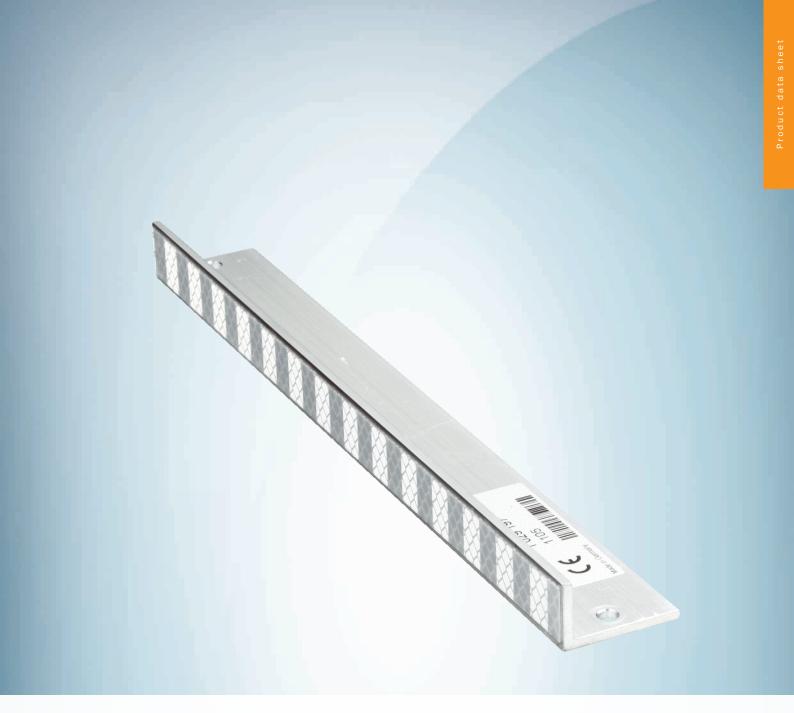

## Technical specifications

| Accessory group               | Reflectors                                                                |
|-------------------------------|---------------------------------------------------------------------------|
| Accessory family              | Angular                                                                   |
| Description                   | Reflective tape on aluminium profile, 16.5 mm x 344.3 mm, 2 hole mounting |
| Mounting system type          | Screw-on, 2 hole mounting                                                 |
| Ambient operating temperature | -25 °C +65 °C                                                             |