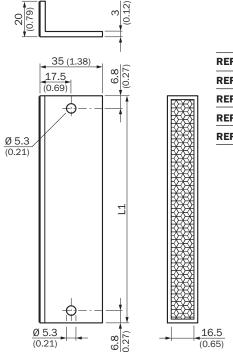

## Dimensional drawing (Dimensions in mm (inch))

## L1

| REF-PLG120 | 194.3 (7.65)  |  |
|------------|---------------|--|
| REF-PLG210 | 274.3 (10.79) |  |
| REF-PLG270 | 344.3 (13.56) |  |
| REF-PLG360 | 424.3 (16.70) |  |
| REF-PLG420 | 494.3 (19.46) |  |
|            |               |  |