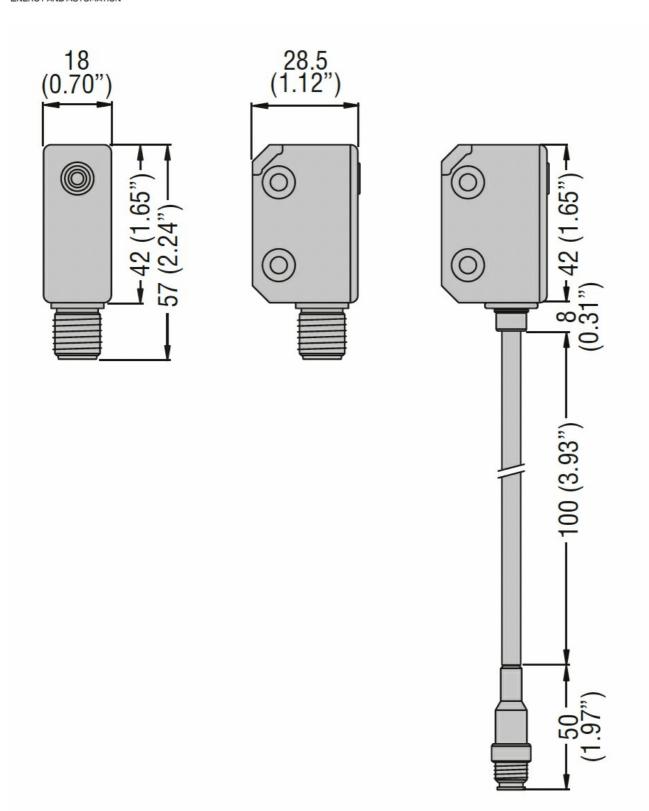

| Product designation           |                       |     |    | SSF             |  |
|-------------------------------|-----------------------|-----|----|-----------------|--|
|                               |                       |     |    | Accessories for |  |
| Product type designat         | tion                  |     |    | RFID safety     |  |
|                               |                       |     |    | sensor          |  |
| Safety parameters             |                       |     |    |                 |  |
| ISO 13849-1 security category |                       |     |    | Cat. 4          |  |
| ISO 13849-1 performance level |                       |     |    | PLe             |  |
| Mechanical features           |                       |     |    |                 |  |
| Fixing                        |                       |     |    | Both directions |  |
| Weight                        |                       |     | g  | 26              |  |
| Ambient conditions            |                       |     |    |                 |  |
| Protection degree             |                       |     |    | IP67 and IP69K  |  |
| Temperature                   |                       |     |    |                 |  |
|                               | Operating temperature |     |    |                 |  |
|                               |                       | min | °C | -25             |  |
|                               |                       | max | °C | +70             |  |
|                               | Storage temperature   |     |    |                 |  |
|                               |                       | min | °C | -25             |  |
|                               |                       | max | °C | +70             |  |
| Dimensions                    |                       |     |    |                 |  |
|                               |                       |     |    |                 |  |