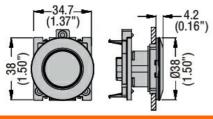

|                                    |
|                                           | Operating temperature |     |        |                                    |
|                                           |                       | min | °C     | -25                                |
|                                           |                       | max | °C     | +70                                |
|                                           | Storage temperature   |     |        |                                    |
|                                           |                       | min | °C     | -40                                |
|                                           |                       | max | °C     | +85                                |

#### **Dimensions**



### Certifications and compliance

Compliance

CSA C22.2 n° 14 IEC/EN/BS 60947-1 IEC/EN/BS 60947-5-1 UL508

Certificates

cULus

### ETIM classification



#### **LPFB102**

# PUSHBUTTON ACTUATOR, SPRING RETURN Ø30MM PLATINUM SERIES FLAT METAL, FLUSH, BLACK

ETIM 8.0

EC000221 -Front element for push button