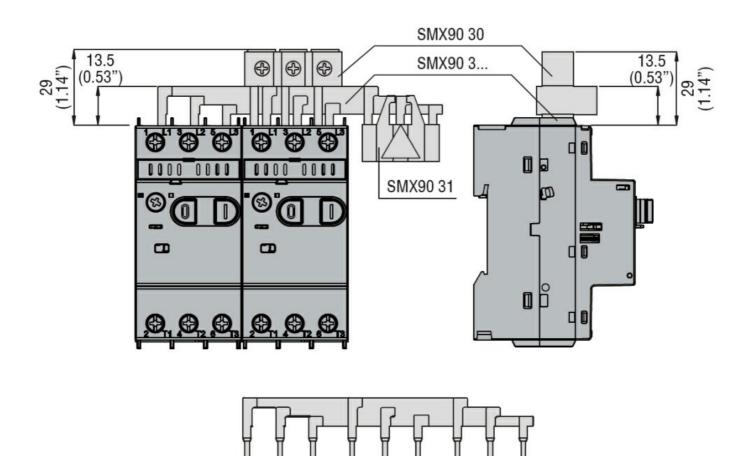

| Product designation                  |    | Three-phase<br>connection<br>busbars<br>45mm/1.77"            |
|--------------------------------------|----|---------------------------------------------------------------|
| Product type designation             |    | spacing<br>11SMX                                              |
| Description                          |    | Three-phase<br>connection<br>busbars<br>45mm/1.77"<br>spacing |
| Accessories for                      |    | SM1P, SM1R                                                    |
| Auxiliary contact characteristics    |    |                                                               |
| Rated insulation voltage Ui IEC/EN   | V  | 690                                                           |
| Rated impulse withstand voltage Uimp | kV | 4                                                             |
| Operational characteristics          |    |                                                               |
| IEC maximum current (Imax)           | А  | 63                                                            |
| Mechanical features                  |    |                                                               |
| Weight                               | g  | 50                                                            |
| Dimensions                           |    |                                                               |

## **11SMX9033** THREE-PHASE CONNECTION BUSBAR 45MM. FOR 3 BREAKERS. FOR SM1...

|                     |                  | 45 (1.// <sup>"</sup> )- |  |
|---------------------|------------------|--------------------------|--|
| Certifications and  | compliance       |                          |  |
| Compliance          |                  |                          |  |
|                     | CSA C22.2 n° 14  |                          |  |
|                     | IEC/EN 60947-1   |                          |  |
|                     | IEC/EN 60947-5-1 |                          |  |
|                     | UL508            |                          |  |
| Certificates        |                  |                          |  |
|                     | cULus            |                          |  |
|                     | EAC              |                          |  |
| ETIM classification | 1                |                          |  |