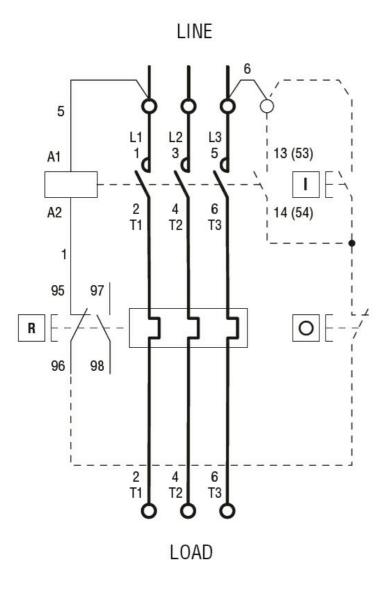

DIRECT-ON-LINE-STARTER, ENCLOSED WITH THERMAL OVERLOAD RELAY, WITH RESET PUSHBUTTON, WITH BG09/BG12 CONTACTOR, 10A MAX (3...4KW AT 400V), IP65. CONTACTOR COIL VOLTAGE 230VAC 50/60HZ

Wiring diagrams

## R = Reset; I = Start; O = Stop

| Certifications and compliance |                       |                                                                |  |
|-------------------------------|-----------------------|----------------------------------------------------------------|--|
| Compliance                    |                       |                                                                |  |
|                               | IEC/EN 60947-1        |                                                                |  |
|                               | IEC/EN 60947-4-1      |                                                                |  |
|                               | UL508 CSA C22.2 n° 14 |                                                                |  |
| Certificates                  |                       |                                                                |  |
|                               | CSAus                 |                                                                |  |
|                               | cULus                 |                                                                |  |
|                               | EAC                   |                                                                |  |
| ETIM classification           | n                     |                                                                |  |
| ETIM 8.0                      |                       | EC001037 -<br>Motor<br>starter/Motor<br>starter<br>combination |  |