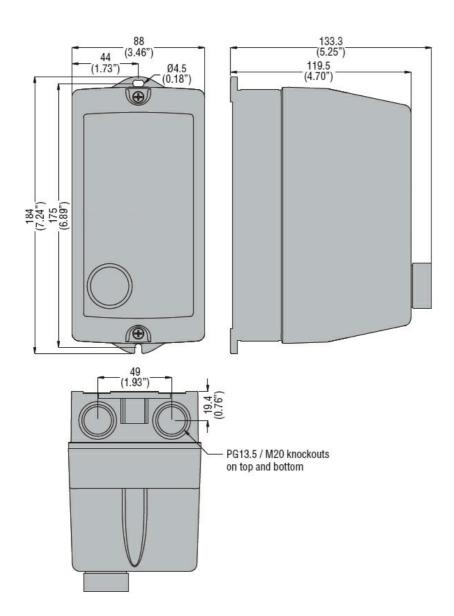

## M0R0091223010

DIRECT-ON-LINE-STARTER, ENCLOSED WITH THERMAL OVERLOAD RELAY, WITH RESET PUSHBUTTON, WITH BG09/BG12 CONTACTOR, 10A MAX (3...4KW AT 400V), IP65. CONTACTOR COIL VOLTAGE 230VAC 50/60HZ

| Product designation                   |     |    | Direct-on-line<br>starter |
|---------------------------------------|-----|----|---------------------------|
| Product type designation              |     |    | M0R0091210                |
| Electrical features                   |     |    |                           |
| Relay adj range                       |     | А  | 6-10                      |
| IEC technical characteristics (≤440V) |     |    |                           |
|                                       | le  | А  | 10                        |
|                                       | kW  | kW | 34                        |
| Components                            |     |    |                           |
| Starter enclosure standard supplied   |     |    | MORA                      |
| Contactor standard supplied           |     |    | BG0910A                   |
| Thermal relay standard supplied       |     |    | RF910                     |
| Mechanical features                   |     |    |                           |
| Weight                                |     | g  | 720                       |
| Ambient conditions                    |     |    |                           |
| Operating temperature                 |     |    |                           |
|                                       | min | °C | -25                       |
|                                       | max | °C | +60                       |
| Storage temperature                   |     |    |                           |
|                                       | min | °C | -40                       |
|                                       | max | °C | +70                       |
| Resistance & Protection               |     |    |                           |
| Frontal IP degree                     |     |    | IP65                      |
| Dimensions                            |     |    |                           |