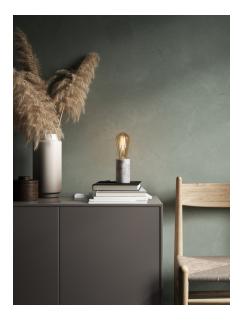

## nordlux®





Height (cm): 1.8 Width (cm): 6.6 6.6

## Smart Light Bridge

Item number: 1507070 White EAN: 5701581495784

Packaging unit 6

IP20, Class 1 (Earth contact), 5V Cord: 120 cm, White , Light source Area: Accessories

The Smart Light Bridge enhances the features and functionalities of the Nordlux Smart Bulbs. In addition to instantly controlling the bulbs via Bluetooth, the Smart Light Bridge makes it possible to set schedules and programs, control the lights from anywhere and activate a presence simulation, when the family is on vacation. As Nordlux Smart Light is compatible to the smart home assistants Amazon Alexa and Google Home, it is also possible to control the lights by voice. The bridge must be purchased separately.