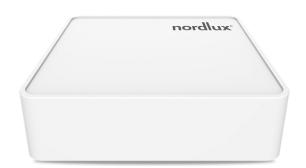

## nordlux®

Height (cm): 1.8 Width (cm): 6.6 6.6

## Smart Light Bridge

Item number: 1507070 White EAN: 5701581495784

Packaging unit 6

IP20, Class 1 (Earth contact), 5V Cord: 120 cm, White , Light source Area: Accessories

The Smart Light Bridge enhances the features and functionalities of the Nordlux Smart Bulbs. In addition to instantly controlling the bulbs via Bluetooth, the Smart Light Bridge makes it possible to set schedules and programs, control the lights from anywhere and activate a presence simulation, when the family is on vacation. As Nordlux Smart Light is compatible to the smart home assistants Amazon Alexa and Google Home, it is also possible to control the lights by voice. The bridge must be purchased separately.