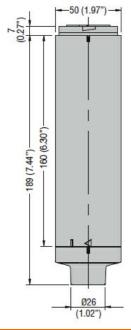

Product designation

Signal tower
Ø50mm/1.97"

| Product type designation | on                    |     |           | LTN50            |
|--------------------------|-----------------------|-----|-----------|------------------|
| General characteristics  |                       |     |           |                  |
| Diameter                 |                       | r   | nm - incl | n 50 / 1.97      |
| Supply voltage (AC)      |                       |     | V         | 110230           |
| IEC degree of protection |                       |     |           | IP65             |
| Power consumption        |                       |     | VA        | 1                |
| Mechanical features      |                       |     |           |                  |
| Terminals screw          |                       |     |           | Spring terminals |
| Conductor section        |                       |     |           | _                |
|                          | AWG/Kcmil             |     |           |                  |
|                          |                       | min |           | 16               |
|                          |                       | max |           | 24               |
|                          | IEC                   |     |           | _                |
|                          |                       | min | mm²       | 0.25             |
|                          |                       | max | mm²       | 1.5              |
| Weight                   |                       |     | g         | 222              |
| Ambient conditions       |                       |     |           |                  |
| Temperature              |                       |     |           |                  |
|                          | Operating temperature |     |           |                  |
|                          |                       | min | °C        | -30              |
|                          |                       | max | °C        | +50              |

## Dimensions