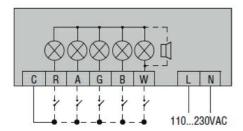

|
|                          |                       | min | mm²       | 0.25             |
|                          |                       | max | mm²       | 1.5              |
| Weight                   |                       |     | g         | 222              |
| Ambient conditions       |                       |     |           |                  |
| Temperature              |                       |     |           |                  |
|                          | Operating temperature |     |           |                  |
|                          |                       | min | °C        | -30              |
|                          |                       | max | °C        | +50              |

## Dimensions



## Wiring diagrams



**ENERGY AND AUTOMATION** 



## Certifications and compliance

Compliance

CSA C22.2 n° 14

IEC/EN/BS 60947-1

IEC/EN/BS 60947-5-1

UL508

Certificates

cULus

## ETIM classification

ETIM 8.0

EC001154 -Stand for signal tower without tube