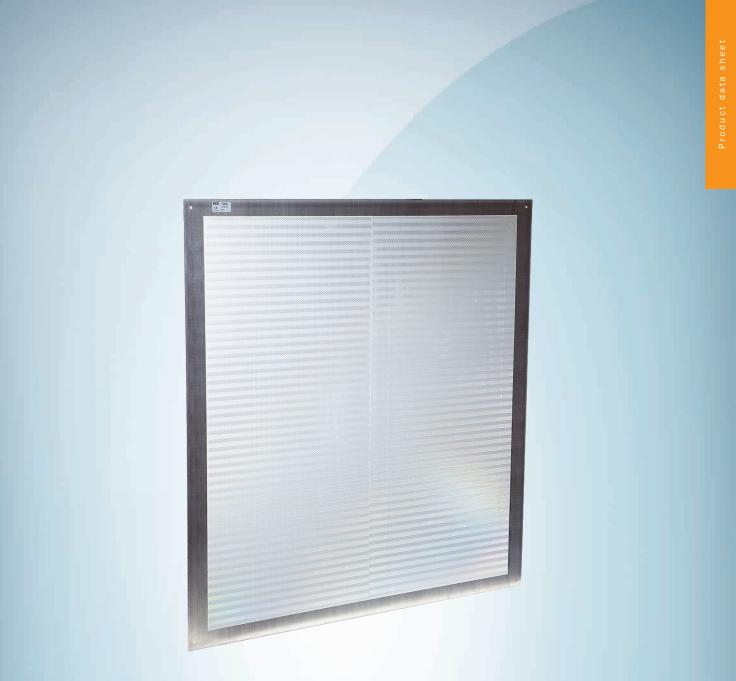

#### Technical specifications

| Accessory group               | Reflectors                                                                                                             |
|-------------------------------|------------------------------------------------------------------------------------------------------------------------|
| Accessory family              | Angular                                                                                                                |
| Description                   | Reflector plate, "diamond grade" reflective tape, 1,000 mm x 1,000 mm, base plate material: aluminum, screw connection |
| Mounting system type          | Screw-on, 4 hole mounting                                                                                              |
| Ambient operating temperature | -25 °C +65 °C                                                                                                          |
| Classifications               |                                                                                                                        |
| ECLASS 5.0                    | 27279203                                                                                                               |
| ECLASS 5.1.4                  | 27279203                                                                                                               |
| ECLASS 6.0                    | 27279203                                                                                                               |
| ECLASS 6.2                    | 27279203                                                                                                               |
| ECLASS 7.0                    | 27279203                                                                                                               |
| ECLASS 8.0                    | 27279203                                                                                                               |
| ECLASS 8.1                    | 27279203                                                                                                               |
| ECLASS 9.0                    | 27273601                                                                                                               |
| ECLASS 10.0                   | 27273601                                                                                                               |
| ECLASS 11.0                   | 27273601                                                                                                               |
| ECLASS 12.0                   | 27273601                                                                                                               |
| ETIM 5.0                      | EC002467                                                                                                               |
| ETIM 6.0                      | EC002467                                                                                                               |
| ETIM 7.0                      | EC002467                                                                                                               |
| ETIM 8.0                      | EC002467                                                                                                               |
| UNSPSC 16.0901                | 39111827                                                                                                               |