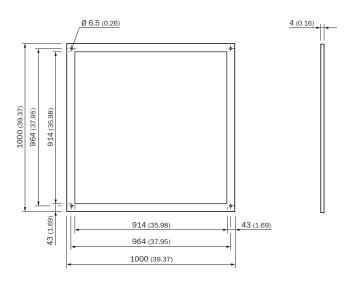

| EC002467                                                                                                               |
| ETIM 6.0                      | EC002467                                                                                                               |
| ETIM 7.0                      | EC002467                                                                                                               |
| ETIM 8.0                      | EC002467                                                                                                               |
| UNSPSC 16.0901                | 39111827                                                                                                               |

#### Dimensional drawing (Dimensions in mm (inch))



# SICK AT A GLANCE

SICK is one of the leading manufacturers of intelligent sensors and sensor solutions for industrial applications. A unique range of products and services creates the perfect basis for controlling processes securely and efficiently, protecting individuals from accidents and preventing damage to the environment.

We have extensive experience in a wide range of industries and understand their processes and requirements. With intelligent sensors, we can deliver exactly what our customers need. In application centers in Europe, Asia and North America, system solutions are tested and optimized in accordance with customer specifications. All this makes us a reliable supplier and development partner.

Comprehensive services complete our offering: SICK LifeTime Services provid