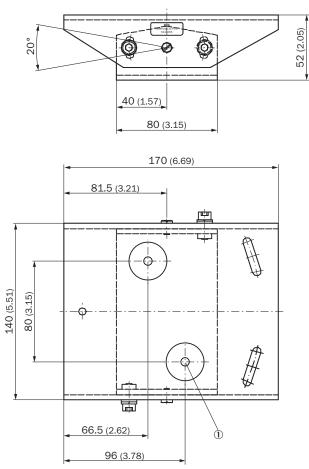

| 27279202                        |
| eCl@ss 6.2       | 27279202                        |
| eCl@ss 7.0       | 27279202                        |
| eCl@ss 8.0       | 27279202                        |
| eCl@ss 8.1       | 27279202                        |
| eCl@ss 9.0       | 27273701                        |
| eCl@ss 10.0      | 27273701                        |
| eCl@ss 11.0      | 27273701                        |
| eCl@ss 12.0      | 27273701                        |
| ETIM 5.0         | EC002024                        |
| ETIM 6.0         | EC002024                        |
| ETIM 7.0         | EC002024                        |
| ETIM 8.0         | EC002024                        |
| UNSPSC 16.0901   | 32131023                        |

Dimensional drawing (Dimensions in mm (inch))



① Diameter: 7 mm (2 x)

## SICK AT A GLANCE

SICK is one of the leading manufacturers of intelligent sensors and sensor solutions for industrial applications. A unique range of products and services creates the perfect basis for controlling processes securely and efficiently, protecting individuals from accidents and preventing damage to the environment.

We have extensive experience in a wide range of industries and understand their processes and requirements. With intelligent sensors, we can deliver exactly what our customers need. In application centers in Europe, Asia and North America, system solutions are tested and optimized in accordance with customer specifications. All this makes us a reliable supplier and development partner.

Comprehensive services complete our offering: SICK