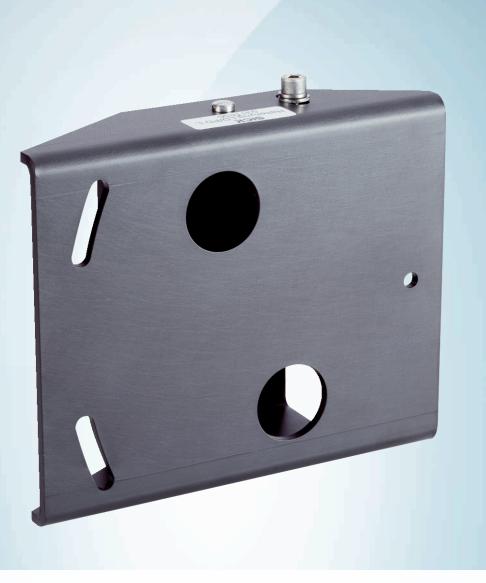

# Assembly support



### **Assembly support**



#### Ordering information

| Туре             | Part no. |
|------------------|----------|
| Assembly support | 5311055  |

Other models and accessories -> www.sick.com/

#### Detailed technical data

#### Technical specifications

| Accessory group  | Terminal and alignment brackets |
|------------------|---------------------------------|
| Accessory family | Alignment brackets              |
| Items supplied   | Mounting hardware included      |
| Description      | Assembly support                |
| Classifications  |                                 |
| eCl@ss 5.0       | 27279202                        |
| eCl@ss 5.1.4     | 27279202                        |
| eCl@ss 6.0       | 27279202                        |
| eCl@ss 6.2       |