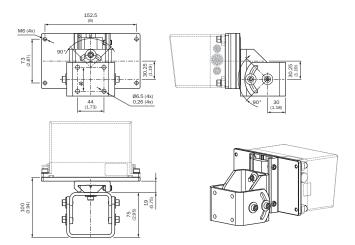

------------|----------------------------------------------------|
| Accessory family | Alignment brackets                                 |
| Description      | Bracket for LD-MRS, alignment adjustable in 2 axes |

#### Classifications

| eCl@ss 5.0     | 27279202 |
|----------------|----------|
| eCl@ss 5.1.4   | 27279202 |
| eCl@ss 6.0     | 27279202 |
| eCl@ss 6.2     | 27279202 |
| eCl@ss 7.0     | 27279202 |
| eCl@ss 8.0     | 27279202 |
| eCl@ss 8.1     | 27279202 |
| eCl@ss 9.0     | 27273701 |
| eCl@ss 10.0    | 27273701 |
| eCl@ss 11.0    | 27273701 |
| eCl@ss 12.0    | 27273701 |
| ETIM 5.0       | EC002024 |
| ETIM 6.0       | EC002024 |
| ETIM 7.0       | EC002024 |
| ETIM 8.0       | EC002024 |
| UNSPSC 16.0901 | 32131023 |

### Dimensional drawing (Dimensions in mm (inch))



## SICK AT A GLANCE

SICK is one of the leading manufacturers of intelligent sensors and sensor solutions for industrial applications. A unique range of products and services creates the perfect basis for controlling processes securely and efficiently, protecting individuals from accidents and preventing damage to the environment.

We have extensive experience in a wide range of industries and understand their processes and requirements. With intelligent sensors, we can deliver exactly what our customers need. In application centers in Europe, Asia and North America, system solutions are tested and optimized in accordance with customer specifications. All this makes us a reliable supplier and development partner.

Comprehensive services complete our offering: SICK LifeTime Services provi