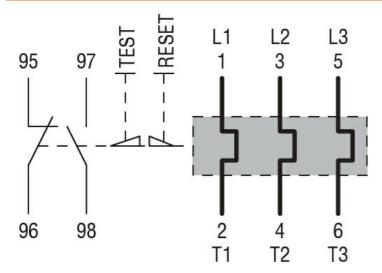

MOTOR PROTECTION RELAY, NON PHASE FAILURE/NON SINGLE-PHASE SENSITIVE. THREE-POLE (THREE-PHASE), MANUAL RESETTING. DIRECT MOUNTING ON BF95 - BF150 CONTACTORS, 90...110A



## General characteristics

Reset mode Manual

Mechanical features

Fixing

Direct mounting on BF95...
BF150...

## **Dimensions**



## Wiring diagrams



## Certifications and compliance





MOTOR PROTECTION RELAY, NON PHASE FAILURE/NON SINGLE-PHASE SENSITIVE. THREE-POLE (THREE-PHASE), MANUAL RESETTING. DIRECT MOUNTING ON BF95 - BF150 CONTACTORS, 90...110A

ENERGY AND AUTOMATION

Compliance CSA C22.2 n° 14

IEC/EN 60947-1

IEC/EN 60947-4-1

**UL508** 

Certifications

cULus