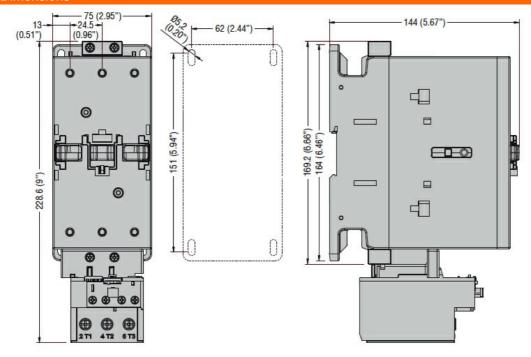

MOTOR PROTECTION RELAY, NON PHASE FAILURE/NON SINGLE-PHASE SENSITIVE. THREE-POLE (THREE-PHASE), MANUAL RESETTING. DIRECT MOUNTING ON BF95 - BF150 CONTACTORS, 90...110A



## General characteristics

Reset mode Manual

Mechanical features

Fixing

Direct mounting on BF95...
BF150...

## **Dimensions**



## Wiring diagrams



## Certifications and compliance





MOTOR PROTECTION RELAY, NON PHASE FAILURE/NON SINGLE-PHASE SENSITIVE. THREE-POLE (THREE-PHASE), MANUAL RESETTING. DIRECT MOUNTING ON BF95 - BF150 CONTACTORS, 90...110A

ENERGY AND AUTOMATION

Compliance CSA C22.2 n° 14

IEC/EN 60947-1

IEC/EN 60947-4-1

**UL508** 

Certifications

cULus