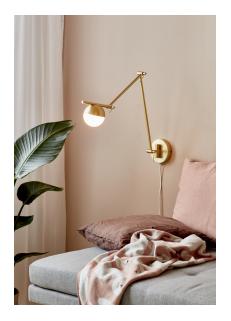

## Contina

Height (cm): 37.2 Width (cm): 12.5 73.6 Shade diameter (cm): 10 Tilt angle: 165°

## Contina

Item number: 2010971035 Brass EAN: 5704924001734

Packaging unit 3 Material: Metal/Glass IP20, Class 2 (Double isolated), 230V Cord: 150 cm, White textile cable Switch on the cable G9, Max. 5W, Light source not included

Area: Indoor

Contina combines attractive design and functionality, where it is the carefully selected details that make the series stand out and unique. The light frame is completed by a spherical opal white glass dome that hides the light source and spreads a soft glare free light into the room.