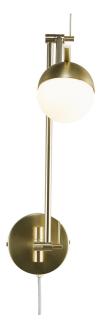

## Contina

Height (cm): 37.2 Width (cm): 12.5 73.6 Shade diameter (cm): 10 Tilt angle: 165°

## Contina

Item number: 2010971035 Brass EAN: 5704924001734

Packaging unit 3 Material: Metal/Glass IP20, Class 2 (Double isolated), 230V Cord: 150 cm, White textile cable Switch on the cable G9, Max. 5W, Light source not included

Area: Indoor

Contina combines attractive design and functionality, where it is the carefully selected details that make the series stand out and unique. The light frame is completed by a spherical opal white glass dome that hides the light source and spreads a soft glare free light into the room.