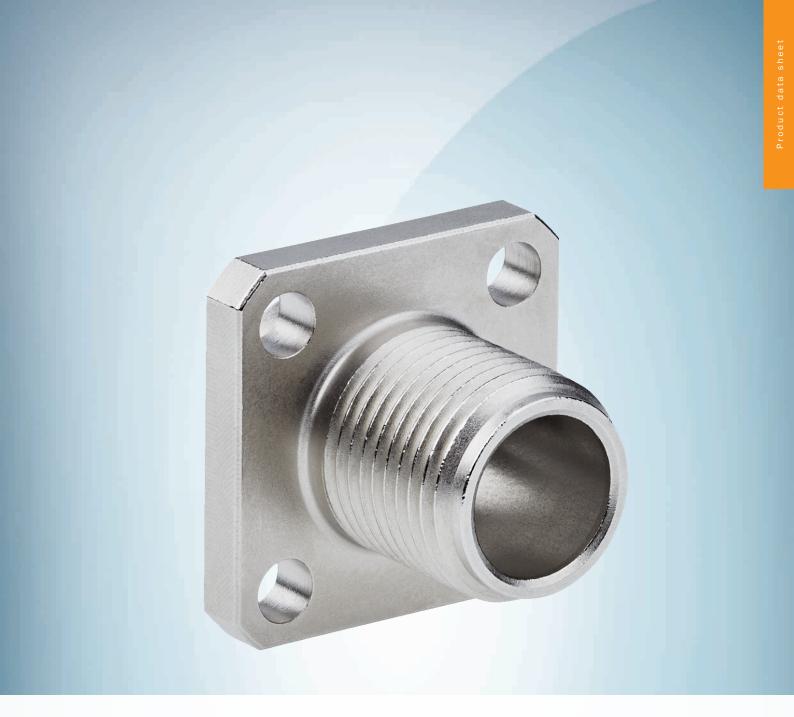

## Technical specifications

| Accessory group  | Flanges                                                                                       |
|------------------|-----------------------------------------------------------------------------------------------|
| Accessory family | Flange plates                                                                                 |
| Material         | Nickel-plated brass                                                                           |
| Packing unit     | 5 pieces                                                                                      |
| Description      | Flange for M12 male connector, type S square flange (20 mm x 20 mm) with axial seal, 5 pieces |