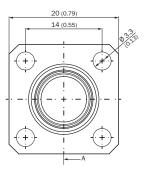

5 pieces                                                                                      |
| Description      | Flange for M12 male connector, type S square flange (20 mm x 20 mm) with axial seal, 5 pieces |

#### Classifications

| eCl@ss 5.0     | 27279202 |
|----------------|----------|
| eCl@ss 5.1.4   | 27279202 |
| eCl@ss 6.0     | 27279202 |
| eCl@ss 6.2     | 27279202 |
| eCl@ss 7.0     | 27279202 |
| eCl@ss 8.0     | 27279202 |
| eCl@ss 8.1     | 27279202 |
| eCl@ss 9.0     | 27273701 |
| eCl@ss 10.0    | 27273701 |
| eCl@ss 11.0    | 27273701 |
| eCl@ss 12.0    | 27273701 |
| ETIM 5.0       | EC002615 |
| ETIM 6.0       | EC002615 |
| ETIM 7.0       | EC002615 |
| ETIM 8.0       | EC002615 |
| UNSPSC 16.0901 | 32131023 |

## Dimensional drawing (Dimensions in mm (inch))





# SICK AT A GLANCE

SICK is one of the leading manufacturers of intelligent sensors and sensor solutions for industrial applications. A unique range of products and services creates the perfect basis for controlling processes securely and efficiently, protecting individuals from accidents and preventing damage to the environment.

We have extensive experience in a wide range of industries and understand their processes and requirements. With intelligent sensors, we can deliver exactly what our customers need. In application centers in Europe, Asia and North America, system solutions are tested and optimized in accordance with customer specifications. All this makes us a reliable supplier and development partner.

Comprehensive services complete our offering: SICK LifeTime Services provid