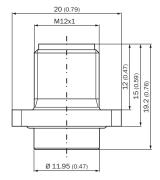

| 5 pieces                                                                                      |
| Description      | Flange for M12 male connector, type S square flange (20 mm x 20 mm) with axial seal, 5 pieces |

#### Classifications

| eCl@ss 5.0     | 27279202 |
|----------------|----------|
| eCl@ss 5.1.4   | 27279202 |
| eCl@ss 6.0     | 27279202 |
| eCl@ss 6.2     | 27279202 |
| eCl@ss 7.0     | 27279202 |
| eCl@ss 8.0     | 27279202 |
| eCl@ss 8.1     | 27279202 |
| eCl@ss 9.0     | 27273701 |
| eCl@ss 10.0    | 27273701 |
| eCl@ss 11.0    | 27273701 |
| eCl@ss 12.0    | 27273701 |
| ETIM 5.0       | EC002615 |
| ETIM 6.0       | EC002615 |
| ETIM 7.0       | EC002615 |
| ETIM 8.0       | EC002615 |
| UNSPSC 16.0901 | 32131023 |

## Dimensional drawing (Dimensions in mm (inch))





# SICK AT A GLANCE

SICK is one of the leading manufacturers of intelligent sensors and sensor solutions for industrial applications. A unique range of products and services creates the perfect basis for controlling processes securely and efficiently, protecting individuals from accidents and preventing damage to the environment.

We have extensive experience in a wide range of industries and understand their processes and requirements. With intelligent sensors, we can deliver exactly what our customers need. In application centers in Europe, Asia and North America, system solutions are tested and optimized in accordance with customer specifications. All this makes us a reliable supplier and development partner.

Comprehensive services complete our offering: SICK LifeTime Services prov