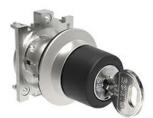

| Product designation      |                       |     |        | Selector switch<br>actuator key - 3<br>position |
|--------------------------|-----------------------|-----|--------|-------------------------------------------------|
| Product type designation |                       |     |        | LPFS39                                          |
| General characteristi    | cs                    |     |        |                                                 |
| Colour                   |                       |     |        | Black                                           |
| Type of positions        |                       |     |        | Selector switch                                 |
| Material                 |                       |     |        | Aluminium and zinc alloy                        |
| IEC degree of protection |                       |     |        | IP66, IP67 and IP69K                            |
| Mechanical features      |                       |     |        |                                                 |
| Mechanical life          |                       |     | cycles | 1000000                                         |
| Fixing                   |                       |     |        | Without mounting adapter                        |
| Mounting adapter         |                       |     |        | LPXAU120M                                       |
| UL technical data        |                       |     |        |                                                 |
| UL degree of protection  |                       |     |        | Type1, 2, 3R, 4,<br>4X, 12, 12K                 |
| Ambient conditions       |                       |     |        |                                                 |
| Temperature              |                       |     |        |                                                 |
|                          | Operating temperature |     |        |                                                 |
|                          |                       | min | °C     | -25                                             |
|                          |                       | max | °C     | +70                                             |
|                          | Storage temperature   |     |        |                                                 |
|                          |                       | min | °C     | -40                                             |
|                          |                       | max | °C     | +85                                             |
| Dimonsions               |                       |     |        |                                                 |

## Key Certifications and compliance Compliance CSA C22.2 n° 14 IEC/EN/BS 60947-1 IEC/EN/BS 60947-5-1 UL508 Certificates cULus

LPFS390 SELECTOR SWITCH ACTUATOR KEY Ø30MM PLATINUM SERIES FLAT METAL, 3 POSITION, 1 - 0 < 2. WITHDRAL AT 1