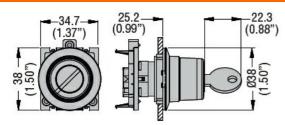

temperature |     |        |                                                 |
|                          |                       | min | °C     | -25                                             |
|                          |                       | max | °C     | +70                                             |
|                          | Storage temperature   |     |        |                                                 |
|                          |                       | min | °C     | -40                                             |
|                          |                       | max | °C     | +85                                             |
| Dimonsions               |                       |     |        |                                                 |

Dimensions



## Key Certifications and compliance Compliance CSA C22.2 n° 14 IEC/EN/BS 60947-1 IEC/EN/BS 60947-5-1 UL508 Certificates cULus



LPFS390 SELECTOR SWITCH ACTUATOR KEY Ø30MM PLATINUM SERIES FLAT METAL, 3 POSITION, 1 - 0 < 2. WITHDRAL AT 1

**ETIM 8.0** 

EC002611 -Control switch