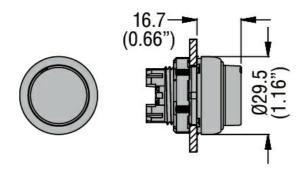

## PUSHBUTTON ACTUATOR, SPRING RETURN Ø22MM PLATINUM SERIES CHROMED PLASTIC, EXTENDED, WHITE

| Product designation                       |                       |     |        | Pushbutton actuator, spring return |
|-------------------------------------------|-----------------------|-----|--------|------------------------------------|
| Product type designation                  |                       |     |        | LPCB20                             |
| General characteristics                   | S                     |     |        |                                    |
| Colour                                    |                       |     |        | White                              |
| Type of positions                         |                       |     |        | Extended pushbutton                |
| Material                                  |                       |     |        | Polyamide                          |
| IEC degree of protection                  |                       |     |        | IP66, IP67 and IP69K               |
| Mechanical features                       |                       |     |        |                                    |
| Operating force                           |                       |     | kg-lb  | <0.5Kg / 1.1lb                     |
| Mechanical life - spring return actuators |                       |     | cycles | 5000000                            |
| Fixing                                    |                       |     |        | Without mounting adapter           |
| Mounting adapter                          |                       |     |        | LPXAU120                           |
| Weight                                    |                       |     | g      | 27                                 |
| UL technical data                         |                       |     |        |                                    |
| UL degree of protection                   |                       |     |        | Type1, 2, 3R, 4,<br>4X, 12, 12K    |
| Ambient conditions                        |                       |     |        |                                    |
| Temperature                               |                       |     |        |                                    |
|                                           | Operating temperature |     |        |                                    |
|                                           |                       | min | °C     | -25                                |
|                                           | -                     | max | °C     | +70                                |
|                                           | Storage temperature   |     | 2.0    | 40                                 |
|                                           |                       | min | °C     | -40                                |
| Dimensions                                |                       | max | °C     | +85                                |
| Dimensions                                |                       |     |        |                                    |