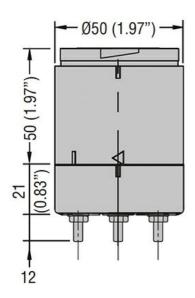

Product designation

Signal tower Ø50mm/1.97"

| Product type designati  | on                    |     |           | LTN50            |
|-------------------------|-----------------------|-----|-----------|------------------|
| General characteristics |                       |     |           |                  |
| Diameter                |                       | ı   | mm - incl | h 50 / 1.97      |
| Supply voltage (DC)     |                       |     | V         | 1224             |
| IEC degree of protecti  | on                    |     |           | IP65             |
| Power consumption       |                       |     | VA        | 1                |
| Mechanical features     |                       |     |           |                  |
| Terminals screw         |                       |     |           | Spring terminals |
| Conductor section       |                       |     |           | _                |
|                         | AWG/Kcmil             |     |           |                  |
|                         |                       | min |           | 16               |
|                         |                       | max |           | 24               |
|                         | IEC                   |     |           |                  |
|                         |                       | min | mm²       | 0.25             |
|                         |                       | max | mm²       | 1.5              |
| Weight                  |                       |     | g         | 136              |
| Ambient conditions      |                       |     |           |                  |
| Temperature             |                       |     |           |                  |
|                         | Operating temperature |     |           |                  |
|                         |                       | min | °C        | -30              |
|                         |                       | max | °C        | +50              |
| Dimensions              |                       |     |           |                  |