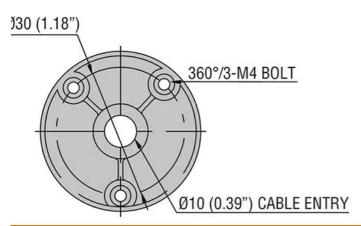

Product designation

Signal tower Ø50mm/1.97"

| Product type designati  | on                    |     |           | LTN50            |
|-------------------------|-----------------------|-----|-----------|------------------|
| General characteristics |                       |     |           |                  |
| Diameter                |                       | ı   | mm - incl | h 50 / 1.97      |
| Supply voltage (DC)     |                       |     | V         | 1224             |
| IEC degree of protecti  | on                    |     |           | IP65             |
| Power consumption       |                       |     | VA        | 1                |
| Mechanical features     |                       |     |           |                  |
| Terminals screw         |                       |     |           | Spring terminals |
| Conductor section       |                       |     |           | _                |
|                         | AWG/Kcmil             |     |           |                  |
|                         |                       | min |           | 16               |
|                         |                       | max |           | 24               |
|                         | IEC                   |     |           |                  |
|                         |                       | min | mm²       | 0.25             |
|                         |                       | max | mm²       | 1.5              |
| Weight                  |                       |     | g         | 136              |
| Ambient conditions      |                       |     |           |                  |
| Temperature             |                       |     |           |                  |
|                         | Operating temperature |     |           |                  |
|                         |                       | min | °C        | -30              |
|                         |                       | max | °C        | +50              |
| Dimensions              |                       |     |           |                  |