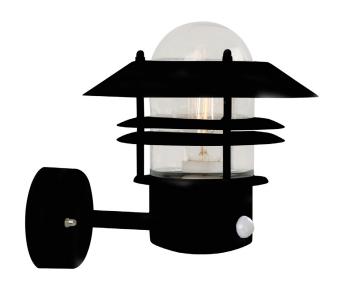

## **Blokhus Sensor**

## nordlux®

Height (cm): 23 Projection (cm): 25 Shade diameter (cm): 22 Wall box (cm): Ø 9,7

## Blokhus Sensor

Item number: 25031003 Black EAN: 5701581219274

Packaging unit 3

Material: Galvanized steel/Glass IP54, Class 1 (Earth contact), 230V E27, Max. 60W, Light source not included

Parallel connection possible

Area: Outdoor

Sensor: Integrated Sensor settings: No Sensor range: 0.2-8M Sensor type: PIR Sensor angle: 100°

A classic light fixture from Nordlux, suitable for mounting in the driveway, at the entrance, on the terrace, or on the patio. This model is designed with an upward facing lampshade. The built-in sensor ensures that the light turns on automatically when it detects motion nearby. At the same time, it ensures that the light is not turned on unnecessarily.