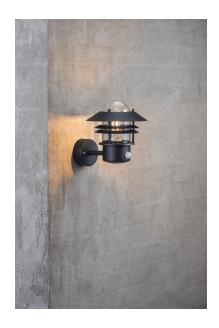

## **Blokhus Sensor**

## nordlux®

Height (cm): 23 Projection (cm): 25 Shade diameter (cm): 22 Wall box (cm): Ø 9,7

## Blokhus Sensor

Item number: 25031003 Black EAN: 5701581219274

Packaging unit 3

Material: Galvanized steel/Glass IP54, Class 1 (Earth contact), 230V E27, Max. 60W, Light source not included

Parallel connection possible

Area: Outdoor

Sensor: Integrated Sensor settings: No Sensor range: 0.2-8M Sensor type: PIR Sensor angle: 100°

A classic light fixture from Nordlux, suitable for mounting in the driveway, at the entrance, on the terrace, or on the patio. This model is designed with an upward facing lampshade. The built-in sensor ensures that the light turns on automatically when it detects motion nearby. At the same time, it ensures that the light is not turned on unnecessarily.