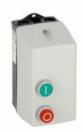

DIRECT-ON-LINE-STARTER, ENCLOSED WITHOUT THERMAL OVERLOAD RELAY, WITH START AND STOP/RESET BUTTONS, WITH BG09/BG12 CONTACTOR, 10A MAX (≤440V), IP65. CONTACTOR COIL VOLTAGE 220VAC 60HZ

| Product designation                  |     |    | Direct-on-line<br>starter |
|--------------------------------------|-----|----|---------------------------|
| Product type designation             |     |    | M0P01210                  |
| Electrical features                  |     | ^  | 40                        |
| Maximum operating current (≤440V)    |     | Α  | 12                        |
| Components                           |     |    |                           |
| Starter enclosure standard supplied  |     |    | M0PA                      |
| Contactor standard supplied          |     |    | BG1210A                   |
| Thermal relay to purchase separately |     |    | RF9                       |
| Mechanical features                  |     |    |                           |
| Weight                               |     | g  | 667                       |
| Ambient conditions                   |     |    |                           |
| Operating temperature                |     |    |                           |
|                                      | min | °C | -25                       |
|                                      | max | °C | +60                       |
| Storage temperature                  |     |    |                           |
|                                      | min | °C | -40                       |
|                                      | max | °C | +70                       |
| Resistance & Protection              |     |    |                           |
| Frontal IP degree                    |     |    | IP65                      |
| Dimensions                           |     |    |                           |
|                                      |     |    |                           |

## I = Start; O = Stop/Reset