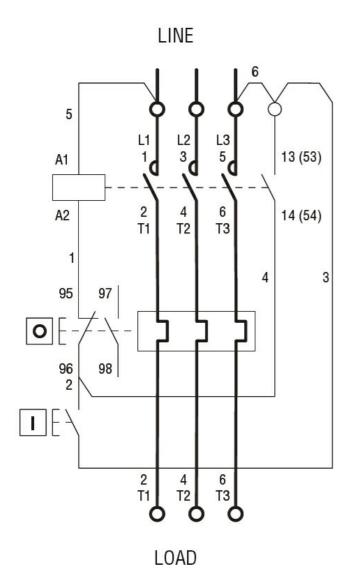

DIRECT-ON-LINE-STARTER, ENCLOSED WITHOUT THERMAL OVERLOAD RELAY, WITH START AND STOP/RESET BUTTONS, WITH BG09/BG12 CONTACTOR, 10A MAX (≤440V), IP65. CONTACTOR COIL VOLTAGE 220VAC 60HZ

Wiring diagrams

DIRECT-ON-LINE-STARTER, ENCLOSED WITHOUT THERMAL OVERLOAD RELAY, WITH START AND STOP/RESET BUTTONS, WITH BG09/BG12 CONTACTOR, 10A MAX (≤440V), IP65. CONTACTOR COIL VOLTAGE 220VAC 60HZ

## I = Start; O = Stop/Reset