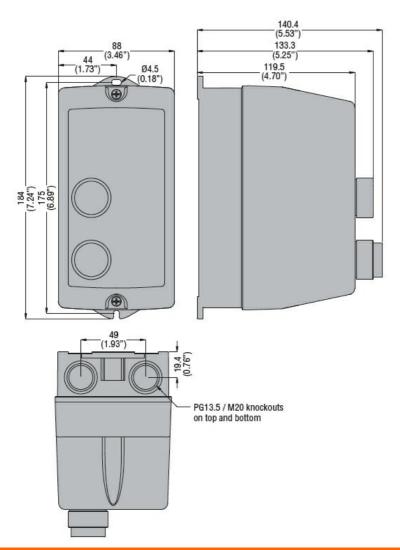

DIRECT-ON-LINE-STARTER, ENCLOSED WITHOUT THERMAL OVERLOAD RELAY, WITH START AND STOP/RESET BUTTONS, WITH BG09/BG12 CONTACTOR, 10A MAX (≤440V), IP65. CONTACTOR COIL VOLTAGE 220VAC 60HZ

| Product designation                  |     |    | Direct-on-line<br>starter |
|--------------------------------------|-----|----|---------------------------|
| Product type designation             |     |    | M0P01210                  |
| Electrical features                  |     | ^  | 40                        |
| Maximum operating current (≤440V)    |     | Α  | 12                        |
| Components                           |     |    |                           |
| Starter enclosure standard supplied  |     |    | M0PA                      |
| Contactor standard supplied          |     |    | BG1210A                   |
| Thermal relay to purchase separately |     |    | RF9                       |
| Mechanical features                  |     |    |                           |
| Weight                               |     | g  | 667                       |
| Ambient conditions                   |     |    |                           |
| Operating temperature                |     |    |                           |
|                                      | min | °C | -25                       |
|                                      | max | °C | +60                       |
| Storage temperature                  |     |    |                           |
|                                      | min | °C | -40                       |
|                                      | max | °C | +70                       |
| Resistance & Protection              |     |    |                           |
| Frontal IP degree                    |     |    | IP65                      |
| Dimensions                           |     |    |                           |
|                                      |     |    |                           |