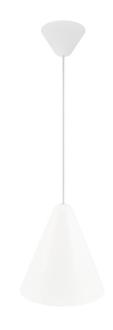

## nordlux

Height (cm): 24.8 Width (cm): 23.5

23.5

Shade diameter (cm): 23.5

## Nono 23,5

Item number: 2120503001 White

EAN: 5704924004285 Packaging unit 3 Material: Metal/Plastic

IP20, Class 2 (Double isolated), 230V

Cord: 300 cm, White

Can the cable be replaced? False

E27, Max. 40W, Light source not included

Area: Indoor

Danish designer Bønnelycke MDD has designed the Nono series with inspiration from modern, geometric shapes. The design language is simple and timeless, carried out in solid, high quality materials. An acrylic diffuser hides the bulb and creates a pleasant light with no glare. Perfect over a dining table where it will emit a soft and functional light.