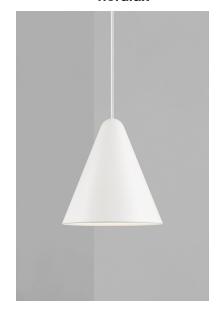

## nordlux

Height (cm): 24.8 Width (cm): 23.5

23.5

Shade diameter (cm): 23.5

## Nono 23,5

Item number: 2120503001 White

EAN: 5704924004285 Packaging unit 3 Material: Metal/Plastic

IP20, Class 2 (Double isolated), 230V

Cord: 300 cm, White

Can the cable be replaced? False

E27, Max. 40W, Light source not included

Area: Indoor

Danish designer Bønnelycke MDD has designed the Nono series with inspiration from modern, geometric shapes. The design language is simple and timeless, carried out in solid, high quality materials. An acrylic diffuser hides the bulb and creates a pleasant light with no glare. Perfect over a dining table where it will emit a soft and functional light.